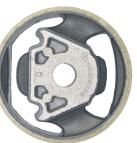

## Bush Price x Qty Per Car = Pack Price

- PFF85-501G is on-car camber adjustable offering +/-0.5° of adjustment, for a non adjustable bush use PFF85-501.
- PFF85-502G gives 1° of additional caster angle and anti lift properties, the bush is supplied pre fitted into the new bracket, for a bush without geometry adjustment use PFF85-502.
- PFF85-504 fits vehicles upto the middle of 2008, please check the picture of the 2 bushes in order to identify the insert you require.
- PFF85-704 fits vehicles from the middle of 2008 on, please check the picture of the 2 bushes in order to identify the insert you require.
- PFR85-524 & PFR85-525 fit 4 wheel drive models only.
- PFR85-527 & PFR85-528 fit 4 wheel drive models only up to 28.5.2012.
- PFF85-531 is an insert designed to fill the voids of the original bush. This mount fits the Superb with the V6 3.2 & 3.6 engines only. Please check voids of your original mount are the same as the image shown for correct fitment.

USE PFF85-504 FOR THIS MOUNT

USE PFF85-704 FOR THIS MOUNT

UP TO MID 2008

FROM MID 2008 ON

PFF85-531 Fits Upper Engine Mount with this profile only.

FRONT

BACK