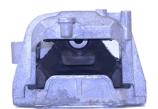

## Bush Price x Qty Per Car = Pack Price

- PFF85-501G is on-car camber adjustable offering +/-0.5° of adjustment, for a non adjustable bush use PFF85-501.
- PFF85-502G gives 1° of additional caster angle and anti lift properties, the bush is supplied pre fitted into the new bracket, for a bush without geometry adjustment use PFF85-502.
- PFF85-504 fits vehicles upto the middle of 2008, please check the picture of the 2 bushes in order to identify the insert you require.
- PFF85-704 fits vehicles from the middle of 2008 on, please check the picture of the 2 bushes in order to identify the insert you require.
- PFR85-524 & PFR85-525 fit 4 wheel drive models only.
- PFR85-527 & PFR85-528 fit 4 wheel drive models only up to 28.5.2012.
- PFF85-531 is an insert designed to fill the voids of the original bush. This mount fits the Superb with the V6 3.2 & 3.6 engines only. Please check voids of your original mount are the same as the image shown for correct fitment.

## PFF85-532 FITS UPPER ENGINE MOUNT WITH THIS PROFILE ONLY

In addition to the Road Series parts listed please check the Black Series website for other bushes suitable for this car that may be more suited to Track/Race use.