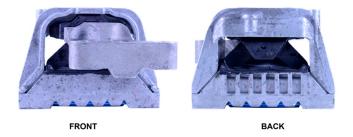

## Bush Price x Qty Per Car = Pack Price

- PFF85-501G is on-car camber adjustable offering +/-0.5° of adjustment, for a non adjustable bush use PFF85-501.
- PFF85-502G gives 1° of additional caster angle and anti lift properties, the bush is supplied pre fitted into the new bracket, for a bush without geometry adjustment use PFF85-502.
- PFF85-504 fits vehicles upto the middle of 2008, please check the picture of the 2 bushes in order to identify the insert you require.
- PFF85-704 fits vehicles from the middle of 2008 on, please check the picture of the 2 bushes in order to identify the insert you require.
- PFR85-524 & PFR85-525 fit 4 wheel drive models only.
- PFR85-527 & PFR85-528 fit 4 wheel drive models only up to 28.5.2012.
- PFF85-531 is an insert designed to fill the voids of the original bush. This mount fits the Superb with the V6 3.2 & 3.6 engines only. Please check voids of your original mount are the same as the image shown for correct fitment.

USE PFF85-504 FOR THIS MOUNT

USE PFF85-704 FOR THIS MOUNT

UP TO MID 2008

FROM MID 2008 ON

PFF85-531 Fits Upper Engine Mount with this profile only.

FRONT

BACK