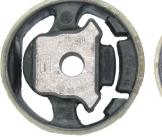

## Bush Price x Qty Per Car = Pack Price

- PFF85-501G is on-car camber adjustable offering +/-0.5° of adjustment, for a non adjustable bush use PFF85-501.
- PFF85-502G gives 1° of additional caster angle and anti lift properties, the bush is supplied pre fitted into the new bracket, for a bush without geometry adjustment use PFF85-502.
- PFF85-504 fits vehicles upto the middle of 2008, please check the picture of the 2 bushes in order to identify the insert you require.
- PFF85-704 fits vehicles from the middle of 2008 on, please check the picture of the 2 bushes in order to identify the insert you require.
- PFR85-524 & PFR85-525 fit 4 wheel drive models only.
- PFR85-527 & PFR85-528 fit 4 wheel drive models only up to 28.5.2012.
- PFF85-531 is an insert designed to fill the voids of the original bush. This mount fits the Superb with the V6 3.2 & 3.6 engines only. Please check voids of your original mount are the same as the image shown for correct fitment.

USE PFF85-504 FOR THIS MOUNT

USE PFF85-704 FOR THIS MOUNT

UP TO MID 2008

FROM MID 2008 ON

PFF85-531 Fits Upper Engine Mount with this profile only.

FRONT

BACK