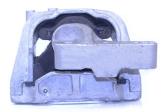

## Bush Price x Qty Per Car = Pack Price

- PFF85-501G is on-car camber adjustable offering +/-0.5° of adjustment, for a non adjustable bush use PFF85-501.
- PFF85-502G gives 1° of additional caster angle and anti lift properties, the bush is supplied pre fitted into the new bracket, for a bush without geometry adjustment use PFF85-502.
- PFF85-504 fits vehicles upto the middle of 2008, please check the picture of the 2 bushes in order to identify the insert you require.
- PFF85-704 fits vehicles from the middle of 2008 on, please check the picture of the 2 bushes in order to identify the insert you require.
- PFR85-524 & PFR85-525 fit 4 wheel drive models only.
- PFR85-527 & PFR85-528 fit 4 wheel drive models only up to 28.5.2012.
- PFF85-531 is an insert designed to fill the voids of the original bush. This mount fits the Superb with the V6 3.2 & 3.6 engines only. Please check voids of your original mount are the same as the image shown for correct fitment.

## PFF85-532 FITS UPPER ENGINE MOUNT WITH THIS PROFILE ONLY

In addition to the Road Series parts listed please check the Black Series website for other bushes suitable for this car that may be more suited to Track/Race use.