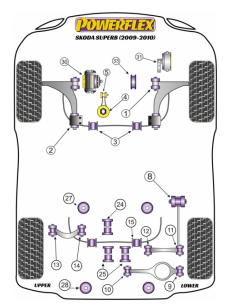

## SUPERB (2009-2010)

PRICING INFORMATION

The prices shown on our website are <u>per bush</u>. To get the total pack price you will need to multiple this price by the number of bushes per vehicle.

## Bush Price x Qty Per Car = Pack Price

- PFF85-501G is on-car camber adjustable offering +/-0.5° of adjustment, for a non adjustable bush use PFF85-501.
- PFF85-502G gives 1° of additional caster angle and anti lift properties, the bush is supplied pre fitted into the new bracket, for a bush without geometry adjustment use PFF85-502.
- PFF85-504 fits vehicles upto the middle of 2008, please check the picture of the 2 bushes in order to identify the insert you require.
- PFF85-704 fits vehicles from the middle of 2008 on, please check the picture of the 2 bushes in order to identify the insert you require.
- PFR85-524 & PFR85-525 fit 4 wheel drive models only.
- PFR85-527 & PFR85-528 fit 4 wheel drive models only up to 28.5.2012.
- PFF85-531 is an insert designed to fill the voids of the original bush. This mount fits the Superb with the V6 3.2 & 3.6 engines only. Please check voids of your original mount are the same as the image shown for correct fitment.