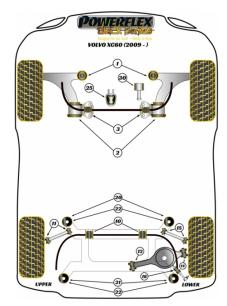

## Bush Price x Qty Per Car = Pack Price

- PFF88-1030 fits all 5 and 6 cylinders Volvo engines, D3 & D4 2L Diesel engines, T4 2L Petrol engine and 5T 2.5L engines.
- Please check front and rear anti-roll bar size before ordering.

## PFF19-1925 FITS LOWER ENGINE MOUNT WITH THIS PROFILE ONLY

In addition to the Black Series parts listed please check the Road Series website for other bushes suitable for this car such as engine or transmission mountings.

| POWERFLEX<br>MERCE SOURCE<br>Merce Sources<br>Merce Sources                                                                                                                                                                                                                                                                                                                                                                                                                                                                                                                                                                                                                                                                                                                                                                                                                                                                                                                                                                                                                                                                                                                                                                                                                                                                                                                                                                                                                                                                                                                                                                                                                                                                                                                                                                                                                                                                                                                                                                                                                                                                                                                                                                                                                                                                                                                                                                                                                                                                                                                                              | FRONT ARM REAR BUSH                                                                |                                                                                           |                                                                |  |
|----------------------------------------------------------------------------------------------------------------------------------------------------------------------------------------------------------------------------------------------------------------------------------------------------------------------------------------------------------------------------------------------------------------------------------------------------------------------------------------------------------------------------------------------------------------------------------------------------------------------------------------------------------------------------------------------------------------------------------------------------------------------------------------------------------------------------------------------------------------------------------------------------------------------------------------------------------------------------------------------------------------------------------------------------------------------------------------------------------------------------------------------------------------------------------------------------------------------------------------------------------------------------------------------------------------------------------------------------------------------------------------------------------------------------------------------------------------------------------------------------------------------------------------------------------------------------------------------------------------------------------------------------------------------------------------------------------------------------------------------------------------------------------------------------------------------------------------------------------------------------------------------------------------------------------------------------------------------------------------------------------------------------------------------------------------------------------------------------------------------------------------------------------------------------------------------------------------------------------------------------------------------------------------------------------------------------------------------------------------------------------------------------------------------------------------------------------------------------------------------------------------------------------------------------------------------------------------------------------|------------------------------------------------------------------------------------|-------------------------------------------------------------------------------------------|----------------------------------------------------------------|--|
|                                                                                                                                                                                                                                                                                                                                                                                                                                                                                                                                                                                                                                                                                                                                                                                                                                                                                                                                                                                                                                                                                                                                                                                                                                                                                                                                                                                                                                                                                                                                                                                                                                                                                                                                                                                                                                                                                                                                                                                                                                                                                                                                                                                                                                                                                                                                                                                                                                                                                                                                                                                                          | Qty Per Car <b>2</b>                                                               | Diagram Ref. 2                                                                            | Part No. PFF19-1902BLK                                         |  |
|                                                                                                                                                                                                                                                                                                                                                                                                                                                                                                                                                                                                                                                                                                                                                                                                                                                                                                                                                                                                                                                                                                                                                                                                                                                                                                                                                                                                                                                                                                                                                                                                                                                                                                                                                                                                                                                                                                                                                                                                                                                                                                                                                                                                                                                                                                                                                                                                                                                                                                                                                                                                          | exc. VAT <b>£58.80</b>                                                             | inc. VAT <b>£70.56</b>                                                                    |                                                                |  |
| POWERFLEX<br>Grant Cover<br>Review for the state                                                                                                                                                                                                                                                                                                                                                                                                                                                                                                                                                                                                                                                                                                                                                                                                                                                                                                                                                                                                                                                                                                                                                                                                                                                                                                                                                                                                                                                                                                                                                                                                                                                                                                                                                                                                                                                                                                                                                                                                                                                                                                                                                                                                                                                                                                                                                                                                                                                                                                                                                         | FRONT ANTI ROLL BAR TO CHASSIS BUSH 22MM                                           |                                                                                           |                                                                |  |
|                                                                                                                                                                                                                                                                                                                                                                                                                                                                                                                                                                                                                                                                                                                                                                                                                                                                                                                                                                                                                                                                                                                                                                                                                                                                                                                                                                                                                                                                                                                                                                                                                                                                                                                                                                                                                                                                                                                                                                                                                                                                                                                                                                                                                                                                                                                                                                                                                                                                                                                                                                                                          | Qty Per Car <b>2</b>                                                               | Diagram Ref. 3                                                                            | Part No. <b>PFF19-1603-22BLK</b>                               |  |
|                                                                                                                                                                                                                                                                                                                                                                                                                                                                                                                                                                                                                                                                                                                                                                                                                                                                                                                                                                                                                                                                                                                                                                                                                                                                                                                                                                                                                                                                                                                                                                                                                                                                                                                                                                                                                                                                                                                                                                                                                                                                                                                                                                                                                                                                                                                                                                                                                                                                                                                                                                                                          | exc. VAT <b>£26.05</b>                                                             | inc. VAT <b>£31.26</b>                                                                    |                                                                |  |
| POWERELEX<br>CARE SOLO                                                                                                                                                                                                                                                                                                                                                                                                                                                                                                                                                                                                                                                                                                                                                                                                                                                                                                                                                                                                                                                                                                                                                                                                                                                                                                                                                                                                                                                                                                                                                                                                                                                                                                                                                                                                                                                                                                                                                                                                                                                                                                                                                                                                                                                                                                                                                                                                                                                                                                                                                                                   | REAR ANTI-ROLL BAR BUSH                                                            |                                                                                           |                                                                |  |
|                                                                                                                                                                                                                                                                                                                                                                                                                                                                                                                                                                                                                                                                                                                                                                                                                                                                                                                                                                                                                                                                                                                                                                                                                                                                                                                                                                                                                                                                                                                                                                                                                                                                                                                                                                                                                                                                                                                                                                                                                                                                                                                                                                                                                                                                                                                                                                                                                                                                                                                                                                                                          | Qty Per Car 2                                                                      | Diagram Ref. <b>10</b>                                                                    | Part No. <b>PFR19-1910-20.3BLK</b>                             |  |
| · · · · · · · · · · · · · · · · · · ·                                                                                                                                                                                                                                                                                                                                                                                                                                                                                                                                                                                                                                                                                                                                                                                                                                                                                                                                                                                                                                                                                                                                                                                                                                                                                                                                                                                                                                                                                                                                                                                                                                                                                                                                                                                                                                                                                                                                                                                                                                                                                                                                                                                                                                                                                                                                                                                                                                                                                                                                                                    | exc. VAT <b>£20.95</b>                                                             | inc. VAT <b>£25.14</b>                                                                    |                                                                |  |
| Powerclex<br>de k sono<br>de k son | <b>REAR UPPER ARM BUSH</b>                                                         |                                                                                           |                                                                |  |
|                                                                                                                                                                                                                                                                                                                                                                                                                                                                                                                                                                                                                                                                                                                                                                                                                                                                                                                                                                                                                                                                                                                                                                                                                                                                                                                                                                                                                                                                                                                                                                                                                                                                                                                                                                                                                                                                                                                                                                                                                                                                                                                                                                                                                                                                                                                                                                                                                                                                                                                                                                                                          |                                                                                    |                                                                                           |                                                                |  |
|                                                                                                                                                                                                                                                                                                                                                                                                                                                                                                                                                                                                                                                                                                                                                                                                                                                                                                                                                                                                                                                                                                                                                                                                                                                                                                                                                                                                                                                                                                                                                                                                                                                                                                                                                                                                                                                                                                                                                                                                                                                                                                                                                                                                                                                                                                                                                                                                                                                                                                                                                                                                          | Qty Per Car 4                                                                      | Diagram Ref. <b>11</b>                                                                    | Part No. <b>PFR19-1911BLK</b>                                  |  |
|                                                                                                                                                                                                                                                                                                                                                                                                                                                                                                                                                                                                                                                                                                                                                                                                                                                                                                                                                                                                                                                                                                                                                                                                                                                                                                                                                                                                                                                                                                                                                                                                                                                                                                                                                                                                                                                                                                                                                                                                                                                                                                                                                                                                                                                                                                                                                                                                                                                                                                                                                                                                          | Qty Per Car <b>4</b><br>exc. VAT <b>£31.45</b>                                     | Diagram Ref. <b>11</b><br>inc. VAT <b>£37.74</b>                                          | Part No. <b>PFR19-1911BLK</b>                                  |  |
|                                                                                                                                                                                                                                                                                                                                                                                                                                                                                                                                                                                                                                                                                                                                                                                                                                                                                                                                                                                                                                                                                                                                                                                                                                                                                                                                                                                                                                                                                                                                                                                                                                                                                                                                                                                                                                                                                                                                                                                                                                                                                                                                                                                                                                                                                                                                                                                                                                                                                                                                                                                                          |                                                                                    | inc. VAT <b>£37.74</b>                                                                    | Part No. <b>PFR19-1911BLK</b>                                  |  |
|                                                                                                                                                                                                                                                                                                                                                                                                                                                                                                                                                                                                                                                                                                                                                                                                                                                                                                                                                                                                                                                                                                                                                                                                                                                                                                                                                                                                                                                                                                                                                                                                                                                                                                                                                                                                                                                                                                                                                                                                                                                                                                                                                                                                                                                                                                                                                                                                                                                                                                                                                                                                          | exc. VAT <b>£31.45</b>                                                             | inc. VAT <b>£37.74</b>                                                                    | Part No. <b>PFR19-1911BLK</b><br>Part No. <b>PFR19-1913BLK</b> |  |
| POWERLEX                                                                                                                                                                                                                                                                                                                                                                                                                                                                                                                                                                                                                                                                                                                                                                                                                                                                                                                                                                                                                                                                                                                                                                                                                                                                                                                                                                                                                                                                                                                                                                                                                                                                                                                                                                                                                                                                                                                                                                                                                                                                                                                                                                                                                                                                                                                                                                                                                                                                                                                                                                                                 | exc. VAT £31.45                                                                    | inc. VAT <b>£37.74</b>                                                                    |                                                                |  |
|                                                                                                                                                                                                                                                                                                                                                                                                                                                                                                                                                                                                                                                                                                                                                                                                                                                                                                                                                                                                                                                                                                                                                                                                                                                                                                                                                                                                                                                                                                                                                                                                                                                                                                                                                                                                                                                                                                                                                                                                                                                                                                                                                                                                                                                                                                                                                                                                                                                                                                                                                                                                          | exc. VAT <b>£31.45</b><br><b>REAR LOWER ARM INNER</b><br>Qty Per Car <b>2</b>      | inc. VAT <b>£37.74</b><br><b>BUSH</b><br>Diagram Ref. <b>13</b><br>inc. VAT <b>£40.14</b> |                                                                |  |
|                                                                                                                                                                                                                                                                                                                                                                                                                                                                                                                                                                                                                                                                                                                                                                                                                                                                                                                                                                                                                                                                                                                                                                                                                                                                                                                                                                                                                                                                                                                                                                                                                                                                                                                                                                                                                                                                                                                                                                                                                                                                                                                                                                                                                                                                                                                                                                                                                                                                                                                                                                                                          | exc. VAT £31.45<br><b>REAR LOWER ARM INNER</b><br>Qty Per Car 2<br>exc. VAT £33.45 | inc. VAT <b>£37.74</b><br><b>BUSH</b><br>Diagram Ref. <b>13</b><br>inc. VAT <b>£40.14</b> |                                                                |  |

| POWERLES                                    | REAR TOE LINK ARM BUSH              |                        |                               |  |
|---------------------------------------------|-------------------------------------|------------------------|-------------------------------|--|
|                                             | Qty Per Car <b>4</b>                | Diagram Ref. 15        | Part No. <b>PFR19-1915BLK</b> |  |
|                                             | exc. VAT <b>£31.45</b>              | inc. VAT <b>£37.74</b> |                               |  |
| POWERLEX<br>Shek zorket<br>Reference texter | REAR ANTI ROLL BAR TO LINK ROD BUSH |                        |                               |  |
|                                             | Qty Per Car 2                       | Diagram Ref. <b>18</b> | Part No. <b>PFR19-1918BLK</b> |  |
|                                             | exc. VAT <b>£22.45</b>              | inc. VAT <b>£26.94</b> |                               |  |
| POWERREE                                    | REAR SUBFRAME FRONT BUSH INSERTS    |                        |                               |  |
|                                             | Qty Per Car 2                       | Diagram Ref. 20        | Part No. <b>PFR19-1920BLK</b> |  |
|                                             | exc. VAT <b>£30.75</b>              | inc. VAT <b>£36.90</b> |                               |  |
| POWERTLEX<br>Shek cortes<br>Redenied Factor | REAR SUBFRAME REAR BUSH INSERTS     |                        |                               |  |
| 4581                                        | Qty Per Car 2                       | Diagram Ref. <b>21</b> | Part No. <b>PFR19-1921BLK</b> |  |
|                                             | exc. VAT <b>£33.45</b>              | inc. VAT <b>£40.14</b> |                               |  |
| POWERLEX                                    | REAR SUBFRAME BUSH                  |                        |                               |  |
|                                             | Qty Per Car 4                       | Diagram Ref. 22        | Part No. PFR19-1922BLK        |  |
|                                             | exc. VAT <b>£47.95</b>              | inc. VAT <b>£57.54</b> |                               |  |
| Powietelex                                  | LOWER ENGINE MOUNT INSERT           |                        |                               |  |
|                                             | Qty Per Car 1                       | Diagram Ref. <b>25</b> | Part No. <b>PFF19-1925BLK</b> |  |
|                                             | exc. VAT <b>£27.45</b>              | inc. VAT <b>£32.94</b> |                               |  |
| POWERFLEX<br>Clark screet                   | UPPER TORQUE ROD INSERT             |                        |                               |  |
| <b>W</b>                                    | Qty Per Car <b>1</b>                | Diagram Ref. <b>30</b> | Part No. PFF88-1030BLK        |  |
| - 1                                         | exc. VAT <b>£28.45</b>              | inc. VAT <b>£34.14</b> |                               |  |