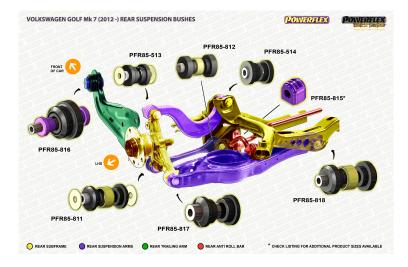

|                                                                              | FRONT ANTI ROLL BAR                           | BUSH 23.2MM            |                                   |
|------------------------------------------------------------------------------|-----------------------------------------------|------------------------|-----------------------------------|
| 99 7                                                                         | Qty Per Car <b>2</b>                          | Diagram Ref. <b>3</b>  | Part No. <b>PFF85-803-23.2BLK</b> |
|                                                                              | exc. VAT <b>£21.35</b>                        | inc. VAT <b>£25.62</b> |                                   |
|                                                                              | FRONT ANTI ROLL BAR                           | BUSH 24MM              |                                   |
|                                                                              | Qty Per Car <b>2</b>                          | Diagram Ref. <b>3</b>  | Part No. <b>PFF85-803-24</b>      |
|                                                                              | exc. VAT <b>£19.00</b>                        | inc. VAT <b>£22.80</b> |                                   |
| POMERELEK<br>GRAK SONICE<br>National And | FRONT ANTI ROLL BAR                           | BUSH 24MM              |                                   |
| 90                                                                           | Qty Per Car <b>2</b>                          | Diagram Ref. <b>3</b>  | Part No. <b>PFF85-803-24BLK</b>   |
|                                                                              | exc. VAT <b>£21.35</b>                        | inc. VAT <b>£25.62</b> |                                   |
|                                                                              | FRONT ANTI ROLL BAR                           | BUSH 25MM              |                                   |
|                                                                              | Qty Per Car <b>2</b>                          | Diagram Ref. <b>3</b>  | Part No. <b>PFF85-803-25</b>      |
|                                                                              | exc. VAT <b>£19.00</b>                        | inc. VAT <b>£22.80</b> |                                   |
| POMERELEX<br>Market and Analysis<br>Market and Analysis                      | FRONT ANTI ROLL BAR                           | BUSH 25MM              |                                   |
| 90                                                                           | Qty Per Car <b>2</b>                          | Diagram Ref. <b>3</b>  | Part No. <b>PFF85-803-25BLK</b>   |
| I                                                                            | exc. VAT <b>£21.35</b>                        | inc. VAT <b>£25.62</b> |                                   |
|                                                                              | REAR LOWER TRACK RC                           | D OUTER BUSH           |                                   |
|                                                                              | Qty Per Car <b>2</b>                          | Diagram Ref. <b>11</b> | Part No. <b>PFR85-811</b>         |
|                                                                              | exc. VAT <b>£40.95</b>                        | inc. VAT <b>£49.14</b> |                                   |
| POMERELEX<br>Services and the services                                       | REAR LOWER TRACK RC                           | D OUTER BUSH           |                                   |
|                                                                              | Qty Per Car <b>2</b>                          | Diagram Ref. <b>11</b> | Part No. <b>PFR85-811BLK</b>      |
|                                                                              | exc. VAT <b>£40.95</b>                        | inc. VAT <b>£49.14</b> |                                   |
|                                                                              | REAR LOWER TRACK RC                           | DD INNER BUSH          |                                   |
|                                                                              | Qty Per Car <b>2</b>                          | Diagram Ref. 12        | Part No. <b>PFR85-812</b>         |
|                                                                              | exc. VAT <b>£42.95</b>                        | inc. VAT <b>£51.54</b> |                                   |
| POMERELEX<br>Sector 2 Sector<br>Sector 2 Sector                              | REAR LOWER TRACK RC                           | DD INNER BUSH          |                                   |
| 2831                                                                         | Qty Per Car <b>2</b>                          | Diagram Ref. 12        | Part No. <b>PFR85-812BLK</b>      |
|                                                                              | exc. VAT <b>£42.95</b>                        | inc. VAT <b>£51.54</b> |                                   |
| -                                                                            | REAR UPPER WISHBON                            | E OUTER BUSH           |                                   |
|                                                                              | Qty Per Car <b>2</b>                          | Diagram Ref. 13        | Part No. <b>PFR85-513</b>         |
|                                                                              | exc. VAT <b>£30.95</b> inc. VAT <b>£37.14</b> | inc. VAT <b>£37.14</b> |                                   |
| POMERELEX<br>Service Service<br>Review Service                               | REAR UPPER WISHBON                            | E OUTER BUSH           |                                   |
|                                                                              | Qty Per Car <b>2</b>                          | Diagram Ref. 13        | Part No. <b>PFR85-513BLK</b>      |
|                                                                              | exc. VAT <b>£30.95</b>                        | inc. VAT <b>£37.14</b> |                                   |
| 100                                                                          | REAR UPPER WISHBON                            | E INNER BUSH           |                                   |
|                                                                              | Qty Per Car <b>2</b>                          | Diagram Ref. 14        | Part No. <b>PFR85-514</b>         |
|                                                                              | exc. VAT <b>£26.95</b>                        | inc. VAT <b>£32.34</b> |                                   |
|                                                                              |                                               |                        |                                   |

| POWERFLEX                                          | REAR UPPER WISHBONE                            |                                                  |                                   |
|----------------------------------------------------|------------------------------------------------|--------------------------------------------------|-----------------------------------|
|                                                    | Qty Per Car 2                                  | Diagram Ref. <b>14</b>                           | Part No. <b>PFR85-514BLK</b>      |
|                                                    | exc. VAT <b>£26.95</b>                         | inc. VAT <b>£32.34</b>                           |                                   |
|                                                    |                                                |                                                  |                                   |
| BALLEN DE CAL                                      | REAR ANTI ROLL BAR BU                          |                                                  |                                   |
|                                                    | Qty Per Car 2                                  | Diagram Ref. <b>15</b><br>inc. VAT <b>£22.80</b> | Part No. <b>PFR85-815-18.5</b>    |
|                                                    | exc. VAT <b>£19.00</b>                         | INC. VAT <b>±22.80</b>                           |                                   |
| POWERLEX                                           | REAR ANTI ROLL BAR BU                          | SH 18.5MM                                        |                                   |
| 96                                                 | Qty Per Car 2                                  | Diagram Ref. <b>15</b>                           | Part No. <b>PFR85-815-18.5BLK</b> |
|                                                    | exc. VAT <b>£21.35</b>                         | inc. VAT <b>£25.62</b>                           |                                   |
|                                                    | REAR ANTI ROLL BAR BU                          | SH 19.6MM                                        |                                   |
| 1                                                  | Qty Per Car <b>2</b>                           | Diagram Ref. <b>15</b>                           | Part No. <b>PFR85-815-19.6</b>    |
| 50                                                 | exc. VAT <b>£19.00</b>                         | inc. VAT <b>£22.80</b>                           |                                   |
| POWERELEX                                          | REAR ANTI ROLL BAR BU                          | SH 19.6MM                                        |                                   |
| ØB                                                 | Qty Per Car <b>2</b>                           | Diagram Ref. 15                                  | Part No. <b>PFR85-815-19.6BLK</b> |
|                                                    | exc. VAT <b>£21.35</b>                         | inc. VAT <b>£25.62</b>                           |                                   |
|                                                    | REAR ANTI ROLL BAR BU                          | SH 20 7MM                                        |                                   |
|                                                    | Qty Per Car 2                                  | Diagram Ref. 15                                  | Part No. <b>PFR85-815-20.7</b>    |
|                                                    | exc. VAT <b>£19.00</b>                         | inc. VAT <b>£22.80</b>                           |                                   |
| Dowfedered                                         |                                                |                                                  |                                   |
|                                                    | REAR ANTI ROLL BAR BU                          |                                                  | Part No. <b>PFR85-815-20.7BLK</b> |
|                                                    | Qty Per Car <b>2</b><br>exc. VAT <b>£21.35</b> | Diagram Ref. <b>15</b><br>inc. VAT <b>£25.62</b> | Part NO. <b>PFR83-813-20.7BLK</b> |
|                                                    | exc. vai <b>£21.35</b>                         | INC. VAT <b>±23.02</b>                           |                                   |
|                                                    | REAR ANTI ROLL BAR BU                          | -                                                |                                   |
|                                                    | Qty Per Car 2                                  | Diagram Ref. 15                                  | Part No. <b>PFR85-815-21.7</b>    |
|                                                    | exc. VAT <b>£19.00</b>                         | inc. VAT <b>£22.80</b>                           |                                   |
| POMERELEX<br>GREK Fories<br>by it is the tay to be | REAR ANTI ROLL BAR BU                          | SH 21.7MM                                        |                                   |
|                                                    | Qty Per Car <b>2</b>                           | Diagram Ref. <b>15</b>                           | Part No. <b>PFR85-815-21.7BLK</b> |
|                                                    | exc. VAT <b>£21.35</b>                         | inc. VAT <b>£25.62</b>                           |                                   |
|                                                    | REAR TRAILING ARM BUS                          | 5H                                               |                                   |
| 100 C                                              | Qty Per Car <b>2</b>                           | Diagram Ref. 16                                  | Part No. <b>PFR85-816</b>         |
|                                                    | exc. VAT <b>£41.95</b>                         | inc. VAT <b>£50.34</b>                           |                                   |
| POWERFLEX                                          | REAR TRAILING ARM BUS                          | SH                                               |                                   |
|                                                    | Qty Per Car <b>2</b>                           | Diagram Ref. <b>16</b>                           | Part No. <b>PFR85-816BLK</b>      |
|                                                    | exc. VAT <b>£46.15</b>                         | inc. VAT <b>£55.38</b>                           |                                   |
| -                                                  | REAR LOWER ARM OUTE                            | RRIISH                                           |                                   |
|                                                    | Qty Per Car 2                                  | Diagram Ref. <b>17</b>                           | Part No. <b>PFR85-817</b>         |
|                                                    | exc. VAT <b>£27.45</b>                         | inc. VAT <b>£32.94</b>                           | Tarcino, FF MUU ULF               |
|                                                    | CAC. VAI IZ/ITJ                                | IIIC. VAI <b>IJ2.J</b> Ŧ                         |                                   |

| POWERELEX<br>CARE SOFICE<br>Sofice States        | REAR LOWER ARM OUTE                           | R BUSH                 |                              |
|--------------------------------------------------|-----------------------------------------------|------------------------|------------------------------|
|                                                  | Qty Per Car <b>2</b>                          | Diagram Ref. <b>17</b> | Part No. <b>PFR85-817BLK</b> |
|                                                  | exc. VAT <b>£27.45</b>                        | inc. VAT <b>£32.94</b> |                              |
| -                                                | REAR LOWER ARM INNE                           | R BUSH                 |                              |
|                                                  | Qty Per Car <b>2</b>                          | Diagram Ref. 18        | Part No. <b>PFR85-818</b>    |
|                                                  | exc. VAT <b>£35.45</b>                        | inc. VAT <b>£42.54</b> |                              |
| POWERFLEX<br>Size Sources<br>and control between | REAR LOWER ARM INNE                           | R BUSH                 |                              |
|                                                  | Qty Per Car <b>2</b>                          | Diagram Ref. <b>18</b> | Part No. <b>PFR85-818BLK</b> |
|                                                  | exc. VAT <b>£35.45</b>                        | inc. VAT <b>£42.54</b> |                              |
|                                                  | LOWER TORQUE MOUNT                            | SMALL BUSH             |                              |
|                                                  | Qty Per Car <b>1</b>                          | Diagram Ref. <b>21</b> | Part No. <b>PFF3-1320</b>    |
|                                                  | exc. VAT <b>£27.95</b>                        | inc. VAT <b>£33.54</b> |                              |
| POWERELEX<br>CHAR SONE<br>WITH MARKED            | LOWER TORQUE MOUNT                            | SMALL BUSH             |                              |
| 30                                               | Qty Per Car <b>1</b>                          | Diagram Ref. <b>21</b> | Part No. PFF3-1320BLK        |
|                                                  | exc. VAT <b>£27.95</b>                        | inc. VAT <b>£33.54</b> |                              |
| -                                                | LOWER TORQUE MOUNT                            | SMALL BUSH             |                              |
| 12°                                              | Qty Per Car <b>1</b>                          | Diagram Ref. <b>21</b> | Part No. <b>PFF3-1321</b>    |
|                                                  | exc. VAT <b>£35.45</b>                        | inc. VAT <b>£42.54</b> |                              |
| POWERFLEX<br>Clark Sources<br>and more that the  | LOWER TORQUE MOUNT                            | SMALL BUSH             |                              |
|                                                  | Qty Per Car <b>1</b>                          | Diagram Ref. <b>21</b> | Part No. PFF3-1321BLK        |
|                                                  | exc. VAT <b>£35.45</b>                        | inc. VAT <b>£42.54</b> |                              |
|                                                  | LOWER TORQUE MOUNT                            | SMALL BUSH             |                              |
|                                                  | Qty Per Car <b>1</b>                          | Diagram Ref. <b>21</b> | Part No. <b>PFF3-1324</b>    |
|                                                  | exc. VAT <b>£27.95</b>                        | inc. VAT <b>£33.54</b> |                              |
| POWERFLEX<br>Stores<br>Sectores Hereits          | LOWER TORQUE MOUNT                            | SMALL BUSH             |                              |
| 30                                               | Qty Per Car <b>1</b>                          | Diagram Ref. <b>21</b> | Part No. PFF3-1324BLK        |
| 1                                                | exc. VAT <b>£27.95</b>                        | inc. VAT <b>£33.54</b> |                              |
|                                                  | LOWER TORQUE MOUNT                            | SMALL BUSH             |                              |
|                                                  | Qty Per Car <b>1</b>                          | Diagram Ref. <b>21</b> | Part No. <b>PFF3-1325</b>    |
|                                                  | exc. VAT <b>£26.45</b> inc. VAT <b>£31.74</b> |                        |                              |
| Powerelex<br>Shak sorter<br>State states         | LOWER TORQUE MOUNT                            | SMALL BUSH             |                              |
| 00                                               | Qty Per Car <b>1</b>                          | Diagram Ref. <b>21</b> | Part No. PFF3-1325BLK        |
| 1                                                | exc. VAT <b>£26.45</b>                        | inc. VAT <b>£31.74</b> |                              |
|                                                  | LOWER TORQUE MOUNT                            | SMALL BUSH             |                              |
|                                                  | Qty Per Car <b>1</b>                          | Diagram Ref. <b>21</b> | Part No. <b>PFF3-1326</b>    |
|                                                  | exc. VAT <b>£33.45</b>                        | inc. VAT <b>£40.14</b> |                              |
|                                                  |                                               |                        |                              |