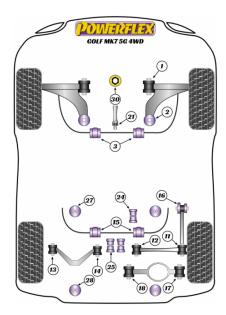

## GOLF MK7 5G 4WD INC R

|                                                                                                                                                                                                                                                                                                                                                                                                                                                                                                                                                                                                                                                                                                     | POWERALIGN WHEEL MO    | UNTING GUIDE PIN          |                                   |  |  |
|-----------------------------------------------------------------------------------------------------------------------------------------------------------------------------------------------------------------------------------------------------------------------------------------------------------------------------------------------------------------------------------------------------------------------------------------------------------------------------------------------------------------------------------------------------------------------------------------------------------------------------------------------------------------------------------------------------|------------------------|---------------------------|-----------------------------------|--|--|
| POWERREN                                                                                                                                                                                                                                                                                                                                                                                                                                                                                                                                                                                                                                                                                            | Qty Per Car 1          | Diagram Ref.              | Part No. <b>PF99-514-15</b>       |  |  |
|                                                                                                                                                                                                                                                                                                                                                                                                                                                                                                                                                                                                                                                                                                     | exc. VAT <b>£23.45</b> | inc. VAT <b>£28.14</b>    |                                   |  |  |
|                                                                                                                                                                                                                                                                                                                                                                                                                                                                                                                                                                                                                                                                                                     | FRONT WISHBONE FRON    | r Bush                    |                                   |  |  |
| R                                                                                                                                                                                                                                                                                                                                                                                                                                                                                                                                                                                                                                                                                                   | Qty Per Car <b>2</b>   | Diagram Ref. 1            | Part No. <b>PFF85-501</b>         |  |  |
|                                                                                                                                                                                                                                                                                                                                                                                                                                                                                                                                                                                                                                                                                                     | exc. VAT <b>£28.95</b> | inc. VAT <b>£34.74</b>    |                                   |  |  |
| POWERELEX<br>Clark Source<br>Read on the Very Day                                                                                                                                                                                                                                                                                                                                                                                                                                                                                                                                                                                                                                                   | FRONT WISHBONE FRON    | FRONT WISHBONE FRONT BUSH |                                   |  |  |
| Scee                                                                                                                                                                                                                                                                                                                                                                                                                                                                                                                                                                                                                                                                                                | Qty Per Car <b>2</b>   | Diagram Ref. 1            | Part No. PFF85-501BLK             |  |  |
|                                                                                                                                                                                                                                                                                                                                                                                                                                                                                                                                                                                                                                                                                                     | exc. VAT <b>£28.95</b> | inc. VAT <b>£34.74</b>    |                                   |  |  |
|                                                                                                                                                                                                                                                                                                                                                                                                                                                                                                                                                                                                                                                                                                     | FRONT WISHBONE FRON    | F BUSH CAMBER ADJUSTAB    | LE                                |  |  |
| m                                                                                                                                                                                                                                                                                                                                                                                                                                                                                                                                                                                                                                                                                                   | Qty Per Car <b>2</b>   | Diagram Ref. 1            | Part No. <b>PFF85-501G</b>        |  |  |
|                                                                                                                                                                                                                                                                                                                                                                                                                                                                                                                                                                                                                                                                                                     | exc. VAT <b>£53.45</b> | inc. VAT <b>£64.14</b>    |                                   |  |  |
| POMERELEX<br>CAR & SOURCE<br>Register of the Source                                                                                                                                                                                                                                                                                                                                                                                                                                                                                                                                                                                                                                                 | FRONT WISHBONE FRON    | F BUSH CAMBER ADJUSTAB    | LE                                |  |  |
|                                                                                                                                                                                                                                                                                                                                                                                                                                                                                                                                                                                                                                                                                                     | Qty Per Car <b>2</b>   | Diagram Ref. <b>1</b>     | Part No. PFF85-501GBLK            |  |  |
|                                                                                                                                                                                                                                                                                                                                                                                                                                                                                                                                                                                                                                                                                                     | exc. VAT <b>£53.45</b> | inc. VAT <b>£64.14</b>    |                                   |  |  |
|                                                                                                                                                                                                                                                                                                                                                                                                                                                                                                                                                                                                                                                                                                     | FRONT WISHBONE REAR    | BUSH, CASTER ADJUSTABLI   | E                                 |  |  |
|                                                                                                                                                                                                                                                                                                                                                                                                                                                                                                                                                                                                                                                                                                     | Qty Per Car <b>2</b>   | Diagram Ref. 2            | Part No. PFF3-902G                |  |  |
|                                                                                                                                                                                                                                                                                                                                                                                                                                                                                                                                                                                                                                                                                                     | exc. VAT <b>£78.95</b> | inc. VAT <b>£94.74</b>    |                                   |  |  |
| POWERFLEX<br>Back Source<br>Red of the Let the                                                                                                                                                                                                                                                                                                                                                                                                                                                                                                                                                                                                                                                      | FRONT WISHBONE REAR    | BUSH, CASTER ADJUSTABLI   | E                                 |  |  |
| 00                                                                                                                                                                                                                                                                                                                                                                                                                                                                                                                                                                                                                                                                                                  | Qty Per Car <b>2</b>   | Diagram Ref. 2            | Part No. PFF3-902GBLK             |  |  |
|                                                                                                                                                                                                                                                                                                                                                                                                                                                                                                                                                                                                                                                                                                     | exc. VAT <b>£78.95</b> | inc. VAT <b>£94.74</b>    |                                   |  |  |
| and the second se | FRONT WISHBONE REAR    | BUSH                      |                                   |  |  |
|                                                                                                                                                                                                                                                                                                                                                                                                                                                                                                                                                                                                                                                                                                     | Qty Per Car 2          | Diagram Ref. 2            | Part No. <b>PFF85-802</b>         |  |  |
|                                                                                                                                                                                                                                                                                                                                                                                                                                                                                                                                                                                                                                                                                                     | exc. VAT <b>£48.45</b> | inc. VAT <b>£58.14</b>    |                                   |  |  |
| POWERCE EX<br>Clark Source<br>Register and Register                                                                                                                                                                                                                                                                                                                                                                                                                                                                                                                                                                                                                                                 | FRONT WISHBONE REAR    | BUSH                      |                                   |  |  |
| Scole                                                                                                                                                                                                                                                                                                                                                                                                                                                                                                                                                                                                                                                                                               | Qty Per Car <b>2</b>   | Diagram Ref. 2            | Part No. PFF85-802BLK             |  |  |
| 3 V                                                                                                                                                                                                                                                                                                                                                                                                                                                                                                                                                                                                                                                                                                 | exc. VAT <b>£53.30</b> | inc. VAT <b>£63.96</b>    |                                   |  |  |
|                                                                                                                                                                                                                                                                                                                                                                                                                                                                                                                                                                                                                                                                                                     | FRONT ANTI ROLL BAR BI | JSH 21.7MM                |                                   |  |  |
|                                                                                                                                                                                                                                                                                                                                                                                                                                                                                                                                                                                                                                                                                                     | Qty Per Car 2          | Diagram Ref. 3            | Part No. <b>PFF85-803-21.7</b>    |  |  |
| exc. VAT <b>£19.00</b>                                                                                                                                                                                                                                                                                                                                                                                                                                                                                                                                                                                                                                                                              | exc. VAT <b>£19.00</b> | inc. VAT <b>£22.80</b>    |                                   |  |  |
| POWERLEX<br>Size R SCREE<br>Red and Autom                                                                                                                                                                                                                                                                                                                                                                                                                                                                                                                                                                                                                                                           | FRONT ANTI ROLL BAR BI | JSH 21.7MM                |                                   |  |  |
| 90                                                                                                                                                                                                                                                                                                                                                                                                                                                                                                                                                                                                                                                                                                  | Qty Per Car <b>2</b>   | Diagram Ref. 3            | Part No. <b>PFF85-803-21.7BLK</b> |  |  |
| 1                                                                                                                                                                                                                                                                                                                                                                                                                                                                                                                                                                                                                                                                                                   | exc. VAT <b>£21.35</b> | inc. VAT <b>£25.62</b>    |                                   |  |  |
|                                                                                                                                                                                                                                                                                                                                                                                                                                                                                                                                                                                                                                                                                                     | FRONT ANTI ROLL BAR BI | JSH 23.2MM                |                                   |  |  |
| and the second second                                                                                                                                                                                                                                                                                                                                                                                                                                                                                                                                                                                                                                                                               | Qty Per Car 2          | Diagram Ref. <b>3</b>     | Part No. <b>PFF85-803-23.2</b>    |  |  |
|                                                                                                                                                                                                                                                                                                                                                                                                                                                                                                                                                                                                                                                                                                     | exc. VAT <b>£19.00</b> | inc. VAT <b>£22.80</b>    |                                   |  |  |

|                                                                              | FRONT ANTI ROLL BAR                           | BUSH 23.2MM            |                                   |
|------------------------------------------------------------------------------|-----------------------------------------------|------------------------|-----------------------------------|
| 99 7                                                                         | Qty Per Car <b>2</b>                          | Diagram Ref. <b>3</b>  | Part No. <b>PFF85-803-23.2BLK</b> |
|                                                                              | exc. VAT <b>£21.35</b>                        | inc. VAT <b>£25.62</b> |                                   |
|                                                                              | FRONT ANTI ROLL BAR                           | BUSH 24MM              |                                   |
|                                                                              | Qty Per Car <b>2</b>                          | Diagram Ref. <b>3</b>  | Part No. <b>PFF85-803-24</b>      |
|                                                                              | exc. VAT <b>£19.00</b>                        | inc. VAT <b>£22.80</b> |                                   |
| POMERELEK<br>GRAK SONICE<br>National And | FRONT ANTI ROLL BAR                           | BUSH 24MM              |                                   |
| 90                                                                           | Qty Per Car <b>2</b>                          | Diagram Ref. <b>3</b>  | Part No. <b>PFF85-803-24BLK</b>   |
|                                                                              | exc. VAT <b>£21.35</b>                        | inc. VAT <b>£25.62</b> |                                   |
|                                                                              | FRONT ANTI ROLL BAR                           | BUSH 25MM              |                                   |
|                                                                              | Qty Per Car <b>2</b>                          | Diagram Ref. <b>3</b>  | Part No. <b>PFF85-803-25</b>      |
|                                                                              | exc. VAT <b>£19.00</b>                        | inc. VAT <b>£22.80</b> |                                   |
| POMERELEX<br>Market and Analysis<br>Market and Analysis                      | FRONT ANTI ROLL BAR                           | BUSH 25MM              |                                   |
| 90                                                                           | Qty Per Car <b>2</b>                          | Diagram Ref. <b>3</b>  | Part No. <b>PFF85-803-25BLK</b>   |
| I                                                                            | exc. VAT <b>£21.35</b>                        | inc. VAT <b>£25.62</b> |                                   |
|                                                                              | REAR LOWER TRACK RC                           | D OUTER BUSH           |                                   |
|                                                                              | Qty Per Car <b>2</b>                          | Diagram Ref. <b>11</b> | Part No. <b>PFR85-811</b>         |
|                                                                              | exc. VAT <b>£40.95</b>                        | inc. VAT <b>£49.14</b> |                                   |
| POMERELEX<br>Services and the services                                       | REAR LOWER TRACK RC                           | D OUTER BUSH           |                                   |
|                                                                              | Qty Per Car <b>2</b>                          | Diagram Ref. <b>11</b> | Part No. <b>PFR85-811BLK</b>      |
|                                                                              | exc. VAT <b>£40.95</b>                        | inc. VAT <b>£49.14</b> |                                   |
|                                                                              | REAR LOWER TRACK RC                           | DD INNER BUSH          |                                   |
|                                                                              | Qty Per Car <b>2</b>                          | Diagram Ref. 12        | Part No. <b>PFR85-812</b>         |
|                                                                              | exc. VAT <b>£42.95</b>                        | inc. VAT <b>£51.54</b> |                                   |
| POMERELEX<br>Sector 2 Sector<br>Sector 2 Sector                              | REAR LOWER TRACK RC                           | DD INNER BUSH          |                                   |
| 2831                                                                         | Qty Per Car <b>2</b>                          | Diagram Ref. 12        | Part No. <b>PFR85-812BLK</b>      |
|                                                                              | exc. VAT <b>£42.95</b>                        | inc. VAT <b>£51.54</b> |                                   |
| -                                                                            | REAR UPPER WISHBON                            | E OUTER BUSH           |                                   |
|                                                                              | Qty Per Car <b>2</b>                          | Diagram Ref. 13        | Part No. <b>PFR85-513</b>         |
|                                                                              | exc. VAT <b>£30.95</b> inc. VAT <b>£37.14</b> | inc. VAT <b>£37.14</b> |                                   |
| POMERELEX<br>Service Service<br>Review Service                               | REAR UPPER WISHBON                            | E OUTER BUSH           |                                   |
|                                                                              | Qty Per Car <b>2</b>                          | Diagram Ref. 13        | Part No. <b>PFR85-513BLK</b>      |
|                                                                              | exc. VAT <b>£30.95</b>                        | inc. VAT <b>£37.14</b> |                                   |
| 100                                                                          | REAR UPPER WISHBON                            | E INNER BUSH           |                                   |
|                                                                              | Qty Per Car <b>2</b>                          | Diagram Ref. 14        | Part No. <b>PFR85-514</b>         |
|                                                                              | exc. VAT <b>£26.95</b>                        | inc. VAT <b>£32.34</b> |                                   |
|                                                                              |                                               |                        |                                   |

| POWERFLEX                                          | REAR UPPER WISHBONE                            |                                                  |                                   |
|----------------------------------------------------|------------------------------------------------|--------------------------------------------------|-----------------------------------|
|                                                    | Qty Per Car 2                                  | Diagram Ref. <b>14</b>                           | Part No. <b>PFR85-514BLK</b>      |
|                                                    | exc. VAT <b>£26.95</b>                         | inc. VAT <b>£32.34</b>                           |                                   |
|                                                    |                                                |                                                  |                                   |
| BALLEN DE CAL                                      | REAR ANTI ROLL BAR BU                          |                                                  |                                   |
|                                                    | Qty Per Car 2                                  | Diagram Ref. <b>15</b><br>inc. VAT <b>£22.80</b> | Part No. <b>PFR85-815-18.5</b>    |
|                                                    | exc. VAT <b>£19.00</b>                         | INC. VAT <b>±22.80</b>                           |                                   |
| POWERLEX                                           | REAR ANTI ROLL BAR BU                          | SH 18.5MM                                        |                                   |
| 96                                                 | Qty Per Car 2                                  | Diagram Ref. <b>15</b>                           | Part No. <b>PFR85-815-18.5BLK</b> |
|                                                    | exc. VAT <b>£21.35</b>                         | inc. VAT <b>£25.62</b>                           |                                   |
|                                                    | REAR ANTI ROLL BAR BU                          | SH 19.6MM                                        |                                   |
| 1                                                  | Qty Per Car <b>2</b>                           | Diagram Ref. <b>15</b>                           | Part No. <b>PFR85-815-19.6</b>    |
| 50                                                 | exc. VAT <b>£19.00</b>                         | inc. VAT <b>£22.80</b>                           |                                   |
| POWERELEX                                          | REAR ANTI ROLL BAR BU                          | SH 19.6MM                                        |                                   |
| ØB                                                 | Qty Per Car <b>2</b>                           | Diagram Ref. 15                                  | Part No. <b>PFR85-815-19.6BLK</b> |
|                                                    | exc. VAT <b>£21.35</b>                         | inc. VAT <b>£25.62</b>                           |                                   |
|                                                    | REAR ANTI ROLL BAR BU                          | SH 20 7MM                                        |                                   |
|                                                    | Qty Per Car 2                                  | Diagram Ref. 15                                  | Part No. <b>PFR85-815-20.7</b>    |
|                                                    | exc. VAT <b>£19.00</b>                         | inc. VAT <b>£22.80</b>                           |                                   |
| Dowfedered                                         |                                                |                                                  |                                   |
|                                                    | REAR ANTI ROLL BAR BU                          |                                                  | Part No. <b>PFR85-815-20.7BLK</b> |
|                                                    | Qty Per Car <b>2</b><br>exc. VAT <b>£21.35</b> | Diagram Ref. <b>15</b><br>inc. VAT <b>£25.62</b> | Part NO. <b>PFR83-813-20.7BLK</b> |
|                                                    | exc. vai <b>£21.35</b>                         | INC. VAT <b>±23.02</b>                           |                                   |
|                                                    | REAR ANTI ROLL BAR BU                          | -                                                |                                   |
|                                                    | Qty Per Car 2                                  | Diagram Ref. 15                                  | Part No. <b>PFR85-815-21.7</b>    |
|                                                    | exc. VAT <b>£19.00</b>                         | inc. VAT <b>£22.80</b>                           |                                   |
| POMERELEX<br>GREK Fories<br>by it is the tay to be | REAR ANTI ROLL BAR BU                          | SH 21.7MM                                        |                                   |
|                                                    | Qty Per Car <b>2</b>                           | Diagram Ref. <b>15</b>                           | Part No. <b>PFR85-815-21.7BLK</b> |
|                                                    | exc. VAT <b>£21.35</b>                         | inc. VAT <b>£25.62</b>                           |                                   |
|                                                    | REAR TRAILING ARM BUS                          | 5H                                               |                                   |
| 100 C                                              | Qty Per Car <b>2</b>                           | Diagram Ref. 16                                  | Part No. <b>PFR85-816</b>         |
|                                                    | exc. VAT <b>£41.95</b>                         | inc. VAT <b>£50.34</b>                           |                                   |
| POWERFLEX                                          | REAR TRAILING ARM BUS                          | SH                                               |                                   |
|                                                    | Qty Per Car <b>2</b>                           | Diagram Ref. <b>16</b>                           | Part No. <b>PFR85-816BLK</b>      |
|                                                    | exc. VAT <b>£46.15</b>                         | inc. VAT <b>£55.38</b>                           |                                   |
| -                                                  | REAR LOWER ARM OUTE                            | RRIISH                                           |                                   |
|                                                    | Qty Per Car 2                                  | Diagram Ref. <b>17</b>                           | Part No. <b>PFR85-817</b>         |
|                                                    | exc. VAT <b>£27.45</b>                         | inc. VAT <b>£32.94</b>                           | Tarcino, FF MUU ULF               |
|                                                    | CAC. VAI IZ/ITJ                                | IIIC. VAI <b>IJ2.J</b> Ŧ                         |                                   |

| POWERELEX<br>CARE SOFICE<br>Sofice States        | REAR LOWER ARM OUTE                           | R BUSH                 |                              |
|--------------------------------------------------|-----------------------------------------------|------------------------|------------------------------|
|                                                  | Qty Per Car <b>2</b>                          | Diagram Ref. <b>17</b> | Part No. <b>PFR85-817BLK</b> |
|                                                  | exc. VAT <b>£27.45</b>                        | inc. VAT <b>£32.94</b> |                              |
| -                                                | REAR LOWER ARM INNE                           | R BUSH                 |                              |
|                                                  | Qty Per Car <b>2</b>                          | Diagram Ref. 18        | Part No. <b>PFR85-818</b>    |
|                                                  | exc. VAT <b>£35.45</b>                        | inc. VAT <b>£42.54</b> |                              |
| POWERFLEX<br>Size Sources<br>and control between | REAR LOWER ARM INNE                           | R BUSH                 |                              |
|                                                  | Qty Per Car <b>2</b>                          | Diagram Ref. <b>18</b> | Part No. <b>PFR85-818BLK</b> |
|                                                  | exc. VAT <b>£35.45</b>                        | inc. VAT <b>£42.54</b> |                              |
|                                                  | LOWER TORQUE MOUNT                            | SMALL BUSH             |                              |
|                                                  | Qty Per Car <b>1</b>                          | Diagram Ref. <b>21</b> | Part No. <b>PFF3-1320</b>    |
|                                                  | exc. VAT <b>£27.95</b>                        | inc. VAT <b>£33.54</b> |                              |
| POWERELEX<br>CHAR SONE<br>WITH MARKED            | LOWER TORQUE MOUNT                            | SMALL BUSH             |                              |
| 30                                               | Qty Per Car <b>1</b>                          | Diagram Ref. <b>21</b> | Part No. PFF3-1320BLK        |
|                                                  | exc. VAT <b>£27.95</b>                        | inc. VAT <b>£33.54</b> |                              |
| -                                                | LOWER TORQUE MOUNT                            | SMALL BUSH             |                              |
| 12°                                              | Qty Per Car <b>1</b>                          | Diagram Ref. <b>21</b> | Part No. <b>PFF3-1321</b>    |
|                                                  | exc. VAT <b>£35.45</b>                        | inc. VAT <b>£42.54</b> |                              |
| POWERFLEX<br>Clark Sources<br>and more that the  | LOWER TORQUE MOUNT                            | SMALL BUSH             |                              |
|                                                  | Qty Per Car <b>1</b>                          | Diagram Ref. <b>21</b> | Part No. PFF3-1321BLK        |
|                                                  | exc. VAT <b>£35.45</b>                        | inc. VAT <b>£42.54</b> |                              |
|                                                  | LOWER TORQUE MOUNT                            | SMALL BUSH             |                              |
|                                                  | Qty Per Car <b>1</b>                          | Diagram Ref. <b>21</b> | Part No. <b>PFF3-1324</b>    |
|                                                  | exc. VAT <b>£27.95</b>                        | inc. VAT <b>£33.54</b> |                              |
| POWERFLEX<br>Stores<br>Sectores Hereits          | LOWER TORQUE MOUNT                            | SMALL BUSH             |                              |
| 30                                               | Qty Per Car <b>1</b>                          | Diagram Ref. <b>21</b> | Part No. PFF3-1324BLK        |
| 1                                                | exc. VAT <b>£27.95</b>                        | inc. VAT <b>£33.54</b> |                              |
|                                                  | LOWER TORQUE MOUNT                            | SMALL BUSH             |                              |
|                                                  | Qty Per Car <b>1</b>                          | Diagram Ref. <b>21</b> | Part No. <b>PFF3-1325</b>    |
|                                                  | exc. VAT <b>£26.45</b> inc. VAT <b>£31.74</b> |                        |                              |
| Powerelex<br>Shak sorter<br>State states         | LOWER TORQUE MOUNT                            | SMALL BUSH             |                              |
| 00                                               | Qty Per Car <b>1</b>                          | Diagram Ref. <b>21</b> | Part No. PFF3-1325BLK        |
| 1                                                | exc. VAT <b>£26.45</b>                        | inc. VAT <b>£31.74</b> |                              |
|                                                  | LOWER TORQUE MOUNT                            | SMALL BUSH             |                              |
|                                                  | Qty Per Car <b>1</b>                          | Diagram Ref. <b>21</b> | Part No. <b>PFF3-1326</b>    |
|                                                  | exc. VAT <b>£33.45</b>                        | inc. VAT <b>£40.14</b> |                              |
|                                                  |                                               |                        |                              |