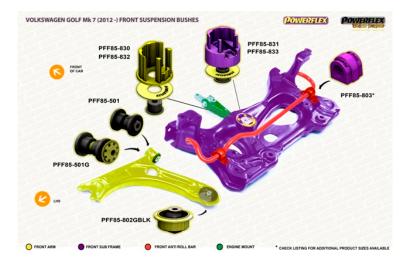

## Bush Price x Qty Per Car = Pack Price

- The Golf R uses a steel subframe up to July 2019 and an aluminium subframe on cars from July 2019 onwards.
- For steel subframes, use either PFF85-802 or PFF3-902G. For aluminium subframes, use PFF3-902G only.
- PFF3-902G allows on-car caster adjustment of +/- 0.33 degrees.
- PFF85-830 is an insert for OEM part number 5Q0198 037 A.
- PFF85-831 is a complete bush for OEM part number 5Q0198 037 A.
- PFF85-832 is an insert for OEM part number 5Q0198 037 B.
- PFF85-833 is a complete bush for OEM part number 5Q0198 037 B.

Use PFF85-830 Or PFF85-831 For OEM part number 5Q0198 037 A

Use PFF85-832 Or PFF85-833 For OEM part number 5Q0198 037 B

In addition to the Road Series parts listed please check the Black Series website for other bushes suitable for this car that may be more suited to Track/Race use.

|                                                                                                                                                                                                                                                                                                                                                                                                                                                                                                                                                                                                                                                                                                     | POWERALIGN WHEEL MO    | UNTING GUIDE PIN          |                                   |  |  |
|-----------------------------------------------------------------------------------------------------------------------------------------------------------------------------------------------------------------------------------------------------------------------------------------------------------------------------------------------------------------------------------------------------------------------------------------------------------------------------------------------------------------------------------------------------------------------------------------------------------------------------------------------------------------------------------------------------|------------------------|---------------------------|-----------------------------------|--|--|
| POWERREN                                                                                                                                                                                                                                                                                                                                                                                                                                                                                                                                                                                                                                                                                            | Qty Per Car 1          | Diagram Ref.              | Part No. <b>PF99-514-15</b>       |  |  |
|                                                                                                                                                                                                                                                                                                                                                                                                                                                                                                                                                                                                                                                                                                     | exc. VAT <b>£23.45</b> | inc. VAT <b>£28.14</b>    |                                   |  |  |
|                                                                                                                                                                                                                                                                                                                                                                                                                                                                                                                                                                                                                                                                                                     | FRONT WISHBONE FRON    | r Bush                    |                                   |  |  |
| R                                                                                                                                                                                                                                                                                                                                                                                                                                                                                                                                                                                                                                                                                                   | Qty Per Car <b>2</b>   | Diagram Ref. 1            | Part No. <b>PFF85-501</b>         |  |  |
|                                                                                                                                                                                                                                                                                                                                                                                                                                                                                                                                                                                                                                                                                                     | exc. VAT <b>£28.95</b> | inc. VAT <b>£34.74</b>    |                                   |  |  |
| POWERELEX<br>Clark Source<br>Read on the Very Day                                                                                                                                                                                                                                                                                                                                                                                                                                                                                                                                                                                                                                                   | FRONT WISHBONE FRON    | FRONT WISHBONE FRONT BUSH |                                   |  |  |
| Scee                                                                                                                                                                                                                                                                                                                                                                                                                                                                                                                                                                                                                                                                                                | Qty Per Car <b>2</b>   | Diagram Ref. 1            | Part No. PFF85-501BLK             |  |  |
|                                                                                                                                                                                                                                                                                                                                                                                                                                                                                                                                                                                                                                                                                                     | exc. VAT <b>£28.95</b> | inc. VAT <b>£34.74</b>    |                                   |  |  |
|                                                                                                                                                                                                                                                                                                                                                                                                                                                                                                                                                                                                                                                                                                     | FRONT WISHBONE FRON    | F BUSH CAMBER ADJUSTAB    | LE                                |  |  |
| m                                                                                                                                                                                                                                                                                                                                                                                                                                                                                                                                                                                                                                                                                                   | Qty Per Car <b>2</b>   | Diagram Ref. 1            | Part No. <b>PFF85-501G</b>        |  |  |
|                                                                                                                                                                                                                                                                                                                                                                                                                                                                                                                                                                                                                                                                                                     | exc. VAT <b>£53.45</b> | inc. VAT <b>£64.14</b>    |                                   |  |  |
| POMERELEX<br>CAR & SOURCE<br>Register of the Source                                                                                                                                                                                                                                                                                                                                                                                                                                                                                                                                                                                                                                                 | FRONT WISHBONE FRON    | F BUSH CAMBER ADJUSTAB    | LE                                |  |  |
|                                                                                                                                                                                                                                                                                                                                                                                                                                                                                                                                                                                                                                                                                                     | Qty Per Car <b>2</b>   | Diagram Ref. <b>1</b>     | Part No. PFF85-501GBLK            |  |  |
|                                                                                                                                                                                                                                                                                                                                                                                                                                                                                                                                                                                                                                                                                                     | exc. VAT <b>£53.45</b> | inc. VAT <b>£64.14</b>    |                                   |  |  |
|                                                                                                                                                                                                                                                                                                                                                                                                                                                                                                                                                                                                                                                                                                     | FRONT WISHBONE REAR    | BUSH, CASTER ADJUSTABLI   | E                                 |  |  |
|                                                                                                                                                                                                                                                                                                                                                                                                                                                                                                                                                                                                                                                                                                     | Qty Per Car <b>2</b>   | Diagram Ref. 2            | Part No. PFF3-902G                |  |  |
|                                                                                                                                                                                                                                                                                                                                                                                                                                                                                                                                                                                                                                                                                                     | exc. VAT <b>£78.95</b> | inc. VAT <b>£94.74</b>    |                                   |  |  |
| POWERFLEX<br>Back Source<br>Red of the Let the                                                                                                                                                                                                                                                                                                                                                                                                                                                                                                                                                                                                                                                      | FRONT WISHBONE REAR    | BUSH, CASTER ADJUSTABLI   | E                                 |  |  |
| 00                                                                                                                                                                                                                                                                                                                                                                                                                                                                                                                                                                                                                                                                                                  | Qty Per Car <b>2</b>   | Diagram Ref. 2            | Part No. PFF3-902GBLK             |  |  |
|                                                                                                                                                                                                                                                                                                                                                                                                                                                                                                                                                                                                                                                                                                     | exc. VAT <b>£78.95</b> | inc. VAT <b>£94.74</b>    |                                   |  |  |
| and the second se | FRONT WISHBONE REAR    | BUSH                      |                                   |  |  |
|                                                                                                                                                                                                                                                                                                                                                                                                                                                                                                                                                                                                                                                                                                     | Qty Per Car 2          | Diagram Ref. 2            | Part No. <b>PFF85-802</b>         |  |  |
|                                                                                                                                                                                                                                                                                                                                                                                                                                                                                                                                                                                                                                                                                                     | exc. VAT <b>£48.45</b> | inc. VAT <b>£58.14</b>    |                                   |  |  |
| POWERCE EX<br>Clark Source<br>Register and Register                                                                                                                                                                                                                                                                                                                                                                                                                                                                                                                                                                                                                                                 | FRONT WISHBONE REAR    | BUSH                      |                                   |  |  |
| Scole                                                                                                                                                                                                                                                                                                                                                                                                                                                                                                                                                                                                                                                                                               | Qty Per Car <b>2</b>   | Diagram Ref. 2            | Part No. PFF85-802BLK             |  |  |
| 3 V                                                                                                                                                                                                                                                                                                                                                                                                                                                                                                                                                                                                                                                                                                 | exc. VAT <b>£53.30</b> | inc. VAT <b>£63.96</b>    |                                   |  |  |
|                                                                                                                                                                                                                                                                                                                                                                                                                                                                                                                                                                                                                                                                                                     | FRONT ANTI ROLL BAR BI | JSH 21.7MM                |                                   |  |  |
|                                                                                                                                                                                                                                                                                                                                                                                                                                                                                                                                                                                                                                                                                                     | Qty Per Car 2          | Diagram Ref. 3            | Part No. <b>PFF85-803-21.7</b>    |  |  |
| exc. VAT <b>£19.00</b>                                                                                                                                                                                                                                                                                                                                                                                                                                                                                                                                                                                                                                                                              | exc. VAT <b>£19.00</b> | inc. VAT <b>£22.80</b>    |                                   |  |  |
| POWERLEX<br>Size R SCREE<br>Red and Autom                                                                                                                                                                                                                                                                                                                                                                                                                                                                                                                                                                                                                                                           | FRONT ANTI ROLL BAR BI | JSH 21.7MM                |                                   |  |  |
| 90                                                                                                                                                                                                                                                                                                                                                                                                                                                                                                                                                                                                                                                                                                  | Qty Per Car <b>2</b>   | Diagram Ref. 3            | Part No. <b>PFF85-803-21.7BLK</b> |  |  |
| 1                                                                                                                                                                                                                                                                                                                                                                                                                                                                                                                                                                                                                                                                                                   | exc. VAT <b>£21.35</b> | inc. VAT <b>£25.62</b>    |                                   |  |  |
|                                                                                                                                                                                                                                                                                                                                                                                                                                                                                                                                                                                                                                                                                                     | FRONT ANTI ROLL BAR BI | JSH 23.2MM                |                                   |  |  |
| and the second second                                                                                                                                                                                                                                                                                                                                                                                                                                                                                                                                                                                                                                                                               | Qty Per Car 2          | Diagram Ref. <b>3</b>     | Part No. <b>PFF85-803-23.2</b>    |  |  |
|                                                                                                                                                                                                                                                                                                                                                                                                                                                                                                                                                                                                                                                                                                     | exc. VAT <b>£19.00</b> | inc. VAT <b>£22.80</b>    |                                   |  |  |