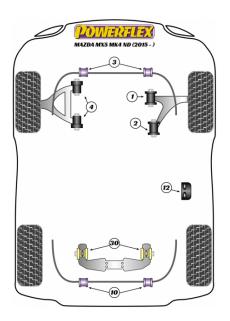

#### FRONT ANTI ROLL BAR BUSH

Qty Per Car 2

Diagram Ref. 3

Part No. **PFF36-603-22.7** 

exc. VAT **£19.95** 

inc. VAT £23.94

#### FRONT UPPER ARM BUSH

Qty Per Car 4

Diagram Ref. 4

Part No. **PFF36-604** 

exc. VAT **£29.95** 

inc. VAT **£35.94** 

## **REAR ANTI ROLL BAR BUSH**

Qty Per Car 2

Diagram Ref. **10** 

Part No. **PFR36-610-11.1** 

exc. VAT **£17.75** 

inc. VAT **£21.30** 

### **DOOR STOP BUSH KIT**

Qty Per Car 1

Diagram Ref. 12

Part No. **PFF36-607** 

exc. VAT **£36.95** 

inc. VAT **£44.34** 

#### **REAR DIFF MOUNT INSERT**

Qty Per Car 2

Diagram Ref. **30** inc. VAT £31.14

Part No. **PFR36-630** 

POWIETELEX SUBJECT SOCIETY