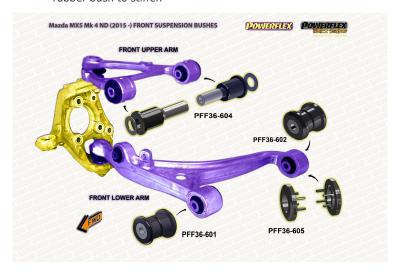

#### **Bush Price x Qty Per Car = Pack Price**

- PFR36-630 fits manual cars only
- PFF36-602 is a full replacement for the original rubber bush
- PFF36-605 is an insert that fits into the voiding of the original rubber bush to stiffen

## FRONT LOWER ARM FRONT BUSH

Qty Per Car 2 Diagram Ref. 1 Part No. **PFF36-601** 

exc. VAT **£30.95** inc. VAT **£37.14** 

## FRONT LOWER ARM REAR BUSH

Qty Per Car 2 Diagram Ref. 2 Part No. **PFF36-602** 

exc. VAT **£31.45** inc. VAT **£37.74** 

#### FRONT LOWER ARM REAR BUSH INSERT

Qty Per Car 2

Diagram Ref. 2

Part No. **PFF36-605** 

exc. VAT **£23.45** 

inc. VAT **£28.14** 

#### FRONT UPPER ARM BUSH

Qty Per Car 4

Diagram Ref. 4

Part No. **PFF36-604** 

exc. VAT **£29.95** 

inc. VAT **£35.94** 