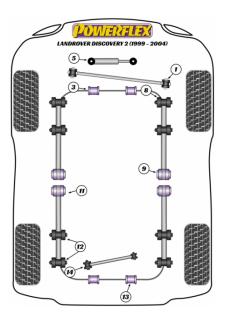

| Transmission of the second | PANHARD ROD BUSH 35M                                                                                                                                                               | 1M                                                                                                                                                                              |                                                                               |  |  |
|----------------------------|------------------------------------------------------------------------------------------------------------------------------------------------------------------------------------|---------------------------------------------------------------------------------------------------------------------------------------------------------------------------------|-------------------------------------------------------------------------------|--|--|
|                            | Qty Per Car <b>2</b>                                                                                                                                                               | Diagram Ref. <b>1</b>                                                                                                                                                           | Part No. <b>PFF32-301</b>                                                     |  |  |
|                            | exc. VAT <b>£21.95</b>                                                                                                                                                             | inc. VAT <b>£26.34</b>                                                                                                                                                          |                                                                               |  |  |
| POWERTIES                  | PANHARD ROD BUSH 35MM                                                                                                                                                              |                                                                                                                                                                                 |                                                                               |  |  |
|                            | Qty Per Car 2                                                                                                                                                                      | Diagram Ref. <b>1</b>                                                                                                                                                           | Part No. PFF32-301H                                                           |  |  |
|                            | exc. VAT <b>£21.95</b>                                                                                                                                                             | inc. VAT <b>£26.34</b>                                                                                                                                                          |                                                                               |  |  |
|                            | FRONT ANTI ROLL BAR BUSH 30MM                                                                                                                                                      |                                                                                                                                                                                 |                                                                               |  |  |
| 2                          | Qty Per Car <b>2</b>                                                                                                                                                               | Diagram Ref. <b>3</b>                                                                                                                                                           | Part No. <b>PF32-603-30</b>                                                   |  |  |
|                            | exc. VAT <b>£20.95</b>                                                                                                                                                             | inc. VAT <b>£25.14</b>                                                                                                                                                          |                                                                               |  |  |
|                            | FRONT ANTI ROLL BAR BUSH 35MM                                                                                                                                                      |                                                                                                                                                                                 |                                                                               |  |  |
| 12                         | Qty Per Car <b>2</b>                                                                                                                                                               | Diagram Ref. <b>3</b>                                                                                                                                                           | Part No. <b>PF32-603-35</b>                                                   |  |  |
|                            |                                                                                                                                                                                    |                                                                                                                                                                                 |                                                                               |  |  |
|                            | exc. VAT <b>£20.15</b>                                                                                                                                                             | inc. VAT <b>£24.18</b>                                                                                                                                                          |                                                                               |  |  |
|                            | exc. VAT <b>£20.15</b>                                                                                                                                                             |                                                                                                                                                                                 |                                                                               |  |  |
|                            |                                                                                                                                                                                    |                                                                                                                                                                                 | Part No. <b>PFF32-315</b>                                                     |  |  |
|                            | STEERING DAMPER BUSH                                                                                                                                                               |                                                                                                                                                                                 | Part No. <b>PFF32-315</b>                                                     |  |  |
|                            | STEERING DAMPER BUSH<br>Qty Per Car 2                                                                                                                                              | Diagram Ref. <b>5</b><br>inc. VAT <b>£23.94</b>                                                                                                                                 | Part No. <b>PFF32-315</b>                                                     |  |  |
|                            | STEERING DAMPER BUSH<br>Qty Per Car 2<br>exc. VAT £19.95                                                                                                                           | Diagram Ref. <b>5</b><br>inc. VAT <b>£23.94</b>                                                                                                                                 | Part No. <b>PFF32-315</b><br>Part No. <b>PFF32-608</b>                        |  |  |
|                            | STEERING DAMPER BUSH<br>Qty Per Car 2<br>exc. VAT £19.95<br>FRONT RADIUS ARM FROM                                                                                                  | Diagram Ref. <b>5</b><br>inc. VAT <b>£23.94</b><br>NT BUSH                                                                                                                      |                                                                               |  |  |
|                            | STEERING DAMPER BUSH<br>Qty Per Car 2<br>exc. VAT £19.95<br>FRONT RADIUS ARM FROM<br>Qty Per Car 4<br>exc. VAT £30.95                                                              | Diagram Ref. <b>5</b><br>inc. VAT <b>£23.94</b><br><b>NT BUSH</b><br>Diagram Ref. <b>8</b>                                                                                      | Part No. <b>PFF32-608</b>                                                     |  |  |
|                            | STEERING DAMPER BUSH<br>Qty Per Car 2<br>exc. VAT £19.95<br>FRONT RADIUS ARM FROM<br>Qty Per Car 4<br>exc. VAT £30.95                                                              | Diagram Ref. <b>5</b><br>inc. VAT <b>£23.94</b><br><b>NT BUSH</b><br>Diagram Ref. <b>8</b><br>inc. VAT <b>£37.14</b>                                                            | Part No. <b>PFF32-608</b>                                                     |  |  |
|                            | STEERING DAMPER BUSH<br>Qty Per Car 2<br>exc. VAT £19.95<br>FRONT RADIUS ARM FROM<br>Qty Per Car 4<br>exc. VAT £30.95<br>FRONT RADIUS ARM FROM                                     | Diagram Ref. 5<br>inc. VAT £23.94<br>NT BUSH<br>Diagram Ref. 8<br>inc. VAT £37.14<br>NT BUSH CASTER OFFSET -                                                                    | Part No. <b>PFF32-608</b><br><b>25MM LIFT</b>                                 |  |  |
|                            | STEERING DAMPER BUSH<br>Qty Per Car 2<br>exc. VAT £19.95<br>FRONT RADIUS ARM FROM<br>Qty Per Car 4<br>exc. VAT £30.95<br>FRONT RADIUS ARM FROM<br>Qty Per Car 4<br>exc. VAT £43.15 | Diagram Ref. <b>5</b><br>inc. VAT <b>£23.94</b><br><b>NT BUSH</b><br>Diagram Ref. <b>8</b><br>inc. VAT <b>£37.14</b><br><b>NT BUSH CASTER OFFSET -</b><br>Diagram Ref. <b>8</b> | Part No. <b>PFF32-608</b><br><b>25MM LIFT</b><br>Part No. <b>PFF32-608G25</b> |  |  |
|                            | STEERING DAMPER BUSH<br>Qty Per Car 2<br>exc. VAT £19.95<br>FRONT RADIUS ARM FROM<br>Qty Per Car 4<br>exc. VAT £30.95<br>FRONT RADIUS ARM FROM<br>Qty Per Car 4<br>exc. VAT £43.15 | Diagram Ref. 5<br>inc. VAT £23.94<br>NT BUSH<br>Diagram Ref. 8<br>inc. VAT £37.14<br>NT BUSH CASTER OFFSET -<br>Diagram Ref. 8<br>inc. VAT £51.78                               | Part No. <b>PFF32-608</b><br><b>25MM LIFT</b><br>Part No. <b>PFF32-608G25</b> |  |  |

|                    | FRONT RADIUS ARM REAR BUSH                                                                                                                                 |                                                                                                                              |                                                             |  |  |
|--------------------|------------------------------------------------------------------------------------------------------------------------------------------------------------|------------------------------------------------------------------------------------------------------------------------------|-------------------------------------------------------------|--|--|
| 1                  | Qty Per Car 2                                                                                                                                              | Diagram Ref. 9                                                                                                               | Part No. <b>PFF32-609</b>                                   |  |  |
|                    | exc. VAT <b>£35.95</b>                                                                                                                                     | inc. VAT <b>£43.14</b>                                                                                                       |                                                             |  |  |
|                    | REAR RADIUS ARM FRONT BUSH                                                                                                                                 |                                                                                                                              |                                                             |  |  |
|                    | Qty Per Car 2                                                                                                                                              | Diagram Ref. 11                                                                                                              | Part No. <b>PFR32-611</b>                                   |  |  |
|                    | exc. VAT <b>£35.95</b>                                                                                                                                     | inc. VAT <b>£43.14</b>                                                                                                       |                                                             |  |  |
|                    | REAR RADIUS ARM REAR BUSH                                                                                                                                  |                                                                                                                              |                                                             |  |  |
|                    | Qty Per Car 4                                                                                                                                              | Diagram Ref. 12                                                                                                              | Part No. <b>PFR32-612</b>                                   |  |  |
|                    | exc. VAT <b>£33.45</b>                                                                                                                                     | inc. VAT <b>£40.14</b>                                                                                                       |                                                             |  |  |
|                    | REAR RADIUS ARM RE                                                                                                                                         | AR BUSH CASTER OFFSET                                                                                                        | - 25MM LIFT                                                 |  |  |
|                    | Qty Per Car <b>4</b>                                                                                                                                       | Diagram Ref. <b>12</b>                                                                                                       | Part No. <b>PFR32-612G25</b>                                |  |  |
|                    | exc. VAT <b>£45.30</b>                                                                                                                                     | inc. VAT <b>£54.36</b>                                                                                                       |                                                             |  |  |
| 2                  | REAR RADIUS ARM REAR BUSH CASTER OFFSET - 50MM LIFT                                                                                                        |                                                                                                                              |                                                             |  |  |
|                    |                                                                                                                                                            |                                                                                                                              |                                                             |  |  |
|                    | Qty Per Car <b>4</b>                                                                                                                                       | Diagram Ref. <b>12</b>                                                                                                       | Part No. <b>PFR32-612G50</b>                                |  |  |
| ni- <b>in</b> in   | Qty Per Car <b>4</b><br>exc. VAT <b>£49.95</b>                                                                                                             | Diagram Ref. <b>12</b><br>inc. VAT <b>£59.94</b>                                                                             | Part No. <b>PFR32-612G50</b>                                |  |  |
|                    |                                                                                                                                                            | inc. VAT <b>£59.94</b>                                                                                                       | Part No. <b>PFR32-612G50</b>                                |  |  |
| n1- <b>12-3</b> 40 | exc. VAT <b>£49.95</b>                                                                                                                                     | inc. VAT <b>£59.94</b>                                                                                                       | Part No. <b>PFR32-612G50</b><br>Part No. <b>PF32-603-19</b> |  |  |
|                    | exc. VAT <b>£49.95</b>                                                                                                                                     | inc. VAT <b>£59.94</b><br>BUSH 19MM                                                                                          |                                                             |  |  |
|                    | exc. VAT <b>£49.95</b><br><b>REAR ANTI ROLL BAR</b><br>Qty Per Car <b>2</b>                                                                                | inc. VAT <b>£59.94</b><br>BUSH 19MM<br>Diagram Ref. 13<br>inc. VAT <b>£26.34</b>                                             |                                                             |  |  |
|                    | exc. VAT <b>£49.95</b><br><b>REAR ANTI ROLL BAR</b><br>Qty Per Car <b>2</b><br>exc. VAT <b>£21.95</b>                                                      | inc. VAT <b>£59.94</b><br>BUSH 19MM<br>Diagram Ref. 13<br>inc. VAT <b>£26.34</b>                                             |                                                             |  |  |
|                    | exc. VAT £49.95<br>REAR ANTI ROLL BAR<br>Qty Per Car 2<br>exc. VAT £21.95<br>WATTS LINKAGE OUTE                                                            | inc. VAT £59.94<br>BUSH 19MM<br>Diagram Ref. 13<br>inc. VAT £26.34<br>ER LINK ARM BUSH                                       | Part No. <b>PF32-603-19</b>                                 |  |  |
|                    | exc. VAT <b>£49.95</b><br><b>REAR ANTI ROLL BAR</b><br>Qty Per Car <b>2</b><br>exc. VAT <b>£21.95</b><br><b>WATTS LINKAGE OUTE</b><br>Qty Per Car <b>2</b> | inc. VAT £59.94<br>BUSH 19MM<br>Diagram Ref. 13<br>inc. VAT £26.34<br>ER LINK ARM BUSH<br>Diagram Ref. 14                    | Part No. <b>PF32-603-19</b>                                 |  |  |
|                    | exc. VAT £49.95<br>REAR ANTI ROLL BAR<br>Qty Per Car 2<br>exc. VAT £21.95<br>WATTS LINKAGE OUTE<br>Qty Per Car 2<br>exc. VAT £24.45                        | inc. VAT £59.94<br>BUSH 19MM<br>Diagram Ref. 13<br>inc. VAT £26.34<br>ER LINK ARM BUSH<br>Diagram Ref. 14                    | Part No. <b>PF32-603-19</b>                                 |  |  |
|                    | exc. VAT £49.95<br>REAR ANTI ROLL BAR<br>Qty Per Car 2<br>exc. VAT £21.95<br>WATTS LINKAGE OUTE<br>Qty Per Car 2<br>exc. VAT £24.45<br>EXHAUST MOUNT       | inc. VAT £59.94<br>BUSH 19MM<br>Diagram Ref. 13<br>inc. VAT £26.34<br>ER LINK ARM BUSH<br>Diagram Ref. 14<br>inc. VAT £29.34 | Part No. <b>PF32-603-19</b><br>Part No. <b>PFR32-614</b>    |  |  |