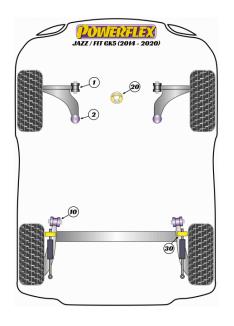

# JAZZ / FIT GK5 (2014 - 2020)

#### **Bush Price x Qty Per Car = Pack Price**

• PFF25-420 fits models with manual gearbox only

In addition to the Road Series parts listed please check the Black Series website for other bushes suitable for this car that may be more suited to Track/Race use.

### FRONT ARM FRONT BUSH

Qty Per Car 2 Diagram Ref. 1 Part No. **PFF25-401** 

exc. VAT **£27.45** inc. VAT **£32.94** 

## FRONT ARM REAR BUSH

Qty Per Car 2 Diagram Ref. 2 Part No. PFF25-402

exc. VAT **£37.95** inc. VAT **£45.54** 

#### **REAR BEAM MOUNTING BUSH**

Qty Per Car 2 Diagram Ref. 10 Part No. PFR25-410

exc. VAT **£43.45** inc. VAT **£52.14** 

# **LOWER ENGINE MOUNT INSERT**

Qty Per Car 1 Diagram Ref. 20 Part No. PFF25-420

exc. VAT **£17.95** inc. VAT **£21.54** 

### **REAR SHOCK ABSORBER TOP MOUNTING BUSH**

Qty Per Car 2 Diagram Ref. 30 Part No. PFR25-1430

exc. VAT **£15.45** inc. VAT **£18.54** 