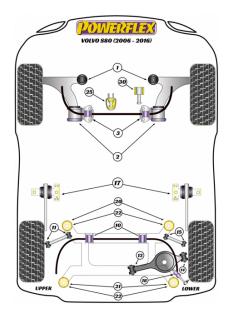

#### Bush Price x Qty Per Car = Pack Price

- PFF19-1902 will not fit the cast Aluminium front wishbones.
- PFF88-1901 fits the cast Aluminium front wishbones, fitted to cars from 2012-on.
- PFR88-1913 and PFR88-1914 fit the cast Aluminium rear lower arm, fitted to cars from 2012-on, for pressed steel lower arms use PFR19-1913 and PFR19-1914.
- PFF88-1030 fits all 5 and 6 cylinders Volvo engines, D3 & D4 2L Diesel engines, T4 2L Petrol engine and T5 2.5L engines.
- PFF88-1130 fits B6\* 3.0/3.2 6-cylinder engines only.
- Please check the front and rear anti-roll bar sizes before ordering.

#### PFF19-1925 FITS LOWER ENGINE MOUNT WITH THIS PROFILE ONLY

In addition to the Road Series parts listed please check the Black Series website for other bushes suitable for this car that may be more suited to Track/Race use.

## **POWERALIGN WHEEL MOUNTING GUIDE PIN**

| POWERLER | Qty Per Car 1             | Diagram Ref.           | Part No. <b>PF99-514-15</b> |
|----------|---------------------------|------------------------|-----------------------------|
|          | exc. VAT <b>£23.45</b>    | inc. VAT <b>£28.14</b> |                             |
|          | FRONT ARM FRONT BUSH      |                        |                             |
|          | Qty Per Car 2             | Diagram Ref. 1         | Part No. <b>PFF19-1901</b>  |
|          | exc. VAT <b>£30.95</b>    | inc. VAT <b>£37.14</b> |                             |
|          | FRONT ARM FRONT BUSH      |                        |                             |
|          | Qty Per Car 2             | Diagram Ref. 1         | Part No. PFF19-1901BLK      |
|          | exc. VAT <b>£30.95</b>    | inc. VAT <b>£37.14</b> |                             |
|          | FRONT WISHBONE FRONT BUSH |                        |                             |
|          | Qty Per Car 2             | Diagram Ref. 1         | Part No. <b>PFF88-1901</b>  |
|          | exc. VAT <b>£42.95</b>    | inc. VAT <b>£51.54</b> |                             |

|                                                                                                                | FRONT ARM REAR BUSH                                                                                                                                  |                                                                                                                                               |                                                             |
|----------------------------------------------------------------------------------------------------------------|------------------------------------------------------------------------------------------------------------------------------------------------------|-----------------------------------------------------------------------------------------------------------------------------------------------|-------------------------------------------------------------|
|                                                                                                                | Qty Per Car <b>2</b>                                                                                                                                 | Diagram Ref. <b>2</b>                                                                                                                         | Part No. <b>PFF19-1902</b>                                  |
|                                                                                                                | exc. VAT <b>£53.45</b>                                                                                                                               | inc. VAT <b>£64.14</b>                                                                                                                        |                                                             |
| POWERELEX<br>Shark Sources<br>Shark Sources                                                                    | FRONT ARM REAR BUSH                                                                                                                                  |                                                                                                                                               |                                                             |
| 33                                                                                                             | Qty Per Car <b>2</b>                                                                                                                                 | Diagram Ref. 2                                                                                                                                | Part No. PFF19-1902BLK                                      |
|                                                                                                                | exc. VAT <b>£58.80</b>                                                                                                                               | inc. VAT <b>£70.56</b>                                                                                                                        |                                                             |
|                                                                                                                | FRONT ANTI ROLL BAR TO CHASSIS BUSH 22MM                                                                                                             |                                                                                                                                               |                                                             |
|                                                                                                                | Qty Per Car <b>2</b>                                                                                                                                 | Diagram Ref. <b>3</b>                                                                                                                         | Part No. <b>PFF19-1603-22</b>                               |
|                                                                                                                | exc. VAT <b>£23.70</b>                                                                                                                               | inc. VAT <b>£28.44</b>                                                                                                                        |                                                             |
| POWERFLEX<br>Stack South                                                                                       | FRONT ANTI ROLL BAR TO CHASSIS BUSH 22MM                                                                                                             |                                                                                                                                               |                                                             |
|                                                                                                                | Qty Per Car 2                                                                                                                                        | Diagram Ref. 3                                                                                                                                | Part No. PFF19-1603-22BLK                                   |
| 1                                                                                                              | exc. VAT <b>£26.05</b>                                                                                                                               | inc. VAT <b>£31.26</b>                                                                                                                        |                                                             |
| -                                                                                                              | REAR ANTI-ROLL BAR BUSH                                                                                                                              |                                                                                                                                               |                                                             |
|                                                                                                                | Qty Per Car <b>2</b>                                                                                                                                 | Diagram Ref. <b>10</b>                                                                                                                        | Part No. <b>PFR19-1910-20.3</b>                             |
|                                                                                                                | exc. VAT <b>£18.95</b>                                                                                                                               | inc. VAT <b>£22.74</b>                                                                                                                        |                                                             |
| Powertelex                                                                                                     | REAR ANTI-ROLL BAR BUSH                                                                                                                              |                                                                                                                                               |                                                             |
|                                                                                                                | Qty Per Car <b>2</b>                                                                                                                                 | Diagram Ref. <b>10</b>                                                                                                                        | Part No. <b>PFR19-1910-20.3BLK</b>                          |
|                                                                                                                | exc. VAT <b>£20.95</b>                                                                                                                               | inc. VAT <b>£25.14</b>                                                                                                                        |                                                             |
| -                                                                                                              | REAR ANTI-ROLL BAR BUSH                                                                                                                              |                                                                                                                                               |                                                             |
|                                                                                                                | Qty Per Car <b>2</b>                                                                                                                                 | Diagram Ref. <b>10</b>                                                                                                                        | Part No. <b>PFR19-1910-21.3</b>                             |
|                                                                                                                | exc. VAT <b>£18.95</b>                                                                                                                               | inc. VAT <b>£22.74</b>                                                                                                                        |                                                             |
| PONIERSIEK<br>SARK SONG<br>David film - An vite                                                                | REAR ANTI-ROLL BAR BUSH                                                                                                                              |                                                                                                                                               |                                                             |
|                                                                                                                | Qty Per Car <b>2</b>                                                                                                                                 | Diagram Ref. <b>10</b>                                                                                                                        | Part No. <b>PFR19-1910-21.3BLK</b>                          |
| 1                                                                                                              | exc. VAT <b>£20.95</b>                                                                                                                               | inc. VAT <b>£25.14</b>                                                                                                                        |                                                             |
| Autorator                                                                                                      | REAR UPPER ARM BUSH                                                                                                                                  |                                                                                                                                               |                                                             |
|                                                                                                                |                                                                                                                                                      |                                                                                                                                               |                                                             |
| And and a second se | Qty Per Car <b>4</b>                                                                                                                                 | Diagram Ref. <b>11</b>                                                                                                                        | Part No. <b>PFR19-1911</b>                                  |
|                                                                                                                | Qty Per Car <b>4</b><br>exc. VAT <b>£31.45</b>                                                                                                       | Diagram Ref. <b>11</b><br>inc. VAT <b>£37.74</b>                                                                                              | Part No. <b>PFR19-1911</b>                                  |
|                                                                                                                | -                                                                                                                                                    | -                                                                                                                                             | Part No. <b>PFR19-1911</b>                                  |
|                                                                                                                | exc. VAT <b>£31.45</b>                                                                                                                               | -                                                                                                                                             | Part No. <b>PFR19-1911</b><br>Part No. <b>PFR19-1911BLK</b> |
| Powerer FX                                                                                                     | exc. VAT £31.45                                                                                                                                      | inc. VAT <b>£37.74</b>                                                                                                                        |                                                             |
|                                                                                                                | exc. VAT <b>£31.45</b><br><b>REAR UPPER ARM BUSH</b><br>Qty Per Car <b>4</b>                                                                         | inc. VAT <b>£37.74</b><br>Diagram Ref. <b>11</b><br>inc. VAT <b>£37.74</b>                                                                    |                                                             |
|                                                                                                                | exc. VAT £31.45<br>REAR UPPER ARM BUSH<br>Qty Per Car 4<br>exc. VAT £31.45                                                                           | inc. VAT <b>£37.74</b><br>Diagram Ref. <b>11</b><br>inc. VAT <b>£37.74</b>                                                                    |                                                             |
|                                                                                                                | exc. VAT £31.45<br><b>REAR UPPER ARM BUSH</b><br>Qty Per Car 4<br>exc. VAT £31.45<br><b>REAR LOWER ARM INNER</b>                                     | inc. VAT <b>£37.74</b><br>Diagram Ref. <b>11</b><br>inc. VAT <b>£37.74</b><br><b>BUSH</b>                                                     | Part No. <b>PFR19-1911BLK</b>                               |
|                                                                                                                | exc. VAT <b>£31.45 REAR UPPER ARM BUSH</b> Qty Per Car 4 exc. VAT <b>£31.45 REAR LOWER ARM INNER</b> Qty Per Car 2                                   | inc. VAT <b>£37.74</b><br>Diagram Ref. <b>11</b><br>inc. VAT <b>£37.74</b><br><b>BUSH</b><br>Diagram Ref. <b>13</b><br>inc. VAT <b>£40.14</b> | Part No. <b>PFR19-1911BLK</b>                               |
|                                                                                                                | exc. VAT £31.45<br><b>REAR UPPER ARM BUSH</b><br>Qty Per Car 4<br>exc. VAT £31.45<br><b>REAR LOWER ARM INNER</b><br>Qty Per Car 2<br>exc. VAT £33.45 | inc. VAT <b>£37.74</b><br>Diagram Ref. <b>11</b><br>inc. VAT <b>£37.74</b><br><b>BUSH</b><br>Diagram Ref. <b>13</b><br>inc. VAT <b>£40.14</b> | Part No. <b>PFR19-1911BLK</b>                               |

|                                                                                                                        | REAR LOWER ARM INNER BUSH                                                      |                                                                    |                                                             |
|------------------------------------------------------------------------------------------------------------------------|--------------------------------------------------------------------------------|--------------------------------------------------------------------|-------------------------------------------------------------|
|                                                                                                                        | Qty Per Car 2                                                                  | Diagram Ref. <b>13</b>                                             | Part No. <b>PFR88-1913</b>                                  |
|                                                                                                                        | exc. VAT <b>£34.45</b>                                                         | inc. VAT <b>£41.34</b>                                             |                                                             |
|                                                                                                                        | REAR LOWER ARM OUTER BUSH                                                      |                                                                    |                                                             |
| 1                                                                                                                      | Qty Per Car 2                                                                  | Diagram Ref. <b>14</b>                                             | Part No. <b>PFR19-1914</b>                                  |
|                                                                                                                        | exc. VAT <b>£32.95</b>                                                         | inc. VAT <b>£39.54</b>                                             |                                                             |
| PowerFlex                                                                                                              |                                                                                |                                                                    |                                                             |
|                                                                                                                        | <b>REAR LOWER ARM OUTE</b><br>Qty Per Car <b>2</b>                             | Diagram Ref. <b>14</b>                                             | Part No. <b>PFR19-1914BLK</b>                               |
|                                                                                                                        | exc. VAT <b>£32.95</b>                                                         | inc. VAT <b>£39.54</b>                                             |                                                             |
|                                                                                                                        |                                                                                |                                                                    |                                                             |
| 185                                                                                                                    |                                                                                |                                                                    | Dart No. DEDOG 1014                                         |
|                                                                                                                        | Qty Per Car <b>2</b><br>exc. VAT <b>£34.45</b>                                 | Diagram Ref. <b>14</b><br>inc. VAT <b>£41.34</b>                   | Part No. <b>PFR88-1914</b>                                  |
|                                                                                                                        |                                                                                |                                                                    |                                                             |
| 1                                                                                                                      | REAR TOE LINK ARM BUS                                                          |                                                                    |                                                             |
|                                                                                                                        | Qty Per Car 4                                                                  | Diagram Ref. <b>15</b>                                             | Part No. <b>PFR19-1915</b>                                  |
|                                                                                                                        | exc. VAT <b>£31.45</b>                                                         | inc. VAT <b>£37.74</b>                                             |                                                             |
| POWERELEX<br>BEAK SOME<br>BUILDING AND AND<br>BUILDING AND AND AND<br>BUILDING AND | REAR TOE LINK ARM BUS                                                          | Н                                                                  |                                                             |
|                                                                                                                        | Qty Per Car <b>4</b>                                                           | Diagram Ref. <b>15</b>                                             | Part No. <b>PFR19-1915BLK</b>                               |
|                                                                                                                        | exc. VAT <b>£31.45</b>                                                         | inc. VAT <b>£37.74</b>                                             |                                                             |
| POWEDELEX                                                                                                              | REAR TRAILING ARM BUSH                                                         |                                                                    |                                                             |
|                                                                                                                        | Qty Per Car 2                                                                  | Diagram Ref. <b>17</b>                                             | Part No. <b>PFR19-1917</b>                                  |
|                                                                                                                        | exc. VAT <b>£80.95</b>                                                         | inc. VAT <b>£97.14</b>                                             |                                                             |
| POWERELEX<br>Strate Footies<br>water to be beyond                                                                      | REAR TRAILING ARM BUSH                                                         |                                                                    |                                                             |
| 1964                                                                                                                   | Qty Per Car 2                                                                  | Diagram Ref. <b>17</b>                                             | Part No. <b>PFR19-1917BLK</b>                               |
| ·                                                                                                                      | exc. VAT <b>£89.05</b>                                                         | inc. VAT <b>£106.86</b>                                            |                                                             |
| -                                                                                                                      | REAR ANTI ROLL BAR TO                                                          | LINK ROD BUSH                                                      |                                                             |
|                                                                                                                        | Qty Per Car <b>2</b>                                                           | Diagram Ref. <b>18</b>                                             | Part No. <b>PFR19-1918</b>                                  |
| 090                                                                                                                    | exc. VAT <b>£20.45</b>                                                         | inc. VAT <b>£24.54</b>                                             |                                                             |
| Powjettlex                                                                                                             | REAR ANTI ROLL BAR TO LINK ROD BUSH                                            |                                                                    |                                                             |
|                                                                                                                        | Qty Per Car 2                                                                  | Diagram Ref. <b>18</b>                                             | Part No. <b>PFR19-1918BLK</b>                               |
|                                                                                                                        |                                                                                |                                                                    |                                                             |
|                                                                                                                        | exc. VAT <b>£22.45</b>                                                         | inc. VAT <b>£26.94</b>                                             |                                                             |
|                                                                                                                        | exc. VAT £22.45 REAR SUBFRAME FRONT                                            |                                                                    |                                                             |
| S.                                                                                                                     |                                                                                |                                                                    | Part No. <b>PFR19-1920</b>                                  |
|                                                                                                                        | REAR SUBFRAME FRONT                                                            | BUSH INSERTS                                                       | Part No. <b>PFR19-1920</b>                                  |
|                                                                                                                        | <b>REAR SUBFRAME FRONT</b><br>Qty Per Car <b>2</b>                             | BUSH INSERTS<br>Diagram Ref. 20<br>inc. VAT £33.54                 | Part No. <b>PFR19-1920</b>                                  |
|                                                                                                                        | REAR SUBFRAME FRONT<br>Qty Per Car 2<br>exc. VAT £27.95                        | BUSH INSERTS<br>Diagram Ref. 20<br>inc. VAT £33.54                 | Part No. <b>PFR19-1920</b><br>Part No. <b>PFR19-1920BLK</b> |
|                                                                                                                        | REAR SUBFRAME FRONT<br>Qty Per Car 2<br>exc. VAT £27.95<br>REAR SUBFRAME FRONT | BUSH INSERTS<br>Diagram Ref. 20<br>inc. VAT £33.54<br>BUSH INSERTS |                                                             |