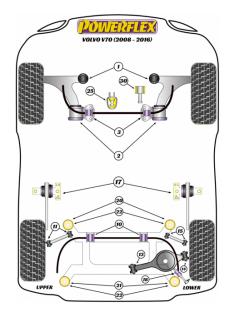

## Bush Price x Qty Per Car = Pack Price

- PFF19-1902 will not fit the cast Aluminium front wishbones.
- PFF88-1901 fits the cast Aluminium front wishbones, fitted to cars from 2012-on.
- PFR88-1913 and PFR88-1914 fit the cast Aluminium rear lower arm, fitted to cars from 2012-on, for pressed steel lower arms use PFR19-1913 and PFR19-1914..
- PFF88-1030 fits all 5 and 6 cylinders Volvo engines, D3 & D4 2L Diesel engines, T4 2L Petrol engine and T5 2.5L engines.
- PFF88-1130 fits B6\* 3.0/3.2 6-cylinder engines only.
- Please check front and rear anti-roll bar size before ordering.

|                                             | POWERALIGN WHEEL MOU      | UNTING GUIDE PIN       |                             |
|---------------------------------------------|---------------------------|------------------------|-----------------------------|
| POWERLER                                    | Qty Per Car 1             | Diagram Ref.           | Part No. <b>PF99-514-15</b> |
|                                             | exc. VAT <b>£23.45</b>    | inc. VAT <b>£28.14</b> |                             |
|                                             | FRONT ARM FRONT BUSH      |                        |                             |
|                                             | Qty Per Car <b>2</b>      | Diagram Ref. <b>1</b>  | Part No. <b>PFF19-1901</b>  |
|                                             | exc. VAT <b>£30.95</b>    | inc. VAT <b>£37.14</b> |                             |
| PONERELEX<br>Such Fories<br>Register Market | FRONT ARM FRONT BUSH      |                        |                             |
|                                             | Qty Per Car 2             | Diagram Ref. 1         | Part No. PFF19-1901BLK      |
| 0                                           | exc. VAT <b>£30.95</b>    | inc. VAT <b>£37.14</b> |                             |
|                                             | FRONT WISHBONE FRONT BUSH |                        |                             |
|                                             | Qty Per Car 2             | Diagram Ref. 1         | Part No. <b>PFF88-1901</b>  |
|                                             | exc. VAT <b>£42.95</b>    | inc. VAT <b>£51.54</b> |                             |

| 20121013123                                                                                                                                                                                                                                                                                                                                                                                                                                                                                                                                                                                                                                                                                         | FRONT ARM REAR BUSH                      |                         |                                    |  |
|-----------------------------------------------------------------------------------------------------------------------------------------------------------------------------------------------------------------------------------------------------------------------------------------------------------------------------------------------------------------------------------------------------------------------------------------------------------------------------------------------------------------------------------------------------------------------------------------------------------------------------------------------------------------------------------------------------|------------------------------------------|-------------------------|------------------------------------|--|
|                                                                                                                                                                                                                                                                                                                                                                                                                                                                                                                                                                                                                                                                                                     | Qty Per Car 2                            | Diagram Ref. 2          | Part No. <b>PFF19-1902</b>         |  |
|                                                                                                                                                                                                                                                                                                                                                                                                                                                                                                                                                                                                                                                                                                     | exc. VAT <b>£53.45</b>                   | inc. VAT <b>£64.14</b>  |                                    |  |
| Powerters                                                                                                                                                                                                                                                                                                                                                                                                                                                                                                                                                                                                                                                                                           | FRONT ARM REAR BUSH                      |                         |                                    |  |
|                                                                                                                                                                                                                                                                                                                                                                                                                                                                                                                                                                                                                                                                                                     | Qty Per Car 2                            | Diagram Ref. <b>2</b>   | Part No. PFF19-1902BLK             |  |
| 1                                                                                                                                                                                                                                                                                                                                                                                                                                                                                                                                                                                                                                                                                                   | exc. VAT <b>£58.80</b>                   | inc. VAT <b>£70.56</b>  |                                    |  |
|                                                                                                                                                                                                                                                                                                                                                                                                                                                                                                                                                                                                                                                                                                     | FRONT ANTI ROLL BAR TO CHASSIS BUSH 22MM |                         |                                    |  |
|                                                                                                                                                                                                                                                                                                                                                                                                                                                                                                                                                                                                                                                                                                     | Qty Per Car 2                            | Diagram Ref. 3          | Part No. <b>PFF19-1603-22</b>      |  |
|                                                                                                                                                                                                                                                                                                                                                                                                                                                                                                                                                                                                                                                                                                     | exc. VAT <b>£23.70</b>                   | inc. VAT <b>£28.44</b>  |                                    |  |
|                                                                                                                                                                                                                                                                                                                                                                                                                                                                                                                                                                                                                                                                                                     | FRONT ANTI ROLL BAR T                    | 0 CHASSIS BUSH 22MM     |                                    |  |
|                                                                                                                                                                                                                                                                                                                                                                                                                                                                                                                                                                                                                                                                                                     | Qty Per Car 2                            | Diagram Ref. <b>3</b>   | Part No. <b>PFF19-1603-22BLK</b>   |  |
| 1                                                                                                                                                                                                                                                                                                                                                                                                                                                                                                                                                                                                                                                                                                   | exc. VAT <b>£26.05</b>                   | inc. VAT <b>£31.26</b>  |                                    |  |
| -                                                                                                                                                                                                                                                                                                                                                                                                                                                                                                                                                                                                                                                                                                   | REAR ANTI-ROLL BAR BU                    | REAR ANTI-ROLL BAR BUSH |                                    |  |
|                                                                                                                                                                                                                                                                                                                                                                                                                                                                                                                                                                                                                                                                                                     | Qty Per Car 2                            | Diagram Ref. <b>10</b>  | Part No. <b>PFR19-1910-20.3</b>    |  |
|                                                                                                                                                                                                                                                                                                                                                                                                                                                                                                                                                                                                                                                                                                     | exc. VAT <b>£18.95</b>                   | inc. VAT <b>£22.74</b>  |                                    |  |
| POWERSLEX<br>Of Control<br>Work and the year                                                                                                                                                                                                                                                                                                                                                                                                                                                                                                                                                                                                                                                        | REAR ANTI-ROLL BAR BUSH                  |                         |                                    |  |
|                                                                                                                                                                                                                                                                                                                                                                                                                                                                                                                                                                                                                                                                                                     | Qty Per Car 2                            | Diagram Ref. <b>10</b>  | Part No. <b>PFR19-1910-20.3BLK</b> |  |
| 1                                                                                                                                                                                                                                                                                                                                                                                                                                                                                                                                                                                                                                                                                                   | exc. VAT <b>£20.95</b>                   | inc. VAT <b>£25.14</b>  |                                    |  |
|                                                                                                                                                                                                                                                                                                                                                                                                                                                                                                                                                                                                                                                                                                     | REAR ANTI-ROLL BAR BUSH                  |                         |                                    |  |
|                                                                                                                                                                                                                                                                                                                                                                                                                                                                                                                                                                                                                                                                                                     | Qty Per Car <b>2</b>                     | Diagram Ref. <b>10</b>  | Part No. <b>PFR19-1910-21.3</b>    |  |
|                                                                                                                                                                                                                                                                                                                                                                                                                                                                                                                                                                                                                                                                                                     | exc. VAT <b>£18.95</b>                   | inc. VAT <b>£22.74</b>  |                                    |  |
| POWERFLEX<br>Mark Source<br>Mark Source                                                                                                                                                                                                                                                                                                                                                                                                                                                                                                                                                                                                                                                             | REAR ANTI-ROLL BAR BU                    | SH                      |                                    |  |
|                                                                                                                                                                                                                                                                                                                                                                                                                                                                                                                                                                                                                                                                                                     | Qty Per Car <b>2</b>                     | Diagram Ref. <b>10</b>  | Part No. <b>PFR19-1910-21.3BLK</b> |  |
|                                                                                                                                                                                                                                                                                                                                                                                                                                                                                                                                                                                                                                                                                                     | exc. VAT <b>£20.95</b>                   | inc. VAT <b>£25.14</b>  |                                    |  |
| and the second se | REAR UPPER ARM BUSH                      |                         |                                    |  |
|                                                                                                                                                                                                                                                                                                                                                                                                                                                                                                                                                                                                                                                                                                     | Qty Per Car <b>4</b>                     | Diagram Ref. <b>11</b>  | Part No. <b>PFR19-1911</b>         |  |
|                                                                                                                                                                                                                                                                                                                                                                                                                                                                                                                                                                                                                                                                                                     | exc. VAT <b>£31.45</b>                   | inc. VAT <b>£37.74</b>  |                                    |  |
|                                                                                                                                                                                                                                                                                                                                                                                                                                                                                                                                                                                                                                                                                                     | REAR LOWER ARM INNER BUSH                |                         |                                    |  |
|                                                                                                                                                                                                                                                                                                                                                                                                                                                                                                                                                                                                                                                                                                     | Qty Per Car <b>2</b>                     | Diagram Ref. <b>13</b>  | Part No. <b>PFR19-1913</b>         |  |
|                                                                                                                                                                                                                                                                                                                                                                                                                                                                                                                                                                                                                                                                                                     | exc. VAT <b>£33.45</b>                   | inc. VAT <b>£40.14</b>  |                                    |  |
| POWERNER                                                                                                                                                                                                                                                                                                                                                                                                                                                                                                                                                                                                                                                                                            | REAR LOWER ARM INNER BUSH                |                         |                                    |  |
|                                                                                                                                                                                                                                                                                                                                                                                                                                                                                                                                                                                                                                                                                                     | Qty Per Car <b>2</b>                     | Diagram Ref. 13         | Part No. <b>PFR19-1913BLK</b>      |  |
|                                                                                                                                                                                                                                                                                                                                                                                                                                                                                                                                                                                                                                                                                                     |                                          |                         |                                    |  |
|                                                                                                                                                                                                                                                                                                                                                                                                                                                                                                                                                                                                                                                                                                     | exc. VAT <b>£33.45</b>                   | inc. VAT <b>£40.14</b>  |                                    |  |
|                                                                                                                                                                                                                                                                                                                                                                                                                                                                                                                                                                                                                                                                                                     | exc. VAT £33.45<br>REAR LOWER ARM INNER  |                         |                                    |  |
|                                                                                                                                                                                                                                                                                                                                                                                                                                                                                                                                                                                                                                                                                                     |                                          |                         | Part No. <b>PFR88-1913</b>         |  |

|                                         | REAR LOWER ARM OUT                                                                                                                                                                                                                                                                       | ER BUSH                                                                                                                                                                                                                                                                               |                                                                                           |  |
|-----------------------------------------|------------------------------------------------------------------------------------------------------------------------------------------------------------------------------------------------------------------------------------------------------------------------------------------|---------------------------------------------------------------------------------------------------------------------------------------------------------------------------------------------------------------------------------------------------------------------------------------|-------------------------------------------------------------------------------------------|--|
|                                         | Qty Per Car 2                                                                                                                                                                                                                                                                            | Diagram Ref. 14                                                                                                                                                                                                                                                                       | Part No. <b>PFR19-1914</b>                                                                |  |
|                                         | exc. VAT <b>£32.95</b>                                                                                                                                                                                                                                                                   | inc. VAT <b>£39.54</b>                                                                                                                                                                                                                                                                |                                                                                           |  |
| POWERELEX                               | REAR LOWER ARM OUTER BUSH                                                                                                                                                                                                                                                                |                                                                                                                                                                                                                                                                                       |                                                                                           |  |
|                                         | Qty Per Car <b>2</b>                                                                                                                                                                                                                                                                     | Diagram Ref. <b>14</b>                                                                                                                                                                                                                                                                | Part No. <b>PFR19-1914BLK</b>                                                             |  |
|                                         | exc. VAT <b>£32.95</b>                                                                                                                                                                                                                                                                   | inc. VAT <b>£39.54</b>                                                                                                                                                                                                                                                                |                                                                                           |  |
|                                         | REAR LOWER ARM OUTER BUSH                                                                                                                                                                                                                                                                |                                                                                                                                                                                                                                                                                       |                                                                                           |  |
|                                         | Qty Per Car <b>2</b>                                                                                                                                                                                                                                                                     | Diagram Ref. 14                                                                                                                                                                                                                                                                       | Part No. <b>PFR88-1914</b>                                                                |  |
|                                         | exc. VAT <b>£34.45</b>                                                                                                                                                                                                                                                                   | inc. VAT <b>£41.34</b>                                                                                                                                                                                                                                                                |                                                                                           |  |
| page and                                | REAR TOE LINK ARM BUSH                                                                                                                                                                                                                                                                   |                                                                                                                                                                                                                                                                                       |                                                                                           |  |
|                                         | Qty Per Car <b>4</b>                                                                                                                                                                                                                                                                     | Diagram Ref. 15                                                                                                                                                                                                                                                                       | Part No. <b>PFR19-1915</b>                                                                |  |
|                                         | exc. VAT <b>£31.45</b>                                                                                                                                                                                                                                                                   | inc. VAT <b>£37.74</b>                                                                                                                                                                                                                                                                |                                                                                           |  |
|                                         | REAR TOE LINK ARM BU                                                                                                                                                                                                                                                                     | REAR TOE LINK ARM BUSH                                                                                                                                                                                                                                                                |                                                                                           |  |
|                                         | Qty Per Car <b>4</b>                                                                                                                                                                                                                                                                     | Diagram Ref. 15                                                                                                                                                                                                                                                                       | Part No. <b>PFR19-1915BLK</b>                                                             |  |
|                                         | exc. VAT <b>£31.45</b>                                                                                                                                                                                                                                                                   | inc. VAT <b>£37.74</b>                                                                                                                                                                                                                                                                |                                                                                           |  |
| POMORUS                                 | REAR TRAILING ARM BUSH                                                                                                                                                                                                                                                                   |                                                                                                                                                                                                                                                                                       |                                                                                           |  |
|                                         | Qty Per Car <b>2</b>                                                                                                                                                                                                                                                                     | Diagram Ref. 17                                                                                                                                                                                                                                                                       | Part No. <b>PFR19-1917</b>                                                                |  |
|                                         | exc. VAT <b>£80.95</b>                                                                                                                                                                                                                                                                   | inc. VAT <b>£97.14</b>                                                                                                                                                                                                                                                                |                                                                                           |  |
| PowietFlex                              | REAR TRAILING ARM BUSH                                                                                                                                                                                                                                                                   |                                                                                                                                                                                                                                                                                       |                                                                                           |  |
| CIPCK CONCE<br>Real for her her         | REAR TRAILING ARM BU                                                                                                                                                                                                                                                                     | JSH                                                                                                                                                                                                                                                                                   |                                                                                           |  |
| POLICE CONTRACTOR                       | REAR TRAILING ARM BU<br>Qty Per Car 2                                                                                                                                                                                                                                                    | <b>JSH</b><br>Diagram Ref. <b>17</b>                                                                                                                                                                                                                                                  | Part No. <b>PFR19-1917BLK</b>                                                             |  |
| 1960                                    |                                                                                                                                                                                                                                                                                          |                                                                                                                                                                                                                                                                                       | Part No. <b>PFR19-1917BLK</b>                                                             |  |
| R C C C C C C C C C C C C C C C C C C C | Qty Per Car <b>2</b>                                                                                                                                                                                                                                                                     | Diagram Ref. <b>17</b><br>inc. VAT <b>£106.86</b>                                                                                                                                                                                                                                     | Part No. <b>PFR19-1917BLK</b>                                                             |  |
|                                         | Qty Per Car <b>2</b><br>exc. VAT <b>£89.05</b>                                                                                                                                                                                                                                           | Diagram Ref. <b>17</b><br>inc. VAT <b>£106.86</b>                                                                                                                                                                                                                                     | Part No. <b>PFR19-1917BLK</b><br>Part No. <b>PFR19-1918</b>                               |  |
|                                         | Qty Per Car 2<br>exc. VAT <b>£89.05</b><br>REAR ANTI ROLL BAR T                                                                                                                                                                                                                          | Diagram Ref. 17<br>inc. VAT £106.86<br>O LINK ROD BUSH                                                                                                                                                                                                                                |                                                                                           |  |
|                                         | Qty Per Car 2<br>exc. VAT <b>£89.05</b><br><b>REAR ANTI ROLL BAR T</b><br>Qty Per Car 2                                                                                                                                                                                                  | Diagram Ref. <b>17</b><br>inc. VAT <b>£106.86</b><br>O LINK ROD BUSH<br>Diagram Ref. <b>18</b><br>inc. VAT <b>£24.54</b>                                                                                                                                                              |                                                                                           |  |
|                                         | Qty Per Car 2<br>exc. VAT <b>£89.05</b><br><b>REAR ANTI ROLL BAR T</b><br>Qty Per Car 2<br>exc. VAT <b>£20.45</b>                                                                                                                                                                        | Diagram Ref. <b>17</b><br>inc. VAT <b>£106.86</b><br>O LINK ROD BUSH<br>Diagram Ref. <b>18</b><br>inc. VAT <b>£24.54</b>                                                                                                                                                              |                                                                                           |  |
|                                         | Qty Per Car 2<br>exc. VAT <b>£89.05</b><br><b>REAR ANTI ROLL BAR T</b><br>Qty Per Car 2<br>exc. VAT <b>£20.45</b><br><b>REAR ANTI ROLL BAR T</b>                                                                                                                                         | Diagram Ref. 17<br>inc. VAT £106.86<br>O LINK ROD BUSH<br>Diagram Ref. 18<br>inc. VAT £24.54<br>O LINK ROD BUSH                                                                                                                                                                       | Part No. <b>PFR19-1918</b>                                                                |  |
|                                         | Qty Per Car 2<br>exc. VAT <b>£89.05</b><br><b>REAR ANTI ROLL BAR T</b><br>Qty Per Car 2<br>exc. VAT <b>£20.45</b><br><b>REAR ANTI ROLL BAR T</b><br>Qty Per Car 2                                                                                                                        | Diagram Ref. 17<br>inc. VAT £106.86<br>O LINK ROD BUSH<br>Diagram Ref. 18<br>inc. VAT £24.54<br>O LINK ROD BUSH<br>Diagram Ref. 18<br>inc. VAT £26.94                                                                                                                                 | Part No. <b>PFR19-1918</b>                                                                |  |
|                                         | Qty Per Car 2<br>exc. VAT £89.05<br>REAR ANTI ROLL BAR T<br>Qty Per Car 2<br>exc. VAT £20.45<br>REAR ANTI ROLL BAR T<br>Qty Per Car 2<br>exc. VAT £22.45                                                                                                                                 | Diagram Ref. 17<br>inc. VAT £106.86<br>O LINK ROD BUSH<br>Diagram Ref. 18<br>inc. VAT £24.54<br>O LINK ROD BUSH<br>Diagram Ref. 18<br>inc. VAT £26.94                                                                                                                                 | Part No. <b>PFR19-1918</b>                                                                |  |
|                                         | Qty Per Car 2<br>exc. VAT £89.05<br>REAR ANTI ROLL BAR T<br>Qty Per Car 2<br>exc. VAT £20.45<br>REAR ANTI ROLL BAR T<br>Qty Per Car 2<br>exc. VAT £22.45<br>REAR SUBFRAME FROM                                                                                                           | Diagram Ref. 17<br>inc. VAT £106.86<br>O LINK ROD BUSH<br>Diagram Ref. 18<br>inc. VAT £24.54<br>O LINK ROD BUSH<br>Diagram Ref. 18<br>inc. VAT £26.94<br>T BUSH INSERTS                                                                                                               | Part No. <b>PFR19-1918</b><br>Part No. <b>PFR19-1918BLK</b>                               |  |
|                                         | Qty Per Car 2<br>exc. VAT £89.05<br>REAR ANTI ROLL BAR T<br>Qty Per Car 2<br>exc. VAT £20.45<br>REAR ANTI ROLL BAR T<br>Qty Per Car 2<br>exc. VAT £22.45<br>REAR SUBFRAME FROM<br>Qty Per Car 2                                                                                          | Diagram Ref. 17<br>inc. VAT £106.86<br>O LINK ROD BUSH<br>Diagram Ref. 18<br>inc. VAT £24.54<br>O LINK ROD BUSH<br>Diagram Ref. 18<br>inc. VAT £26.94<br>T BUSH INSERTS<br>Diagram Ref. 20<br>inc. VAT £33.54                                                                         | Part No. <b>PFR19-1918</b><br>Part No. <b>PFR19-1918BLK</b>                               |  |
|                                         | Qty Per Car 2<br>exc. VAT £89.05<br>REAR ANTI ROLL BAR T<br>Qty Per Car 2<br>exc. VAT £20.45<br>REAR ANTI ROLL BAR T<br>Qty Per Car 2<br>exc. VAT £22.45<br>REAR SUBFRAME FROM<br>Qty Per Car 2<br>exc. VAT £27.95                                                                       | Diagram Ref. 17<br>inc. VAT £106.86<br>O LINK ROD BUSH<br>Diagram Ref. 18<br>inc. VAT £24.54<br>O LINK ROD BUSH<br>Diagram Ref. 18<br>inc. VAT £26.94<br>T BUSH INSERTS<br>Diagram Ref. 20<br>inc. VAT £33.54                                                                         | Part No. <b>PFR19-1918</b><br>Part No. <b>PFR19-1918BLK</b>                               |  |
|                                         | Qty Per Car 2<br>exc. VAT £89.05<br>REAR ANTI ROLL BAR T<br>Qty Per Car 2<br>exc. VAT £20.45<br>REAR ANTI ROLL BAR T<br>Qty Per Car 2<br>exc. VAT £22.45<br>REAR SUBFRAME FROM<br>Qty Per Car 2<br>exc. VAT £27.95<br>REAR SUBFRAME FROM                                                 | Diagram Ref. 17<br>inc. VAT £106.86<br>O LINK ROD BUSH<br>Diagram Ref. 18<br>inc. VAT £24.54<br>O LINK ROD BUSH<br>Diagram Ref. 18<br>inc. VAT £26.94<br>T BUSH INSERTS<br>Diagram Ref. 20<br>inc. VAT £33.54<br>T BUSH INSERTS                                                       | Part No. <b>PFR19-1918</b><br>Part No. <b>PFR19-1918BLK</b><br>Part No. <b>PFR19-1920</b> |  |
|                                         | Qty Per Car 2exc. VAT £89.05REAR ANTI ROLL BAR TQty Per Car 2exc. VAT £20.45REAR ANTI ROLL BAR TQty Per Car 2exc. VAT £22.45REAR SUBFRAME FRONQty Per Car 2exc. VAT £27.95REAR SUBFRAME FRONQty Per Car 2exc. VAT £27.95REAR SUBFRAME FRONQty Per Car 2exc. VAT £27.95                   | Diagram Ref. 17<br>inc. VAT £106.86<br>O LINK ROD BUSH<br>Diagram Ref. 18<br>inc. VAT £24.54<br>O LINK ROD BUSH<br>Diagram Ref. 18<br>inc. VAT £26.94<br>T BUSH INSERTS<br>Diagram Ref. 20<br>inc. VAT £33.54<br>T BUSH INSERTS<br>Diagram Ref. 20<br>inc. VAT £36.90                 | Part No. <b>PFR19-1918</b><br>Part No. <b>PFR19-1918BLK</b><br>Part No. <b>PFR19-1920</b> |  |
|                                         | Qty Per Car 2<br>exc. VAT £89.05<br>REAR ANTI ROLL BAR T<br>Qty Per Car 2<br>exc. VAT £20.45<br>REAR ANTI ROLL BAR T<br>Qty Per Car 2<br>exc. VAT £22.45<br>REAR SUBFRAME FROM<br>Qty Per Car 2<br>exc. VAT £27.95<br>REAR SUBFRAME FROM<br>Qty Per Car 2<br>exc. VAT £30.75             | Diagram Ref. 17<br>inc. VAT £106.86<br>O LINK ROD BUSH<br>Diagram Ref. 18<br>inc. VAT £24.54<br>O LINK ROD BUSH<br>Diagram Ref. 18<br>inc. VAT £26.94<br>T BUSH INSERTS<br>Diagram Ref. 20<br>inc. VAT £33.54<br>T BUSH INSERTS<br>Diagram Ref. 20<br>inc. VAT £36.90                 | Part No. <b>PFR19-1918</b><br>Part No. <b>PFR19-1918BLK</b><br>Part No. <b>PFR19-1920</b> |  |
|                                         | Qty Per Car 2exc. VAT £89.05REAR ANTI ROLL BAR TQty Per Car 2exc. VAT £20.45REAR ANTI ROLL BAR TQty Per Car 2exc. VAT £22.45REAR SUBFRAME FRONQty Per Car 2exc. VAT £27.95REAR SUBFRAME FRONQty Per Car 2exc. VAT £27.95REAR SUBFRAME FRONQty Per Car 2exc. VAT £30.75REAR SUBFRAME REAR | Diagram Ref. 17<br>inc. VAT £106.86<br>O LINK ROD BUSH<br>Diagram Ref. 18<br>inc. VAT £24.54<br>O LINK ROD BUSH<br>Diagram Ref. 18<br>inc. VAT £26.94<br>T BUSH INSERTS<br>Diagram Ref. 20<br>inc. VAT £33.54<br>T BUSH INSERTS<br>Diagram Ref. 20<br>inc. VAT £36.90<br>BUSH INSERTS | Part No. PFR19-1918 Part No. PFR19-1918BLK Part No. PFR19-1920 Part No. PFR19-1920BLK     |  |

| POWERFLEX<br>CACK SOME<br>Register Weighter<br>Register Weighter | REAR SUBFRAME REA         | AR BUSH INSERTS        |                               |  |
|------------------------------------------------------------------|---------------------------|------------------------|-------------------------------|--|
| 2231 V                                                           | Qty Per Car 2             | Diagram Ref. 21        | Part No. <b>PFR19-1921BLK</b> |  |
|                                                                  | exc. VAT <b>£33.45</b>    | inc. VAT <b>£40.14</b> |                               |  |
|                                                                  | REAR SUBFRAME BUSH        |                        |                               |  |
|                                                                  | Qty Per Car <b>4</b>      | Diagram Ref. 22        | Part No. <b>PFR19-1922</b>    |  |
|                                                                  | exc. VAT <b>£43.45</b>    | inc. VAT <b>£52.14</b> |                               |  |
|                                                                  | REAR SUBFRAME BUS         | REAR SUBFRAME BUSH     |                               |  |
|                                                                  | Qty Per Car <b>4</b>      | Diagram Ref. 22        | Part No. <b>PFR19-1922BLK</b> |  |
|                                                                  | exc. VAT <b>£47.95</b>    | inc. VAT <b>£57.54</b> |                               |  |
|                                                                  | LOWER ENGINE MOUNT INSERT |                        |                               |  |
|                                                                  | Qty Per Car 1             | Diagram Ref. 25        | Part No. <b>PFF19-1925</b>    |  |
| <b>6</b> 2                                                       | exc. VAT <b>£24.95</b>    | inc. VAT <b>£29.94</b> |                               |  |
| POMERELEX<br>Carl Borner<br>Reduction Control                    | LOWER ENGINE MOUNT INSERT |                        |                               |  |
|                                                                  | Qty Per Car 1             | Diagram Ref. 25        | Part No. PFF19-1925BLK        |  |
|                                                                  | exc. VAT <b>£27.45</b>    | inc. VAT <b>£32.94</b> |                               |  |
|                                                                  | LOWER ENGINE MOUNT INSERT |                        |                               |  |
| <b>P</b>                                                         | Qty Per Car <b>1</b>      | Diagram Ref. 25        | Part No. <b>PFF88-1130</b>    |  |
| <b>B</b>                                                         | exc. VAT <b>£26.45</b>    | inc. VAT <b>£31.74</b> |                               |  |
| POWERELEX<br>Clark Bottley<br>Red for the Lexable                | LOWER ENGINE MOUNT INSERT |                        |                               |  |
| <b>P</b> <sup>0</sup>                                            | Qty Per Car 1             | Diagram Ref. 25        | Part No. PFF88-1130BLK        |  |
|                                                                  | exc. VAT <b>£28.95</b>    | inc. VAT <b>£34.74</b> |                               |  |
|                                                                  | UPPER TORQUE ROD INSERT   |                        |                               |  |
| Pri-                                                             | Qty Per Car 1             | Diagram Ref. 30        | Part No. <b>PFF88-1030</b>    |  |
|                                                                  | exc. VAT <b>£26.45</b>    | inc. VAT <b>£31.74</b> |                               |  |
| POWERSTER                                                        | UPPER TORQUE ROD INSERT   |                        |                               |  |
|                                                                  | Qty Per Car <b>1</b>      | Diagram Ref. 30        | Part No. PFF88-1030BLK        |  |
|                                                                  |                           |                        |                               |  |