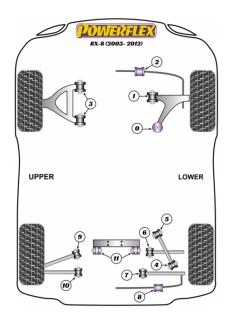

#### **Bush Price x Qty Per Car = Pack Price**

• There are two options of rear ARB bush. Please check which OE number your vehicle has prior to ordering.

In addition to the Road Series parts listed please check the Black Series website for other bushes suitable for this car that may be more suited to Track/Race use.

#### FRONT LOWER ARM REAR BUSH

Qty Per Car 2 Diagram Ref. Part No. **PFF36-400** 

exc. VAT **£33.45** inc. VAT **£40.14** 

## FRONT LOWER ARM REAR BUSH

Qty Per Car **2** Diagram Ref. Part No. **PFF36-400BLK** 

exc. VAT **£36.80** inc. VAT **£44.16** 

### FRONT LOWER WISHBONE FRONT BUSH

Qty Per Car 2 Diagram Ref. 1 Part No. **PFF36-401** 

exc. VAT **£32.95** inc. VAT **£39.54** 

# FRONT LOWER WISHBONE FRONT BUSH

Qty Per Car 2 Diagram Ref. 1 Part No. PFF36-401BLK

exc. VAT **£32.95** inc. VAT **£39.54** 

#### FRONT ANTI ROLL BAR BUSH 26.5MM

Qty Per Car 2 Diagram Ref. 2 Part No. PFF36-402-26.5

exc. VAT **£19.55** inc. VAT **£23.46** 

### **FRONT ANTI ROLL BAR BUSH 26.5MM**

Qty Per Car 2 Diagram Ref. 2 Part No. PFF36-402-26.5BLK

exc. VAT **£21.35** inc. VAT **£25.62** 

## FRONT UPPER WISHBONE BUSH

Qty Per Car 4 Diagram Ref. 3 Part No. **PFF36-503** 

exc. VAT **£26.95** inc. VAT **£32.34** 

#### FRONT UPPER WISHBONE BUSH

Qty Per Car 4 Diagram Ref. 3 Part No. PFF36-503BLK

exc. VAT **£26.95** inc. VAT **£32.34** 

**REAR TRAILING ARM REAR BUSH** 

Qty Per Car 2 Diagram Ref. 4 Part No. PFR36-404

exc. VAT **£26.45** inc. VAT **£31.74** 

**REAR TRAILING ARM REAR BUSH** 

Qty Per Car 2 Diagram Ref. 4 Part No. PFR36-404BLK

exc. VAT **£26.45** inc. VAT **£31.74** 

**REAR TRAILING ARM FRONT BUSH** 

Qty Per Car 2 Diagram Ref. 5 Part No. **PFR36-405** 

exc. VAT **£26.45** inc. VAT **£31.74** 

**REAR TRAILING ARM FRONT BUSH** 

Qty Per Car 2 Diagram Ref. 5 Part No. **PFR36-405BLK** 

exc. VAT **£26.45** inc. VAT **£31.74** 

REAR TRACK CONTROL ARM INNER BUSH

Qty Per Car 2 Diagram Ref. 6 Part No. **PFR36-506** 

exc. VAT **£26.45** inc. VAT **£31.74** 

**REAR TRACK CONTROL ARM INNER BUSH** 

Qty Per Car 2 Diagram Ref. 6 Part No. **PFR36-506BLK** 

exc. VAT **£26.45** inc. VAT **£31.74** 

REAR LINK ARM INNER BUSH

Qty Per Car 2 Diagram Ref. 7 Part No. PFR36-507

exc. VAT **£26.45** inc. VAT **£31.74** 

REAR LINK ARM INNER BUSH

Qty Per Car 2 Diagram Ref. 7 Part No. **PFR36-507BLK** 

exc. VAT **£26.45** inc. VAT **£31.74** 

**REAR ANTI ROLL BAR BUSH 16MM** 

Oty Per Car 2 Diagram Ref. 8 Part No. PFR36-115-16

exc. VAT **£19.55** inc. VAT **£23.46** 

REAR ANTI ROLL BAR BUSH 16MM

Qty Per Car 2 Diagram Ref. 8 Part No. PFR36-115-16BLK

#### REAR UPPER FORWARD LINK ARM INNER BUSH

Oty Per Car 2

Diagram Ref. 9

Part No. **PFR36-509** 

exc. VAT **£24.95** 

inc. VAT £29.94

### **REAR UPPER REAR LINK ARM INNER BUSH**

Qty Per Car 2

Diagram Ref. 10

Part No. **PFR36-410** 

exc. VAT **£24.95** 

inc. VAT £29.94

# REAR DIFF CARRIER BRACKET BUSH

Qty Per Car 2

Diagram Ref. 11

inc. VAT £36.54

Part No. **PFR36-411** 