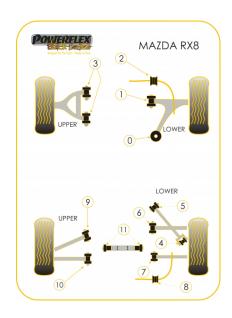

#### FRONT LOWER ARM REAR BUSH

Qty Per Car **2** Diagram Ref. Part No. **PFF36-400BLK** 

exc. VAT **£36.80** inc. VAT **£44.16** 

### FRONT LOWER WISHBONE FRONT BUSH

Qty Per Car 2 Diagram Ref. 1 Part No. PFF36-401BLK

exc. VAT **£32.95** inc. VAT **£39.54** 

### **FRONT ANTI ROLL BAR BUSH 26.5MM**

Qty Per Car 2 Diagram Ref. 2 Part No. PFF36-402-26.5BLK

exc. VAT **£21.35** inc. VAT **£25.62** 

#### FRONT UPPER WISHBONE BUSH

Qty Per Car 4 Diagram Ref. 3 Part No. PFF36-503BLK

exc. VAT **£26.95** inc. VAT **£32.34** 

#### **REAR TRAILING ARM REAR BUSH**

Qty Per Car 2 Diagram Ref. 4 Part No. PFR36-404BLK

exc. VAT **£26.45** inc. VAT **£31.74** 

# **REAR TRAILING ARM FRONT BUSH**

Qty Per Car 2 Diagram Ref. 5 Part No. PFR36-405BLK

exc. VAT **£26.45** inc. VAT **£31.74** 

### **REAR TRACK CONTROL ARM INNER BUSH**

Qty Per Car 2 Diagram Ref. 6 Part No. PFR36-506BLK

exc. VAT **£26.45** inc. VAT **£31.74** 

# **REAR LINK ARM INNER BUSH**

Qty Per Car 2 Diagram Ref. 7 Part No. PFR36-507BLK

exc. VAT **£26.45** inc. VAT **£31.74** 

#### **REAR ANTI ROLL BAR BUSH 16MM**

Qty Per Car 2

Diagram Ref. 8

Part No. **PFR36-115-16BLK** 

exc. VAT **£21.35** 

inc. VAT **£25.62** 

# **REAR UPPER FORWARD LINK ARM INNER BUSH**

Qty Per Car 2

Diagram Ref. 9

Part No. PFR36-509BLK

exc. VAT **£24.95** 

inc. VAT **£29.94** 

#### **REAR UPPER REAR LINK ARM INNER BUSH**

Qty Per Car 2

Diagram Ref. 10

Part No. PFR36-410BLK

exc. VAT **£24.95** 

inc. VAT **£29.94** 

### **REAR DIFF CARRIER BRACKET BUSH**

Oty Per Car 2

Diagram Ref. 11

Part No. PFR36-411BLK

exc. VAT **£33.50** 

inc. VAT **£40.20**