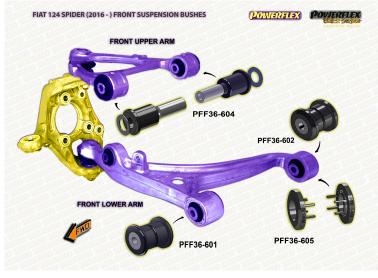

|           | FRONT LOWER ARM FRONT BUSH                       |                                                 |                                                           |  |  |  |
|-----------|--------------------------------------------------|-------------------------------------------------|-----------------------------------------------------------|--|--|--|
|           | Qty Per Car 2                                    | Diagram Ref. <b>1</b>                           | Part No. <b>PFF36-601</b>                                 |  |  |  |
|           | exc. VAT <b>£30.95</b>                           | inc. VAT <b>£37.14</b>                          |                                                           |  |  |  |
| POWERELEX | FRONT LOWER ARM FRONT BUSH                       |                                                 |                                                           |  |  |  |
|           | Qty Per Car 2                                    | Diagram Ref. 1                                  | Part No. PFF36-601BLK                                     |  |  |  |
|           | exc. VAT <b>£30.95</b>                           | inc. VAT <b>£37.14</b>                          |                                                           |  |  |  |
|           |                                                  |                                                 | FRONT LOWER ARM REAR BUSH                                 |  |  |  |
|           | FRONT LOWER ARM R                                | REAR BUSH                                       |                                                           |  |  |  |
|           | <b>FRONT LOWER ARM R</b><br>Qty Per Car <b>2</b> | REAR BUSH<br>Diagram Ref. 2                     | Part No. <b>PFF36-602</b>                                 |  |  |  |
| Los       |                                                  |                                                 | Part No. <b>PFF36-602</b>                                 |  |  |  |
|           | Qty Per Car <b>2</b>                             | Diagram Ref. <b>2</b><br>inc. VAT <b>£37.74</b> | Part No. <b>PFF36-602</b>                                 |  |  |  |
|           | Qty Per Car <b>2</b><br>exc. VAT <b>£31.45</b>   | Diagram Ref. <b>2</b><br>inc. VAT <b>£37.74</b> | Part No. <b>PFF36-602</b><br>Part No. <b>PFF36-602BLK</b> |  |  |  |

|          | FRONT LOWER ARM REA              | R BUSH INSERT          |                                   |  |  |
|----------|----------------------------------|------------------------|-----------------------------------|--|--|
|          | Qty Per Car 2                    | Diagram Ref. 2         | Part No. <b>PFF36-605</b>         |  |  |
|          | exc. VAT <b>£23.45</b>           | inc. VAT <b>£28.14</b> |                                   |  |  |
| Ba       | FRONT LOWER ARM REAR BUSH INSERT |                        |                                   |  |  |
|          | Qty Per Car <b>2</b>             | Diagram Ref. 2         | Part No. PFF36-605BLK             |  |  |
|          | exc. VAT <b>£23.45</b>           | inc. VAT <b>£28.14</b> |                                   |  |  |
|          | FRONT ANTI ROLL BAR BUSH         |                        |                                   |  |  |
|          | Qty Per Car <b>2</b>             | Diagram Ref. <b>3</b>  | Part No. <b>PFF36-603-23.6</b>    |  |  |
|          | exc. VAT <b>£19.45</b>           | inc. VAT <b>£23.34</b> |                                   |  |  |
|          | FRONT ANTI ROLL BAR BUSH         |                        |                                   |  |  |
|          | Qty Per Car <b>2</b>             | Diagram Ref. <b>3</b>  | Part No. <b>PFF36-603-23.6BLK</b> |  |  |
|          | exc. VAT <b>£21.40</b>           | inc. VAT <b>£25.68</b> |                                   |  |  |
|          | FRONT UPPER ARM BUSH             |                        |                                   |  |  |
|          | Qty Per Car <b>4</b>             | Diagram Ref. <b>4</b>  | Part No. <b>PFF36-604</b>         |  |  |
|          | exc. VAT <b>£29.95</b>           | inc. VAT <b>£35.94</b> |                                   |  |  |
| POWEREE  | FRONT UPPER ARM BUSH             |                        |                                   |  |  |
|          | Qty Per Car <b>4</b>             | Diagram Ref. <b>4</b>  | Part No. PFF36-604BLK             |  |  |
|          | exc. VAT <b>£29.95</b>           | inc. VAT <b>£35.94</b> |                                   |  |  |
| -        | REAR ANTI ROLL BAR BUSH          |                        |                                   |  |  |
|          | Qty Per Car <b>2</b>             | Diagram Ref. 10        | Part No. <b>PFR36-610-13</b>      |  |  |
|          | exc. VAT <b>£17.75</b>           | inc. VAT <b>£21.30</b> |                                   |  |  |
| POWERLEX | REAR ANTI ROLL BAR BUSH          |                        |                                   |  |  |
|          | Qty Per Car <b>2</b>             | Diagram Ref. <b>10</b> | Part No. PFR36-610-13BLK          |  |  |
|          | exc. VAT <b>£19.55</b>           | inc. VAT <b>£23.46</b> |                                   |  |  |
|          | REAR ANTI ROLL BAR BUSH          |                        |                                   |  |  |
|          | Qty Per Car <b>2</b>             | Diagram Ref. <b>10</b> | Part No. <b>PFR36-610-14</b>      |  |  |
|          | exc. VAT <b>£17.75</b>           | inc. VAT <b>£21.30</b> |                                   |  |  |
|          | REAR ANTI ROLL BAR BUSH          |                        |                                   |  |  |
|          | Qty Per Car <b>2</b>             | Diagram Ref. <b>10</b> | Part No. PFR36-610-14BLK          |  |  |
|          | exc. VAT <b>£19.55</b>           | inc. VAT <b>£23.46</b> |                                   |  |  |
|          | DOOR STOP BUSH KIT               |                        |                                   |  |  |
|          | Qty Per Car <b>1</b>             | Diagram Ref. <b>12</b> | Part No. <b>PFF36-607</b>         |  |  |
|          | exc. VAT <b>£36.95</b>           | inc. VAT <b>£44.34</b> |                                   |  |  |
|          | REAR DIFF MOUNT INSERT           |                        |                                   |  |  |
|          | Qty Per Car <b>2</b>             | Diagram Ref. <b>30</b> | Part No. <b>PFR36-630</b>         |  |  |
|          | exc. VAT <b>£25.95</b>           | inc. VAT <b>£31.14</b> |                                   |  |  |
|          |                                  |                        |                                   |  |  |