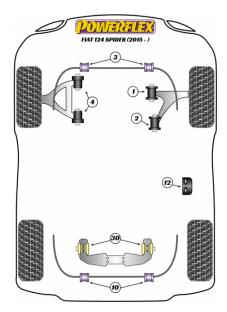

|           | FRONT LOWER ARM FRONT BUSH                       |                                                 |                                                           |  |  |  |
|-----------|--------------------------------------------------|-------------------------------------------------|-----------------------------------------------------------|--|--|--|
|           | Qty Per Car 2                                    | Diagram Ref. <b>1</b>                           | Part No. <b>PFF36-601</b>                                 |  |  |  |
|           | exc. VAT <b>£30.95</b>                           | inc. VAT <b>£37.14</b>                          |                                                           |  |  |  |
| POWERELEX | FRONT LOWER ARM FRONT BUSH                       |                                                 |                                                           |  |  |  |
|           | Qty Per Car 2                                    | Diagram Ref. 1                                  | Part No. PFF36-601BLK                                     |  |  |  |
|           | exc. VAT <b>£30.95</b>                           | inc. VAT <b>£37.14</b>                          |                                                           |  |  |  |
|           |                                                  |                                                 | FRONT LOWER ARM REAR BUSH                                 |  |  |  |
|           | FRONT LOWER ARM R                                | REAR BUSH                                       |                                                           |  |  |  |
|           | <b>FRONT LOWER ARM R</b><br>Qty Per Car <b>2</b> | REAR BUSH<br>Diagram Ref. 2                     | Part No. <b>PFF36-602</b>                                 |  |  |  |
| Los       |                                                  |                                                 | Part No. <b>PFF36-602</b>                                 |  |  |  |
|           | Qty Per Car <b>2</b>                             | Diagram Ref. <b>2</b><br>inc. VAT <b>£37.74</b> | Part No. <b>PFF36-602</b>                                 |  |  |  |
|           | Qty Per Car <b>2</b><br>exc. VAT <b>£31.45</b>   | Diagram Ref. <b>2</b><br>inc. VAT <b>£37.74</b> | Part No. <b>PFF36-602</b><br>Part No. <b>PFF36-602BLK</b> |  |  |  |

|          | FRONT LOWER ARM REA              | R BUSH INSERT          |                                   |  |  |
|----------|----------------------------------|------------------------|-----------------------------------|--|--|
|          | Qty Per Car 2                    | Diagram Ref. 2         | Part No. <b>PFF36-605</b>         |  |  |
|          | exc. VAT <b>£23.45</b>           | inc. VAT <b>£28.14</b> |                                   |  |  |
| Ba       | FRONT LOWER ARM REAR BUSH INSERT |                        |                                   |  |  |
|          | Qty Per Car <b>2</b>             | Diagram Ref. 2         | Part No. PFF36-605BLK             |  |  |
|          | exc. VAT <b>£23.45</b>           | inc. VAT <b>£28.14</b> |                                   |  |  |
|          | FRONT ANTI ROLL BAR BUSH         |                        |                                   |  |  |
|          | Qty Per Car <b>2</b>             | Diagram Ref. <b>3</b>  | Part No. <b>PFF36-603-23.6</b>    |  |  |
|          | exc. VAT <b>£19.45</b>           | inc. VAT <b>£23.34</b> |                                   |  |  |
|          | FRONT ANTI ROLL BAR BUSH         |                        |                                   |  |  |
|          | Qty Per Car <b>2</b>             | Diagram Ref. <b>3</b>  | Part No. <b>PFF36-603-23.6BLK</b> |  |  |
|          | exc. VAT <b>£21.40</b>           | inc. VAT <b>£25.68</b> |                                   |  |  |
|          | FRONT UPPER ARM BUSH             |                        |                                   |  |  |
|          | Qty Per Car <b>4</b>             | Diagram Ref. <b>4</b>  | Part No. <b>PFF36-604</b>         |  |  |
|          | exc. VAT <b>£29.95</b>           | inc. VAT <b>£35.94</b> |                                   |  |  |
| POWEREE  | FRONT UPPER ARM BUSH             |                        |                                   |  |  |
|          | Qty Per Car <b>4</b>             | Diagram Ref. <b>4</b>  | Part No. PFF36-604BLK             |  |  |
|          | exc. VAT <b>£29.95</b>           | inc. VAT <b>£35.94</b> |                                   |  |  |
| -        | REAR ANTI ROLL BAR BUSH          |                        |                                   |  |  |
|          | Qty Per Car <b>2</b>             | Diagram Ref. 10        | Part No. <b>PFR36-610-13</b>      |  |  |
|          | exc. VAT <b>£17.75</b>           | inc. VAT <b>£21.30</b> |                                   |  |  |
| POWERLEX | REAR ANTI ROLL BAR BUSH          |                        |                                   |  |  |
|          | Qty Per Car <b>2</b>             | Diagram Ref. <b>10</b> | Part No. PFR36-610-13BLK          |  |  |
|          | exc. VAT <b>£19.55</b>           | inc. VAT <b>£23.46</b> |                                   |  |  |
|          | REAR ANTI ROLL BAR BUSH          |                        |                                   |  |  |
|          | Qty Per Car <b>2</b>             | Diagram Ref. <b>10</b> | Part No. <b>PFR36-610-14</b>      |  |  |
|          | exc. VAT <b>£17.75</b>           | inc. VAT <b>£21.30</b> |                                   |  |  |
|          | REAR ANTI ROLL BAR BUSH          |                        |                                   |  |  |
|          | Qty Per Car <b>2</b>             | Diagram Ref. <b>10</b> | Part No. PFR36-610-14BLK          |  |  |
|          | exc. VAT <b>£19.55</b>           | inc. VAT <b>£23.46</b> |                                   |  |  |
|          | DOOR STOP BUSH KIT               |                        |                                   |  |  |
|          | Qty Per Car <b>1</b>             | Diagram Ref. <b>12</b> | Part No. <b>PFF36-607</b>         |  |  |
|          | exc. VAT <b>£36.95</b>           | inc. VAT <b>£44.34</b> |                                   |  |  |
|          | REAR DIFF MOUNT INSERT           |                        |                                   |  |  |
|          | Qty Per Car <b>2</b>             | Diagram Ref. <b>30</b> | Part No. <b>PFR36-630</b>         |  |  |
|          | exc. VAT <b>£25.95</b>           | inc. VAT <b>£31.14</b> |                                   |  |  |
|          |                                  |                        |                                   |  |  |

## **REAR DIFF MOUNT INSERT**

Qty Per Car **2** 

Diagram Ref. 30

Part No. PFR36-630BLK

exc. VAT **£28.55** 

inc. VAT **£34.26**