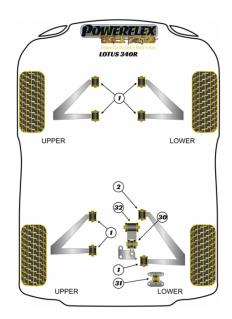

#### FRONT AND REAR WISHBONE BUSH

Qty Per Car **14** Diagram Ref. **1** Part No. **PF34-1001BLK** 

exc. VAT **£23.45** inc. VAT **£28.14** 

## **REAR LOWER WISHBONE FRONT BUSH**

Qty Per Car 2 Diagram Ref. 2 Part No. PFR34-1002BLK

exc. VAT **£25.45** inc. VAT **£30.54** 

#### **UPPER ENGINE MOUNT STEADY BUSH**

Qty Per Car 1 Diagram Ref. 30 Part No. PFR34-230BLK

exc. VAT **£30.45** inc. VAT **£36.54** 

## **LOWER ENGINE SUMP MOUNT BUSH**

Qty Per Car 1 Diagram Ref. 31 Part No. PFR34-231BLK

exc. VAT **£29.95** inc. VAT **£35.94** 

### **LOWER ENGINE MOUNT BUSH**

Qty Per Car 1 Diagram Ref. 32 Part No. PFR34-232BLK

exc. VAT **£33.95** inc. VAT **£40.74**