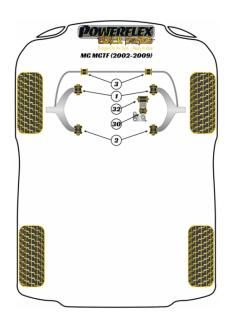

# MGTF (2002-2009)

## FRONT WISHBONE FRONT BUSH

Qty Per Car 2 Diagram Ref. 1 Part No. **PFF42-211BLK** 

exc. VAT £20.95 inc. VAT £25.14

# FRONT WISHBONE REAR BUSH

Qty Per Car 2 Diagram Ref. 2 Part No. **PFF42-212BLK** 

exc. VAT **£20.95** inc. VAT **£25.14** 

## FRONT ANTI-ROLL BAR INNER MOUNT 19MM

Qty Per Car 2 Diagram Ref. 3 Part No. **PFF42-215BLK** 

exc. VAT **£18.65** inc. VAT **£22.38** 

# **UPPER ENGINE MOUNT STEADY BUSH**

Qty Per Car 1 Diagram Ref. 30 Part No. PFR34-230BLK

exc. VAT **£30.45** inc. VAT **£36.54** 

#### **LOWER ENGINE MOUNT BUSH**

Qty Per Car 1 Diagram Ref. 32 Part No. PFR34-232BLK

exc. VAT **£33.95** inc. VAT **£40.74**