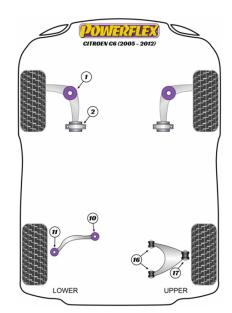

|          | POWERALIGN WHEEL MOUNTING GUIDE PIN |                        |                              |
|----------|-------------------------------------|------------------------|------------------------------|
| POWERLEN | Qty Per Car <b>1</b>                | Diagram Ref.           | Part No. <b>PF99-512-125</b> |
|          | exc. VAT <b>£21.95</b>              | inc. VAT <b>£26.34</b> |                              |
|          | FRONT LOWER WISHBONE FRONT BUSH     |                        |                              |
|          | Qty Per Car 2                       | Diagram Ref. <b>1</b>  | Part No. <b>PFF12-501</b>    |
|          | exc. VAT <b>£26.45</b>              | inc. VAT <b>£31.74</b> |                              |
|          | FRONT WISHBONE REAR BUSH            |                        |                              |
|          | Qty Per Car 2                       | Diagram Ref. 2         | Part No. <b>PFF12-802</b>    |
|          | exc. VAT <b>£22.95</b>              | inc. VAT <b>£27.54</b> |                              |
|          | REAR LOWER ARM FRONT BUSH           |                        |                              |
|          | Qty Per Car 2                       | Diagram Ref. <b>10</b> | Part No. <b>PFR12-510</b>    |
|          | exc. VAT <b>£34.45</b>              | inc. VAT <b>£41.34</b> |                              |
|          | REAR LOWER ARM REAR BUSH            |                        |                              |
|          | Qty Per Car <b>2</b>                | Diagram Ref. <b>11</b> | Part No. <b>PFR12-511</b>    |
|          | exc. VAT <b>£26.45</b>              | inc. VAT <b>£31.74</b> |                              |
|          | REAR UPPER WISHBONE INNER BUSH      |                        |                              |
|          | Qty Per Car <b>4</b>                | Diagram Ref. <b>16</b> | Part No. <b>PFR12-516</b>    |
|          | exc. VAT <b>£23.95</b>              | inc. VAT <b>£28.74</b> |                              |
|          | REAR UPPER WISHBONE OUTER BUSH      |                        |                              |
|          | Qty Per Car 2                       | Diagram Ref. <b>17</b> | Part No. <b>PFR12-517</b>    |
|          | exc. VAT <b>£23.95</b>              | inc. VAT <b>£28.74</b> |                              |