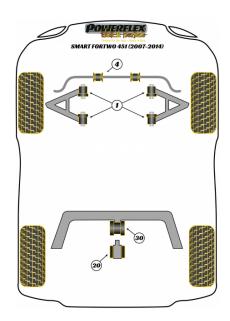

### **FRONT WISHBONE BUSH**

Qty Per Car 4 Diagram Ref. 1 Part No. **PFF68-101BLK** 

exc. VAT **£27.95** inc. VAT **£33.54** 

## **ENGINE MOUNT INSERT**

Oty Per Car 1 Diagram Ref. 20 Part No. PFR68-120BLK

exc. VAT **£25.80** inc. VAT **£30.96** 

## **REAR BEAM MOUNT BUSH**

Qty Per Car 1 Diagram Ref. 30 Part No. PFR68-130BLK

exc. VAT **£54.95** inc. VAT **£65.94**