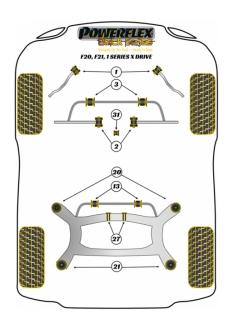

# F20, F21 1 SERIES XDRIVE

## FRONT RADIUS ARM TO CHASSIS BUSH

Qty Per Car 2 Diagram Ref. 1 Part No. **PFF5-4101BLK** 

exc. VAT **£69.95** inc. VAT **£83.94** 

## FRONT CONTROL ARM TO CHASSIS BUSH

Qty Per Car 2 Diagram Ref. 2 Part No. **PFF5-4102BLK** 

exc. VAT **£35.45** inc. VAT **£42.54** 

## FRONT ANTI ROLL BAR BUSH 22.5MM

Qty Per Car 2 Diagram Ref. 3 Part No. PFF5-1903-22.5BLK

exc. VAT **£25.00** inc. VAT **£30.00** 

## FRONT ANTI ROLL BAR BUSH 23.6MM

Qty Per Car 2 Diagram Ref. 3 Part No. **PFF5-1903-23.6BLK** 

exc. VAT **£24.75** inc. VAT **£29.70** 

#### **REAR ANTI ROLL BAR BUSH 12MM**

Qty Per Car 2 Diagram Ref. 13 Part No. PFR5-1913-12BLK

exc. VAT **£22.50** inc. VAT **£27.00** 

# **REAR SUBFRAME FRONT BUSH INSERT**

Qty Per Car 2

Diagram Ref. 19

Part No. PFR5-1920BLK

exc. VAT **£29.65** 

inc. VAT **£35.58** 

#### **REAR SUBFRAME REAR BUSH INSERT**

Qty Per Car 2

Diagram Ref. 20

Part No. PFR5-1921BLK

exc. VAT **£29.65** 

inc. VAT **£35.58** 

# **REAR DIFF FRONT BUSH INSERT**

Oty Per Car 2

Diagram Ref. 27

Part No. PFR5-1927BLK

exc. VAT **£25.25** 

inc. VAT **£30.30** 

## **GEAR SHIFT ARM FRONT BUSH OVAL**

Qty Per Car 1

Diagram Ref. 31

Part No. PFF5-4631BLK

exc. VAT **£19.45** 

inc. VAT **£23.34** 

www.powerflex.co.uk