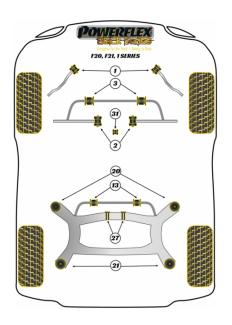

# **RIDE HEIGHT ADJUSTER SHIM**

Qty Per Car 1 Diagram Ref. Part No. **PFR5-427BLK** 

exc. VAT **£22.95** inc. VAT **£27.54** 

## FRONT RADIUS ARM TO CHASSIS BUSH

Qty Per Car 2 Diagram Ref. 1 Part No. PFF5-1901BLK

exc. VAT **£62.45** inc. VAT **£74.94** 

# FRONT RADIUS ARM TO CHASSIS BUSH CASTER ADJUSTABLE

Qty Per Car 2 Diagram Ref. 1 Part No. **PFF5-1901GBLK** 

exc. VAT **£67.45** inc. VAT **£80.94** 

## FRONT CONTROL ARM TO CHASSIS BUSH

Qty Per Car 2 Diagram Ref. 2 Part No. **PFF5-1902BLK** 

exc. VAT **£43.45** inc. VAT **£52.14** 

# FRONT CONTROL ARM TO CHASSIS BUSH - CAMBER ADJUSTABLE

Qty Per Car 2 Diagram Ref. 2 Part No. PFF5-1902GBLK

exc. VAT **£55.95** inc. VAT **£67.14** 

## FRONT ANTI ROLL BAR BUSH 24MM

Qty Per Car 2 Diagram Ref. 3 Part No. PFF5-1903-24BLK

exc. VAT **£24.75** inc. VAT **£29.70** 

#### FRONT ANTI ROLL BAR BUSH 25MM

Qty Per Car 2 Diagram Ref. 3 Part No. PFF5-1903-25BLK

exc. VAT **£25.00** inc. VAT **£30.00** 

## FRONT ANTI ROLL BAR BUSH 30MM

Qty Per Car 2 Diagram Ref. 3 Part No. PFF5-1903-30BLK

exc. VAT **£25.00** inc. VAT **£30.00** 

#### **REAR ANTI ROLL BAR BUSH 12MM**

Qty Per Car 2

Diagram Ref. 13

Part No. **PFR5-1913-12BLK** 

Part No. **PFR5-1913-13BLK** 

exc. VAT **£22.50** 

exc. VAT **£22.50** 

inc. VAT £27.00

# **REAR ANTI ROLL BAR BUSH 13MM**

Qty Per Car 2 Diagram Ref. 13

inc. VAT **£27.00** 

#### **REAR ANTI ROLL BAR BUSH 15MM**

Qty Per Car 2 Diagram Ref. 13 Part No. PFR5-1913-15BLK

exc. VAT **£22.15** inc. VAT **£26.58** 

## **REAR ANTI ROLL BAR BUSH 22MM**

Oty Per Car 2 Diagram Ref. 13 Part No. PFR5-1913-22BLK

exc. VAT **£22.15** inc. VAT **£26.58** 

#### **REAR SUBFRAME FRONT BUSH INSERT**

Qty Per Car 2 Diagram Ref. 19 Part No. PFR5-1920BLK

exc. VAT **£29.65** inc. VAT **£35.58** 

# **REAR SUBFRAME REAR BUSH INSERT**

Qty Per Car 2 Diagram Ref. 20 Part No. PFR5-1921BLK

exc. VAT **£29.65** inc. VAT **£35.58** 

## **REAR DIFF FRONT BUSH INSERT**

Qty Per Car 2 Diagram Ref. 27 Part No. PFR5-1927BLK

exc. VAT **£25.25** inc. VAT **£30.30** 

# **GEAR SHIFT ARM FRONT BUSH OVAL**

Qty Per Car 1 Diagram Ref. 31 Part No. PFF5-4631BLK

exc. VAT **£19.45** inc. VAT **£23.34**