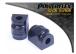

## FRONT ANTI ROLL BAR BUSH 24MM

Qty Per Car 2 Diagram Ref. 3 Part No. PFF5-1903-24BLK

exc. VAT **£24.75** inc. VAT **£29.70** 

#### FRONT ANTI ROLL BAR BUSH 25MM

Qty Per Car 2 Diagram Ref. 3 Part No. PFF5-1903-25BLK

exc. VAT **£25.00** inc. VAT **£30.00** 

## FRONT ANTI ROLL BAR BUSH 30MM

Qty Per Car 2 Diagram Ref. 3 Part No. PFF5-1903-30BLK

exc. VAT **£25.00** inc. VAT **£30.00** 