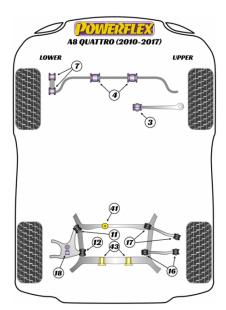

|                                                                                                                | POWERALIGN WHEEL MOUNTING GUIDE PIN       |                        |                                |  |  |
|----------------------------------------------------------------------------------------------------------------|-------------------------------------------|------------------------|--------------------------------|--|--|
| POWERLEX                                                                                                       | Qty Per Car <b>1</b>                      | Diagram Ref.           | Part No. <b>PF99-514-15</b>    |  |  |
|                                                                                                                | exc. VAT <b>£23.45</b>                    | inc. VAT <b>£28.14</b> |                                |  |  |
| -                                                                                                              | FRONT UPPER CONTROL ARM BUSH              |                        |                                |  |  |
|                                                                                                                | Qty Per Car 4                             | Diagram Ref. 3         | Part No. <b>PFF3-203</b>       |  |  |
|                                                                                                                | exc. VAT <b>£25.45</b>                    | inc. VAT <b>£30.54</b> |                                |  |  |
| POWERSLEX<br>Control Control<br>Register of the later                                                          | FRONT UPPER CONTROL ARM BUSH              |                        |                                |  |  |
|                                                                                                                | Qty Per Car <b>4</b>                      | Diagram Ref. <b>3</b>  | Part No. PFF3-203BLK           |  |  |
|                                                                                                                | exc. VAT <b>£25.45</b>                    | inc. VAT <b>£30.54</b> |                                |  |  |
| and and a second se | FRONT UPPER CONTROL ARM BUSH - CAMBER ADJ |                        |                                |  |  |
| 100 C                                                                                                          | Qty Per Car <b>4</b>                      | Diagram Ref. 3         | Part No. PFF3-203G             |  |  |
| <u></u>                                                                                                        | exc. VAT <b>£41.45</b>                    | inc. VAT <b>£49.74</b> |                                |  |  |
|                                                                                                                | FRONT UPPER CONTROL ARM BUSH - CAMBER ADJ |                        |                                |  |  |
|                                                                                                                | Qty Per Car <b>4</b>                      | Diagram Ref. <b>3</b>  | Part No. <b>PFF3-203GBLK</b>   |  |  |
|                                                                                                                | exc. VAT <b>£41.45</b>                    | inc. VAT <b>£49.74</b> |                                |  |  |
|                                                                                                                | FRONT ANTI ROLL BA                        | R BUSH 23MM            |                                |  |  |
| <u></u>                                                                                                        | Qty Per Car 2                             | Diagram Ref. <b>4</b>  | Part No. <b>PFF3-204-23</b>    |  |  |
|                                                                                                                | exc. VAT <b>£17.95</b>                    | inc. VAT <b>£21.54</b> |                                |  |  |
|                                                                                                                | FRONT ANTI ROLL BAR BUSH 23MM             |                        |                                |  |  |
|                                                                                                                | Qty Per Car 2                             | Diagram Ref. <b>4</b>  | Part No. <b>PFF3-204-23BLK</b> |  |  |
|                                                                                                                | exc. VAT <b>£20.30</b>                    | inc. VAT <b>£24.36</b> |                                |  |  |
| -                                                                                                              | FRONT ANTI ROLL BA                        | R BUSH 24MM            |                                |  |  |
| 12                                                                                                             | Qty Per Car 2                             | Diagram Ref. <b>4</b>  | Part No. <b>PFF3-204-24</b>    |  |  |
| 01                                                                                                             | exc. VAT <b>£17.95</b>                    | inc. VAT <b>£21.54</b> |                                |  |  |

| FRONT ANTI ROLL BAR BUSH 24MM   Qty Per Car 2 Diagram Ref. 4 Part No. PFF3-20           |                                 |  |  |  |  |
|-----------------------------------------------------------------------------------------|---------------------------------|--|--|--|--|
| Qty Per Car 2 Diagram Ref. 4 Part No. PFF3-20                                           | FRONT ANTI ROLL BAR BUSH 24MM   |  |  |  |  |
|                                                                                         | )4-24BLK                        |  |  |  |  |
| exc. VAT <b>£20.30</b> inc. VAT <b>£24.36</b>                                           |                                 |  |  |  |  |
| FRONT ANTI ROLL BAR BUSH 25MM                                                           | FRONT ANTI ROLL BAR BUSH 25MM   |  |  |  |  |
| Qty Per Car 2 Diagram Ref. 4 Part No. PFF3-20                                           | )4-25                           |  |  |  |  |
| exc. VAT <b>£17.95</b> inc. VAT <b>£21.54</b>                                           |                                 |  |  |  |  |
| FRONT ANTI ROLL BAR BUSH 25.6MM                                                         | FRONT ANTI ROLL BAR BUSH 25.6MM |  |  |  |  |
| Qty Per Car 2 Diagram Ref. 4 Part No. PFF3-20                                           | )4-25.6                         |  |  |  |  |
| exc. VAT <b>£17.95</b> inc. VAT <b>£21.54</b>                                           |                                 |  |  |  |  |
| FRONT ANTI ROLL BAR BUSH 26MM                                                           |                                 |  |  |  |  |
| Qty Per Car 2 Diagram Ref. 4 Part No. PFF3-20                                           | )4-26                           |  |  |  |  |
| exc. VAT <b>£18.45</b> inc. VAT <b>£22.14</b>                                           |                                 |  |  |  |  |
| FRONT ANTI ROLL BAR BUSH 26.5MM                                                         |                                 |  |  |  |  |
| Qty Per Car 2 Diagram Ref. 4 Part No. PFF3-20                                           | )4-26.5                         |  |  |  |  |
| exc. VAT <b>£17.95</b> inc. VAT <b>£21.54</b>                                           |                                 |  |  |  |  |
| FRONT ANTI ROLL BAR BUSH 27MM                                                           | FRONT ANTI ROLL BAR BUSH 27MM   |  |  |  |  |
| Qty Per Car 2 Diagram Ref. 4 Part No. PFF3-20                                           | )4-27                           |  |  |  |  |
| exc. VAT <b>£18.45</b> inc. VAT <b>£22.14</b>                                           |                                 |  |  |  |  |
| FRONT ANTI ROLL BAR BUSH 28MM                                                           | FRONT ANTI ROLL BAR BUSH 28MM   |  |  |  |  |
| Qty Per Car 2 Diagram Ref. 4 Part No. PFF3-20                                           | )4-28                           |  |  |  |  |
| exc. VAT <b>£18.45</b> inc. VAT <b>£22.14</b>                                           |                                 |  |  |  |  |
| FRONT ANTI ROLL BAR BUSH 28MM                                                           | FRONT ANTI ROLL BAR BUSH 28MM   |  |  |  |  |
| Qty Per Car 2 Diagram Ref. 4 Part No. PFF3-20                                           | )4-28BLK                        |  |  |  |  |
| exc. VAT <b>£20.30</b> inc. VAT <b>£24.36</b>                                           |                                 |  |  |  |  |
| FRONT ANTI ROLL BAR BUSH 29MM                                                           | FRONT ANTI ROLL BAR BUSH 29MM   |  |  |  |  |
| Qty Per Car 2 Diagram Ref. 4 Part No. PFF3-20                                           | )4-29                           |  |  |  |  |
| exc. VAT <b>£17.95</b> inc. VAT <b>£21.54</b>                                           |                                 |  |  |  |  |
| FRONT ANTI ROLL BAR BUSH 29MM                                                           | FRONT ANTI ROLL BAR BUSH 29MM   |  |  |  |  |
| Qty Per Car 2 Diagram Ref. 4 Part No. PFF3-20                                           | )4-29BLK                        |  |  |  |  |
| exc. VAT <b>£20.30</b> inc. VAT <b>£24.36</b>                                           |                                 |  |  |  |  |
|                                                                                         | FRONT ANTI ROLL BAR BUSH 31.5MM |  |  |  |  |
| FRONT ANTI ROLL BAR BUSH 31.5MM                                                         |                                 |  |  |  |  |
| FRONT ANTI ROLL BAR BUSH 31.5MM   Qty Per Car 2 Diagram Ref. 4   Part No. PFF3-20       | )4-31.5                         |  |  |  |  |
|                                                                                         | )4-31.5                         |  |  |  |  |
| Qty Per Car 2 Diagram Ref. 4 Part No. PFF3-20                                           | )4-31.5                         |  |  |  |  |
| Qty Per Car 2   Diagram Ref. 4   Part No. PFF3-20     exc. VAT £17.95   inc. VAT £21.54 |                                 |  |  |  |  |

| -                                                                                                                                                                                                                                                                                                                                                                                                                                                                                                                                                                                                                                                                                                   | FRONT ANTI ROLL BAR LINK BUSH      |                               |                             |  |  |
|-----------------------------------------------------------------------------------------------------------------------------------------------------------------------------------------------------------------------------------------------------------------------------------------------------------------------------------------------------------------------------------------------------------------------------------------------------------------------------------------------------------------------------------------------------------------------------------------------------------------------------------------------------------------------------------------------------|------------------------------------|-------------------------------|-----------------------------|--|--|
|                                                                                                                                                                                                                                                                                                                                                                                                                                                                                                                                                                                                                                                                                                     | Qty Per Car <b>4</b>               | Diagram Ref. <b>7</b>         | Part No. PFF3-213           |  |  |
|                                                                                                                                                                                                                                                                                                                                                                                                                                                                                                                                                                                                                                                                                                     | exc. VAT <b>£23.45</b>             | inc. VAT <b>£28.14</b>        |                             |  |  |
|                                                                                                                                                                                                                                                                                                                                                                                                                                                                                                                                                                                                                                                                                                     | FRONT ANTI ROLL BAR LINK BUSH      |                               |                             |  |  |
| 8483                                                                                                                                                                                                                                                                                                                                                                                                                                                                                                                                                                                                                                                                                                | Qty Per Car <b>4</b>               | Diagram Ref. 7                | Part No. PFF3-213BLK        |  |  |
| 1                                                                                                                                                                                                                                                                                                                                                                                                                                                                                                                                                                                                                                                                                                   | exc. VAT <b>£25.80</b>             | inc. VAT <b>£30.96</b>        |                             |  |  |
|                                                                                                                                                                                                                                                                                                                                                                                                                                                                                                                                                                                                                                                                                                     | FRONT ANTI ROLL BAR LINK BUSH 10MM |                               |                             |  |  |
|                                                                                                                                                                                                                                                                                                                                                                                                                                                                                                                                                                                                                                                                                                     | Qty Per Car <b>4</b>               | Diagram Ref. <b>7</b>         | Part No. <b>PFF3-913-10</b> |  |  |
|                                                                                                                                                                                                                                                                                                                                                                                                                                                                                                                                                                                                                                                                                                     | exc. VAT <b>£23.45</b>             | inc. VAT <b>£28.14</b>        |                             |  |  |
| POWERFLEX<br>CHARLESTEE<br>With the texture                                                                                                                                                                                                                                                                                                                                                                                                                                                                                                                                                                                                                                                         | FRONT ANTI ROLL BAR LINK BUSH 10MM |                               |                             |  |  |
|                                                                                                                                                                                                                                                                                                                                                                                                                                                                                                                                                                                                                                                                                                     | Qty Per Car <b>4</b>               | Diagram Ref. <b>7</b>         | Part No. PFF3-913-10BLK     |  |  |
| 1                                                                                                                                                                                                                                                                                                                                                                                                                                                                                                                                                                                                                                                                                                   | exc. VAT <b>£25.80</b>             | inc. VAT <b>£30.96</b>        |                             |  |  |
|                                                                                                                                                                                                                                                                                                                                                                                                                                                                                                                                                                                                                                                                                                     | REAR LOWER ARM FROM                | T BUSH                        |                             |  |  |
| and a second second                                                                                                                                                                                                                                                                                                                                                                                                                                                                                                                                                                                                                                                                                 | Qty Per Car <b>2</b>               | Diagram Ref. <b>11</b>        | Part No. <b>PFR3-711</b>    |  |  |
|                                                                                                                                                                                                                                                                                                                                                                                                                                                                                                                                                                                                                                                                                                     | exc. VAT <b>£40.45</b>             | inc. VAT <b>£48.54</b>        |                             |  |  |
| POWERLEX<br>CHARLENTER<br>CHARLENTER<br>With the March State                                                                                                                                                                                                                                                                                                                                                                                                                                                                                                                                                                                                                                        | REAR LOWER ARM FRONT BUSH          |                               |                             |  |  |
| 2500                                                                                                                                                                                                                                                                                                                                                                                                                                                                                                                                                                                                                                                                                                | Qty Per Car <b>2</b>               | Diagram Ref. <b>11</b>        | Part No. <b>PFR3-711BLK</b> |  |  |
|                                                                                                                                                                                                                                                                                                                                                                                                                                                                                                                                                                                                                                                                                                     | exc. VAT <b>£40.45</b>             | inc. VAT <b>£48.54</b>        |                             |  |  |
|                                                                                                                                                                                                                                                                                                                                                                                                                                                                                                                                                                                                                                                                                                     | REAR LOWER ARM REAR BUSH           |                               |                             |  |  |
| To and the second se                                                                                                                                                                                                                                                                                                                                                                                                                                                                                                                                                                                     | Qty Per Car <b>2</b>               | Diagram Ref. 12               | Part No. PFR3-712           |  |  |
|                                                                                                                                                                                                                                                                                                                                                                                                                                                                                                                                                                                                                                                                                                     | exc. VAT <b>£43.45</b>             | inc. VAT <b>£52.14</b>        |                             |  |  |
| POWERFLEX<br>View Control<br>With the section                                                                                                                                                                                                                                                                                                                                                                                                                                                                                                                                                                                                                                                       | REAR LOWER ARM REAR BUSH           |                               |                             |  |  |
|                                                                                                                                                                                                                                                                                                                                                                                                                                                                                                                                                                                                                                                                                                     | Qty Per Car <b>2</b>               | Diagram Ref. 12               | Part No. <b>PFR3-712BLK</b> |  |  |
|                                                                                                                                                                                                                                                                                                                                                                                                                                                                                                                                                                                                                                                                                                     | exc. VAT <b>£43.45</b>             | inc. VAT <b>£52.14</b>        |                             |  |  |
| -                                                                                                                                                                                                                                                                                                                                                                                                                                                                                                                                                                                                                                                                                                   | REAR UPPER WISHBONE INNER BUSH     |                               |                             |  |  |
| encourse                                                                                                                                                                                                                                                                                                                                                                                                                                                                                                                                                                                                                                                                                            | Qty Per Car <b>2</b>               | Diagram Ref. 16               | Part No. PFR3-716           |  |  |
|                                                                                                                                                                                                                                                                                                                                                                                                                                                                                                                                                                                                                                                                                                     | exc. VAT <b>£35.45</b>             | inc. VAT <b>£42.54</b>        |                             |  |  |
|                                                                                                                                                                                                                                                                                                                                                                                                                                                                                                                                                                                                                                                                                                     | REAR UPPER WISHBONE OUTER BUSH     |                               |                             |  |  |
| and the second se | Qty Per Car <b>2</b>               | Diagram Ref. 16               | Part No. <b>PFR3-716</b>    |  |  |
|                                                                                                                                                                                                                                                                                                                                                                                                                                                                                                                                                                                                                                                                                                     | exc. VAT <b>£35.45</b>             | inc. VAT <b>£42.54</b>        |                             |  |  |
| POWERCLEX<br>Clear Control<br>Work Front Control                                                                                                                                                                                                                                                                                                                                                                                                                                                                                                                                                                                                                                                    | REAR UPPER WISHBONE INNER BUSH     |                               |                             |  |  |
| 01-010                                                                                                                                                                                                                                                                                                                                                                                                                                                                                                                                                                                                                                                                                              | Qty Per Car <b>2</b>               | Diagram Ref. 16               | Part No. PFR3-716BLK        |  |  |
| 1                                                                                                                                                                                                                                                                                                                                                                                                                                                                                                                                                                                                                                                                                                   | exc. VAT <b>£35.45</b>             | inc. VAT <b>£42.54</b>        |                             |  |  |
|                                                                                                                                                                                                                                                                                                                                                                                                                                                                                                                                                                                                                                                                                                     |                                    |                               |                             |  |  |
| Powreite LEX<br>Sank Soviet                                                                                                                                                                                                                                                                                                                                                                                                                                                                                                                                                                                                                                                                         | REAR UPPER WISHBONE                | OUTER BUSH                    |                             |  |  |
| POVIERIES                                                                                                                                                                                                                                                                                                                                                                                                                                                                                                                                                                                                                                                                                           |                                    | OUTER BUSH<br>Diagram Ref. 16 | Part No. <b>PFR3-716BLK</b> |  |  |

| 80°                                             | REAR LOWER TRACK ROD INNER BUSH          |                        |                             |  |  |
|-------------------------------------------------|------------------------------------------|------------------------|-----------------------------|--|--|
|                                                 | Qty Per Car <b>2</b>                     | Diagram Ref. <b>17</b> | Part No. <b>PFR3-715</b>    |  |  |
|                                                 | exc. VAT <b>£42.95</b>                   | inc. VAT <b>£51.54</b> |                             |  |  |
| 100                                             | REAR LOWER TRACK ROD OUTER BUSH          |                        |                             |  |  |
|                                                 | Qty Per Car <b>2</b>                     | Diagram Ref. 17        | Part No. PFR3-715           |  |  |
|                                                 | exc. VAT <b>£42.95</b>                   | inc. VAT <b>£51.54</b> |                             |  |  |
| POWERFLEX                                       | REAR LOWER TRACK ROD INNER BUSH          |                        |                             |  |  |
| 0                                               | Qty Per Car <b>2</b>                     | Diagram Ref. <b>17</b> | Part No. PFR3-715BLK        |  |  |
|                                                 | exc. VAT <b>£42.95</b>                   | inc. VAT <b>£51.54</b> |                             |  |  |
| Powerter<br>Girck scritter<br>Redenied Anter    | REAR LOWER TRACK ROD OUTER BUSH          |                        |                             |  |  |
| 9400                                            | Qty Per Car <b>2</b>                     | Diagram Ref. <b>17</b> | Part No. PFR3-715BLK        |  |  |
|                                                 | exc. VAT <b>£42.95</b>                   | inc. VAT <b>£51.54</b> |                             |  |  |
|                                                 | REAR ANTI ROLL BAR LI                    | NK BUSH                |                             |  |  |
|                                                 | Qty Per Car <b>4</b>                     | Diagram Ref. <b>18</b> | Part No. PFR3-718           |  |  |
| <b>O</b> NO                                     | exc. VAT <b>£23.95</b>                   | inc. VAT <b>£28.74</b> |                             |  |  |
| POWERFLEX<br>Service and the<br>Martine and the | REAR ANTI ROLL BAR LINK BUSH             |                        |                             |  |  |
|                                                 | Qty Per Car <b>4</b>                     | Diagram Ref. <b>18</b> | Part No. PFR3-718BLK        |  |  |
|                                                 | exc. VAT <b>£26.35</b>                   | inc. VAT <b>£31.62</b> |                             |  |  |
|                                                 | REAR DIFF FRONT BUSH INSERT              |                        |                             |  |  |
|                                                 | Qty Per Car <b>1</b>                     | Diagram Ref. <b>41</b> | Part No. <b>PFR3-741</b>    |  |  |
| COL                                             | exc. VAT <b>£39.45</b>                   | inc. VAT <b>£47.34</b> |                             |  |  |
| POWERELEX<br>Stark 20100<br>Refer to the back   | REAR DIFF FRONT BUSH INSERT              |                        |                             |  |  |
| <b>F</b> O                                      | Qty Per Car <b>1</b>                     | Diagram Ref. <b>41</b> | Part No. PFR3-741BLK        |  |  |
|                                                 | exc. VAT <b>£43.45</b>                   | inc. VAT <b>£52.14</b> |                             |  |  |
|                                                 | REAR DIFF REAR BUSH INSERT               |                        |                             |  |  |
| Para Carto                                      | Qty Per Car <b>2</b>                     | Diagram Ref. <b>43</b> | Part No. PFR3-743           |  |  |
|                                                 |                                          |                        |                             |  |  |
|                                                 | exc. VAT <b>£30.95</b>                   | inc. VAT <b>£37.14</b> |                             |  |  |
| POWERCIER                                       | exc. VAT £30.95<br>REAR DIFF REAR BUSH I |                        |                             |  |  |
| POMPOLE                                         |                                          |                        | Part No. <b>PFR3-743BLK</b> |  |  |