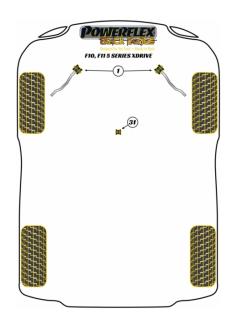

### FRONT RADIUS ARM TO CHASSIS BUSH

Qty Per Car 2 Diagram Ref. 1 Part No. **PFF5-6101BLK** 

exc. VAT **£44.95** inc. VAT **£53.94** 

## FRONT RADIUS ARM TO CHASSIS BUSH CASTER OFFSET

Qty Per Car 2 Diagram Ref. 1 Part No. PFF5-6101GBLK

exc. VAT **£46.95** inc. VAT **£56.34**