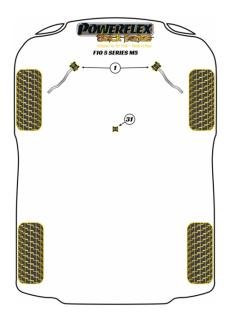

### FRONT RADIUS ARM TO CHASSIS BUSH

Qty Per Car 2 Diagram Ref. 1 Part No. **PFF5-6201BLK** 

exc. VAT **£62.45** inc. VAT **£74.94** 

# FRONT RADIUS ARM TO CHASSIS BUSH CASTER ADJUSTABLE

Qty Per Car 2 Diagram Ref. 1 Part No. PFF5-6201GBLK

exc. VAT **£70.45** inc. VAT **£84.54** 

#### **GEAR SHIFT ARM FRONT BUSH OVAL**

Qty Per Car 1 Diagram Ref. 31 Part No. PFF5-4631BLK

exc. VAT **£19.45** inc. VAT **£23.34**