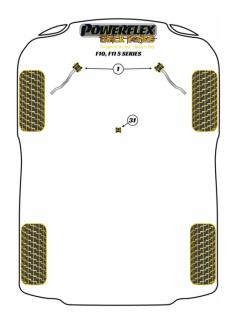

### FRONT RADIUS ARM TO CHASSIS BUSH

Qty Per Car 2 Diagram Ref. 1 Part No. PFF5-6001BLK

exc. VAT **£59.45** inc. VAT **£71.34** 

## FRONT RADIUS ARM TO CHASSIS BUSH CASTER ADJUSTABLE

Qty Per Car 2 Diagram Ref. 1 Part No. PFF5-6001GBLK

exc. VAT **£67.45** inc. VAT **£80.94** 

#### **GEAR SHIFT ARM FRONT BUSH ROUND**

Qty Per Car 1 Diagram Ref. 31 Part No. PFF5-4630BLK

exc. VAT **£19.95** inc. VAT **£23.94** 

#### **GEAR SHIFT ARM FRONT BUSH OVAL**

Oty Per Car 1 Diagram Ref. 31 Part No. PFF5-4631BLK

exc. VAT **£19.45** inc. VAT **£23.34**