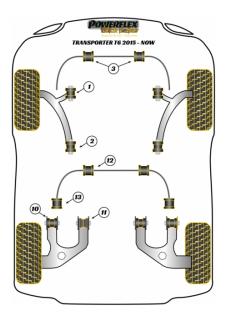

| Report for the strengthere                     | FRONT ARM FRONT BUSH                                                                                                                                   |                                                                                                                                                          |                                                                      |  |
|------------------------------------------------|--------------------------------------------------------------------------------------------------------------------------------------------------------|----------------------------------------------------------------------------------------------------------------------------------------------------------|----------------------------------------------------------------------|--|
|                                                | Qty Per Car 2                                                                                                                                          | Diagram Ref. <b>1</b>                                                                                                                                    | Part No. PFF85-1301BLK                                               |  |
|                                                | exc. VAT <b>£29.95</b>                                                                                                                                 | inc. VAT <b>£35.94</b>                                                                                                                                   |                                                                      |  |
|                                                | FRONT ARM FRONT BUSH, CAMBER ADJUSTABLE                                                                                                                |                                                                                                                                                          |                                                                      |  |
|                                                | Qty Per Car 2                                                                                                                                          | Diagram Ref. 1                                                                                                                                           | Part No. PFF85-1301GBLK                                              |  |
|                                                | exc. VAT <b>£46.95</b>                                                                                                                                 | inc. VAT <b>£56.34</b>                                                                                                                                   |                                                                      |  |
| POWERLEX<br>CAR STREET                         | FRONT ARM REAR BUSH                                                                                                                                    |                                                                                                                                                          |                                                                      |  |
|                                                | Qty Per Car 2                                                                                                                                          | Diagram Ref. <b>2</b>                                                                                                                                    | Part No. PFF85-1302BLK                                               |  |
|                                                | exc. VAT <b>£38.45</b>                                                                                                                                 | inc. VAT <b>£46.14</b>                                                                                                                                   |                                                                      |  |
|                                                | FRONT ARM REAR BUSH, CASTER ADJUSTABLE                                                                                                                 |                                                                                                                                                          |                                                                      |  |
|                                                | Qty Per Car 2                                                                                                                                          | Diagram Ref. 2                                                                                                                                           | Part No. PFF85-1302GBLK                                              |  |
|                                                | exc. VAT <b>£56.60</b>                                                                                                                                 | inc. VAT <b>£67.92</b>                                                                                                                                   |                                                                      |  |
|                                                |                                                                                                                                                        |                                                                                                                                                          |                                                                      |  |
| POWERFLEX<br>COMPARE AND THE<br>MARINE AND THE | FRONT ANTI ROLL BAR                                                                                                                                    |                                                                                                                                                          |                                                                      |  |
|                                                | FRONT ANTI ROLL BAR<br>Qty Per Car 2                                                                                                                   |                                                                                                                                                          | Part No. <b>PFF85-1303-22BLK</b>                                     |  |
| POWERHEX                                       |                                                                                                                                                        | R BUSH 22MM                                                                                                                                              | Part No. <b>PFF85-1303-22BLK</b>                                     |  |
|                                                | Qty Per Car <b>2</b>                                                                                                                                   | R BUSH 22MM<br>Diagram Ref. 3<br>inc. VAT £26.34                                                                                                         | Part No. <b>PFF85-1303-22BLK</b>                                     |  |
| POWERHEX                                       | Qty Per Car <b>2</b><br>exc. VAT <b>£21.95</b>                                                                                                         | R BUSH 22MM<br>Diagram Ref. 3<br>inc. VAT £26.34                                                                                                         | Part No. <b>PFF85-1303-22BLK</b><br>Part No. <b>PFF85-1303-23BLK</b> |  |
| POWERLEX<br>POWERLEX                           | Qty Per Car 2<br>exc. VAT <b>£21.95</b><br>FRONT ANTI ROLL BAR                                                                                         | R BUSH 22MM<br>Diagram Ref. 3<br>inc. VAT £26.34<br>R BUSH 23MM                                                                                          |                                                                      |  |
|                                                | Qty Per Car 2<br>exc. VAT <b>£21.95</b><br>FRONT ANTI ROLL BAR<br>Qty Per Car 2                                                                        | R BUSH 22MM<br>Diagram Ref. 3<br>inc. VAT £26.34<br>R BUSH 23MM<br>Diagram Ref. 3<br>inc. VAT £26.34                                                     |                                                                      |  |
|                                                | Qty Per Car 2<br>exc. VAT £21.95<br>FRONT ANTI ROLL BAR<br>Qty Per Car 2<br>exc. VAT £21.95                                                            | R BUSH 22MM<br>Diagram Ref. 3<br>inc. VAT £26.34<br>R BUSH 23MM<br>Diagram Ref. 3<br>inc. VAT £26.34                                                     |                                                                      |  |
|                                                | Qty Per Car 2<br>exc. VAT £21.95<br>FRONT ANTI ROLL BAR<br>Qty Per Car 2<br>exc. VAT £21.95<br>FRONT ANTI ROLL BAR                                     | R BUSH 22MM<br>Diagram Ref. 3<br>inc. VAT £26.34<br>R BUSH 23MM<br>Diagram Ref. 3<br>inc. VAT £26.34<br>R BUSH 25MM                                      | Part No. <b>PFF85-1303-23BLK</b>                                     |  |
|                                                | Qty Per Car 2<br>exc. VAT £21.95<br>FRONT ANTI ROLL BAR<br>Qty Per Car 2<br>exc. VAT £21.95<br>FRONT ANTI ROLL BAR<br>Qty Per Car 2                    | R BUSH 22MM<br>Diagram Ref. 3<br>inc. VAT £26.34<br>R BUSH 23MM<br>Diagram Ref. 3<br>inc. VAT £26.34<br>R BUSH 25MM<br>Diagram Ref. 3<br>inc. VAT £26.34 | Part No. <b>PFF85-1303-23BLK</b>                                     |  |
|                                                | Qty Per Car 2<br>exc. VAT £21.95<br>FRONT ANTI ROLL BAR<br>Qty Per Car 2<br>exc. VAT £21.95<br>FRONT ANTI ROLL BAR<br>Qty Per Car 2<br>exc. VAT £21.95 | R BUSH 22MM<br>Diagram Ref. 3<br>inc. VAT £26.34<br>R BUSH 23MM<br>Diagram Ref. 3<br>inc. VAT £26.34<br>R BUSH 25MM<br>Diagram Ref. 3<br>inc. VAT £26.34 | Part No. <b>PFF85-1303-23BLK</b>                                     |  |

|                                                | REAR ARM OUTER BUSH, ADJUSTABLE         |                        |                                  |  |
|------------------------------------------------|-----------------------------------------|------------------------|----------------------------------|--|
|                                                | Qty Per Car <b>2</b>                    | Diagram Ref. 10        | Part No. <b>PFR85-1310GBLK</b>   |  |
|                                                | exc. VAT <b>£62.10</b>                  | inc. VAT <b>£74.52</b> |                                  |  |
|                                                | REAR ARM INNER BUSH                     |                        |                                  |  |
|                                                | Qty Per Car <b>2</b>                    | Diagram Ref. <b>11</b> | Part No. <b>PFR85-1311BLK</b>    |  |
|                                                | exc. VAT <b>£46.70</b>                  | inc. VAT <b>£56.04</b> |                                  |  |
| Powerelex                                      | REAR ARM INNER BUSH, ADJUSTABLE         |                        |                                  |  |
|                                                | Qty Per Car <b>2</b>                    | Diagram Ref. <b>11</b> | Part No. <b>PFR85-1311GBLK</b>   |  |
|                                                | exc. VAT <b>£65.95</b>                  | inc. VAT <b>£79.14</b> |                                  |  |
| POWERELEX                                      | REAR ANTI ROLL BAR BUSH TO CHASSIS 22MM |                        |                                  |  |
|                                                | Qty Per Car <b>2</b>                    | Diagram Ref. 12        | Part No. <b>PFR85-1312-22BLK</b> |  |
|                                                | exc. VAT <b>£21.95</b>                  | inc. VAT <b>£26.34</b> |                                  |  |
| POWERCLEX<br>MARK SOLES<br>AND A SOLES         | REAR ANTI ROLL BAR BUSH TO CHASSIS 24MM |                        |                                  |  |
|                                                | Qty Per Car <b>2</b>                    | Diagram Ref. 12        | Part No. <b>PFR85-1312-24BLK</b> |  |
|                                                | exc. VAT <b>£21.95</b>                  | inc. VAT <b>£26.34</b> |                                  |  |
| POWERLEX<br>Clark Source<br>Red of the United  | REAR ANTI ROLL BAR BUSH TO CHASSIS 28MM |                        |                                  |  |
|                                                | Qty Per Car <b>2</b>                    | Diagram Ref. 12        | Part No. <b>PFR85-1312-28BLK</b> |  |
|                                                | exc. VAT <b>£21.95</b>                  | inc. VAT <b>£26.34</b> |                                  |  |
| POWERELEX<br>Back Softer<br>Restances Internet | REAR ANTI ROLL BAR BUSH TO ARM 22MM     |                        |                                  |  |
|                                                | Qty Per Car <b>2</b>                    | Diagram Ref. 13        | Part No. <b>PFR85-1313-22BLK</b> |  |
|                                                | exc. VAT <b>£21.95</b>                  | inc. VAT <b>£26.34</b> |                                  |  |
| POWERLEX<br>CERT A STREET                      | REAR ANTI ROLL BAR BUSH TO ARM 24MM     |                        |                                  |  |
|                                                | Qty Per Car <b>2</b>                    | Diagram Ref. 13        | Part No. <b>PFR85-1313-24BLK</b> |  |
|                                                | exc. VAT <b>£21.95</b>                  | inc. VAT <b>£26.34</b> |                                  |  |
|                                                | REAR ANTI ROLL BAR BUSH TO ARM 28MM     |                        |                                  |  |
|                                                | Qty Per Car <b>2</b>                    | Diagram Ref. 13        | Part No. <b>PFR85-1313-28BLK</b> |  |
|                                                | exc. VAT <b>£21.95</b>                  | inc. VAT <b>£26.34</b> |                                  |  |