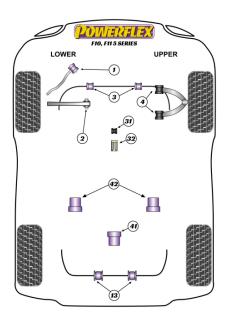

| -                | JACK PAD ADAPTOR                                                                                              |                                                                                                                      |                                      |  |  |
|------------------|---------------------------------------------------------------------------------------------------------------|----------------------------------------------------------------------------------------------------------------------|--------------------------------------|--|--|
|                  | Qty Per Car <b>1</b>                                                                                          | Diagram Ref.                                                                                                         | Part No. <b>PF5-4660</b>             |  |  |
|                  | exc. VAT <b>£18.85</b>                                                                                        | inc. VAT <b>£22.62</b>                                                                                               |                                      |  |  |
|                  | POWERALIGN WHEEL                                                                                              | MOUNTING GUIDE PIN                                                                                                   |                                      |  |  |
| POWERER          | Qty Per Car <b>1</b>                                                                                          | Diagram Ref.                                                                                                         | Part No. <b>PF99-514-125</b>         |  |  |
|                  | exc. VAT <b>£25.35</b>                                                                                        | inc. VAT <b>£30.42</b>                                                                                               |                                      |  |  |
| Bernoutes        | FRONT RADIUS ARM                                                                                              | TO CHASSIS BUSH                                                                                                      |                                      |  |  |
|                  | Qty Per Car <b>2</b>                                                                                          | Diagram Ref. <b>1</b>                                                                                                | Part No. <b>PFF5-6001</b>            |  |  |
|                  | exc. VAT <b>£64.20</b>                                                                                        | inc. VAT <b>£77.04</b>                                                                                               |                                      |  |  |
| Powerelex        | FRONT RADIUS ARM                                                                                              | TO CHASSIS BUSH                                                                                                      |                                      |  |  |
|                  | Qty Per Car <b>2</b>                                                                                          | Diagram Ref. <b>1</b>                                                                                                | Part No. PFF5-6001BLK                |  |  |
|                  | exc. VAT <b>£64.20</b>                                                                                        | inc. VAT <b>£77.04</b>                                                                                               |                                      |  |  |
| (ANY) CONTRACTOR | FRONT RADIUS ARM TO CHASSIS BUSH CASTER ADJUSTABLE                                                            |                                                                                                                      |                                      |  |  |
|                  | Qty Per Car 2                                                                                                 | Diagram Ref. <b>1</b>                                                                                                | Part No. <b>PFF5-6001G</b>           |  |  |
|                  |                                                                                                               |                                                                                                                      |                                      |  |  |
|                  | exc. VAT <b>£72.85</b>                                                                                        | inc. VAT <b>£87.42</b>                                                                                               |                                      |  |  |
| Powerer          |                                                                                                               | inc. VAT £87.42                                                                                                      | ADJUSTABLE                           |  |  |
|                  |                                                                                                               |                                                                                                                      | ADJUSTABLE<br>Part No. PFF5-6001GBLK |  |  |
| POWERLER         | FRONT RADIUS ARM                                                                                              | TO CHASSIS BUSH CASTER                                                                                               | •                                    |  |  |
|                  | <b>FRONT RADIUS ARM</b><br>Qty Per Car <b>2</b>                                                               | TO CHASSIS BUSH CASTER<br>Diagram Ref. 1<br>inc. VAT £87.42                                                          | •                                    |  |  |
|                  | FRONT RADIUS ARM                                                                                              | TO CHASSIS BUSH CASTER<br>Diagram Ref. 1<br>inc. VAT £87.42                                                          | •                                    |  |  |
|                  | FRONT RADIUS ARM<br>Qty Per Car 2<br>exc. VAT £72.85<br>FRONT CONTROL ARM                                     | TO CHASSIS BUSH CASTER<br>Diagram Ref. 1<br>inc. VAT £87.42                                                          | Part No. <b>PFF5-6001GBLK</b>        |  |  |
|                  | FRONT RADIUS ARM<br>Qty Per Car 2<br>exc. VAT £72.85<br>FRONT CONTROL ARM<br>Qty Per Car 2                    | TO CHASSIS BUSH CASTER<br>Diagram Ref. 1<br>inc. VAT £87.42<br>ITO CHASSIS BUSH<br>Diagram Ref. 2<br>inc. VAT £68.64 | Part No. <b>PFF5-6001GBLK</b>        |  |  |
|                  | FRONT RADIUS ARM<br>Qty Per Car 2<br>exc. VAT £72.85<br>FRONT CONTROL ARM<br>Qty Per Car 2<br>exc. VAT £57.20 | TO CHASSIS BUSH CASTER<br>Diagram Ref. 1<br>inc. VAT £87.42<br>ITO CHASSIS BUSH<br>Diagram Ref. 2<br>inc. VAT £68.64 | Part No. <b>PFF5-6001GBLK</b>        |  |  |

|                                            | FRONT ANTI-ROLL BAR BUSH                                                                                                                                                                                                                                                                               |                                                                                                                                                                                                                                                                                         |                                                                 |  |  |
|--------------------------------------------|--------------------------------------------------------------------------------------------------------------------------------------------------------------------------------------------------------------------------------------------------------------------------------------------------------|-----------------------------------------------------------------------------------------------------------------------------------------------------------------------------------------------------------------------------------------------------------------------------------------|-----------------------------------------------------------------|--|--|
| 100 A                                      | Qty Per Car <b>2</b>                                                                                                                                                                                                                                                                                   | Diagram Ref. <b>3</b>                                                                                                                                                                                                                                                                   | Part No. <b>PFF5-6003-28.2</b>                                  |  |  |
|                                            | exc. VAT <b>£24.30</b>                                                                                                                                                                                                                                                                                 | inc. VAT <b>£29.16</b>                                                                                                                                                                                                                                                                  |                                                                 |  |  |
| POWERELEX                                  | FRONT ANTI-ROLL BAR BUSH                                                                                                                                                                                                                                                                               |                                                                                                                                                                                                                                                                                         |                                                                 |  |  |
|                                            | Qty Per Car 2                                                                                                                                                                                                                                                                                          | Diagram Ref. 3                                                                                                                                                                                                                                                                          | Part No. <b>PFF5-6003-28.2BLK</b>                               |  |  |
|                                            | exc. VAT <b>£26.75</b>                                                                                                                                                                                                                                                                                 | inc. VAT <b>£32.10</b>                                                                                                                                                                                                                                                                  |                                                                 |  |  |
|                                            | FRONT UPPER WISHBON                                                                                                                                                                                                                                                                                    | E BUSH                                                                                                                                                                                                                                                                                  |                                                                 |  |  |
| <b>O</b>                                   | Qty Per Car 4                                                                                                                                                                                                                                                                                          | Diagram Ref. <b>4</b>                                                                                                                                                                                                                                                                   | Part No. <b>PFF5-6004</b>                                       |  |  |
|                                            | exc. VAT <b>£29.10</b>                                                                                                                                                                                                                                                                                 | inc. VAT <b>£34.92</b>                                                                                                                                                                                                                                                                  |                                                                 |  |  |
| POWERTIER<br>GACK SOFER                    | FRONT UPPER WISHBON                                                                                                                                                                                                                                                                                    | E BUSH                                                                                                                                                                                                                                                                                  |                                                                 |  |  |
|                                            | Qty Per Car <b>4</b>                                                                                                                                                                                                                                                                                   | Diagram Ref. <b>4</b>                                                                                                                                                                                                                                                                   | Part No. PFF5-6004BLK                                           |  |  |
| <u> </u>                                   | exc. VAT <b>£29.10</b>                                                                                                                                                                                                                                                                                 | inc. VAT <b>£34.92</b>                                                                                                                                                                                                                                                                  |                                                                 |  |  |
|                                            | FRONT UPPER WISHBON                                                                                                                                                                                                                                                                                    | E BUSH CAMBER ADJUSTAE                                                                                                                                                                                                                                                                  | BLE                                                             |  |  |
| 90-90                                      | Qty Per Car 4                                                                                                                                                                                                                                                                                          | Diagram Ref. <b>4</b>                                                                                                                                                                                                                                                                   | Part No. PFF5-6004G                                             |  |  |
|                                            | exc. VAT <b>£43.70</b>                                                                                                                                                                                                                                                                                 | inc. VAT <b>£52.44</b>                                                                                                                                                                                                                                                                  |                                                                 |  |  |
| POWERLEX<br>SACK SCREE<br>Reference Leader | FRONT UPPER WISHBONE BUSH CAMBER ADJUSTABLE                                                                                                                                                                                                                                                            |                                                                                                                                                                                                                                                                                         |                                                                 |  |  |
| 88                                         | Qty Per Car <b>4</b>                                                                                                                                                                                                                                                                                   | Diagram Ref. 4                                                                                                                                                                                                                                                                          | Part No. PFF5-6004GBLK                                          |  |  |
|                                            | exc. VAT <b>£43.70</b>                                                                                                                                                                                                                                                                                 | inc. VAT <b>£52.44</b>                                                                                                                                                                                                                                                                  |                                                                 |  |  |
|                                            | REAR ANTI-ROLL BAR BUSH 13MM                                                                                                                                                                                                                                                                           |                                                                                                                                                                                                                                                                                         |                                                                 |  |  |
|                                            | Qty Per Car <b>2</b>                                                                                                                                                                                                                                                                                   | Diagram Ref. 13                                                                                                                                                                                                                                                                         | Part No. <b>PFR5-6013-13</b>                                    |  |  |
|                                            |                                                                                                                                                                                                                                                                                                        |                                                                                                                                                                                                                                                                                         |                                                                 |  |  |
|                                            | exc. VAT <b>£23.70</b>                                                                                                                                                                                                                                                                                 | inc. VAT <b>£28.44</b>                                                                                                                                                                                                                                                                  |                                                                 |  |  |
| POMERCE STREET                             | exc. VAT £23.70<br>REAR ANTI-ROLL BAR BL                                                                                                                                                                                                                                                               |                                                                                                                                                                                                                                                                                         |                                                                 |  |  |
| POWERNER                                   |                                                                                                                                                                                                                                                                                                        |                                                                                                                                                                                                                                                                                         | Part No. <b>PFR5-6013-13BLK</b>                                 |  |  |
| POWERLEX                                   | REAR ANTI-ROLL BAR BU                                                                                                                                                                                                                                                                                  | ISH 13MM                                                                                                                                                                                                                                                                                | Part No. <b>PFR5-6013-13BLK</b>                                 |  |  |
|                                            | REAR ANTI-ROLL BAR BU<br>Qty Per Car 2                                                                                                                                                                                                                                                                 | <b>Diagram Ref. 13</b><br>inc. VAT <b>£31.68</b>                                                                                                                                                                                                                                        | Part No. <b>PFR5-6013-13BLK</b>                                 |  |  |
|                                            | REAR ANTI-ROLL BAR BU<br>Qty Per Car 2<br>exc. VAT £26.40                                                                                                                                                                                                                                              | <b>Diagram Ref. 13</b><br>inc. VAT <b>£31.68</b>                                                                                                                                                                                                                                        | Part No. <b>PFR5-6013-13BLK</b><br>Part No. <b>PFR5-6013-14</b> |  |  |
|                                            | REAR ANTI-ROLL BAR BU<br>Qty Per Car 2<br>exc. VAT £26.40<br>REAR ANTI-ROLL BAR BU                                                                                                                                                                                                                     | USH 13MM<br>Diagram Ref. 13<br>inc. VAT £31.68<br>USH 14MM                                                                                                                                                                                                                              |                                                                 |  |  |
|                                            | REAR ANTI-ROLL BAR BL<br>Qty Per Car 2<br>exc. VAT £26.40<br>REAR ANTI-ROLL BAR BL<br>Qty Per Car 2                                                                                                                                                                                                    | <b>USH 13MM</b><br>Diagram Ref. <b>13</b><br>inc. VAT <b>£31.68</b><br><b>USH 14MM</b><br>Diagram Ref. <b>13</b><br>inc. VAT <b>£28.44</b>                                                                                                                                              |                                                                 |  |  |
|                                            | REAR ANTI-ROLL BAR BU<br>Qty Per Car 2<br>exc. VAT £26.40<br>REAR ANTI-ROLL BAR BU<br>Qty Per Car 2<br>exc. VAT £23.70                                                                                                                                                                                 | <b>USH 13MM</b><br>Diagram Ref. <b>13</b><br>inc. VAT <b>£31.68</b><br><b>USH 14MM</b><br>Diagram Ref. <b>13</b><br>inc. VAT <b>£28.44</b>                                                                                                                                              |                                                                 |  |  |
|                                            | REAR ANTI-ROLL BAR BUQty Per Car 2exc. VAT £26.40REAR ANTI-ROLL BAR BUQty Per Car 2exc. VAT £23.70REAR ANTI-ROLL BAR BU                                                                                                                                                                                | <b>JSH 13MM</b> Diagram Ref. <b>13</b> inc. VAT <b>£31.68 JSH 14MM</b> Diagram Ref. <b>13</b> inc. VAT <b>£28.44 JSH 14MM</b>                                                                                                                                                           | Part No. <b>PFR5-6013-14</b>                                    |  |  |
|                                            | REAR ANTI-ROLL BAR BUQty Per Car 2exc. VAT £26.40REAR ANTI-ROLL BAR BUQty Per Car 2exc. VAT £23.70REAR ANTI-ROLL BAR BUQty Per Car 2                                                                                                                                                                   | <b>JSH 13MM</b> Diagram Ref. 13         inc. VAT £31.68 <b>JSH 14MM</b> Diagram Ref. 13         inc. VAT £28.44 <b>JSH 14MM</b> Diagram Ref. 13         inc. VAT £28.44 <b>JSH 14MM</b> Diagram Ref. 13         inc. VAT £28.44                                                         | Part No. <b>PFR5-6013-14</b>                                    |  |  |
|                                            | REAR ANTI-ROLL BAR BUQty Per Car 2exc. VAT £26.40REAR ANTI-ROLL BAR BUQty Per Car 2exc. VAT £23.70REAR ANTI-ROLL BAR BUQty Per Car 2exc. VAT £26.40                                                                                                                                                    | <b>JSH 13MM</b> Diagram Ref. 13         inc. VAT £31.68 <b>JSH 14MM</b> Diagram Ref. 13         inc. VAT £28.44 <b>JSH 14MM</b> Diagram Ref. 13         inc. VAT £28.44 <b>JSH 14MM</b> Diagram Ref. 13         inc. VAT £28.44                                                         | Part No. <b>PFR5-6013-14</b>                                    |  |  |
|                                            | REAR ANTI-ROLL BAR BUQty Per Car 2exc. VAT £26.40REAR ANTI-ROLL BAR BUQty Per Car 2exc. VAT £23.70REAR ANTI-ROLL BAR BUQty Per Car 2exc. VAT £26.40REAR ANTI-ROLL BAR BUQty Per Car 2exc. VAT £26.40REAR ANTI-ROLL BAR BU                                                                              | <b>JSH 13MM</b> Diagram Ref. 13         inc. VAT £31.68 <b>JSH 14MM</b> Diagram Ref. 13         inc. VAT £28.44 <b>JSH 14MM</b> Diagram Ref. 13         inc. VAT £28.44 <b>JSH 14MM</b> Diagram Ref. 13         inc. VAT £31.68 <b>JSH 16MM</b>                                         | Part No. <b>PFR5-6013-14</b><br>Part No. <b>PFR5-6013-14BLK</b> |  |  |
|                                            | REAR ANTI-ROLL BAR BUQty Per Car 2exc. VAT £26.40REAR ANTI-ROLL BAR BUQty Per Car 2exc. VAT £23.70REAR ANTI-ROLL BAR BUQty Per Car 2exc. VAT £26.40REAR ANTI-ROLL BAR BUQty Per Car 2exc. VAT £26.40REAR ANTI-ROLL BAR BUQty Per Car 2exc. VAT £26.40Qty Per Car 2exc. VAT £26.40                      | <b>JSH 13MM</b> Diagram Ref. 13         inc. VAT £31.68 <b>JSH 14MM</b> Diagram Ref. 13         inc. VAT £28.44 <b>JSH 14MM</b> Diagram Ref. 13         inc. VAT £28.44 <b>JSH 14MM</b> Diagram Ref. 13         inc. VAT £31.68 <b>JSH 16MM</b> Diagram Ref. 13         inc. VAT £31.68 | Part No. <b>PFR5-6013-14</b><br>Part No. <b>PFR5-6013-14BLK</b> |  |  |
|                                            | REAR ANTI-ROLL BAR BUQty Per Car 2exc. VAT £26.40REAR ANTI-ROLL BAR BUQty Per Car 2exc. VAT £23.70REAR ANTI-ROLL BAR BUQty Per Car 2exc. VAT £26.40REAR ANTI-ROLL BAR BUQty Per Car 2exc. VAT £26.40REAR ANTI-ROLL BAR BUQty Per Car 2exc. VAT £26.40REAR ANTI-ROLL BAR BUQty Per Car 2exc. VAT £23.70 | <b>JSH 13MM</b> Diagram Ref. 13         inc. VAT £31.68 <b>JSH 14MM</b> Diagram Ref. 13         inc. VAT £28.44 <b>JSH 14MM</b> Diagram Ref. 13         inc. VAT £28.44 <b>JSH 14MM</b> Diagram Ref. 13         inc. VAT £31.68 <b>JSH 16MM</b> Diagram Ref. 13         inc. VAT £31.68 | Part No. <b>PFR5-6013-14</b><br>Part No. <b>PFR5-6013-14BLK</b> |  |  |

|                                                    | REAR ANTI-ROLL BAR BI                                                                                                                                                                                                         | JSH 18MM                                                                                                                                                                                                                                 |                                                                                     |  |  |
|----------------------------------------------------|-------------------------------------------------------------------------------------------------------------------------------------------------------------------------------------------------------------------------------|------------------------------------------------------------------------------------------------------------------------------------------------------------------------------------------------------------------------------------------|-------------------------------------------------------------------------------------|--|--|
|                                                    | Qty Per Car <b>2</b>                                                                                                                                                                                                          | Diagram Ref. <b>13</b>                                                                                                                                                                                                                   | Part No. <b>PFR5-6013-18</b>                                                        |  |  |
|                                                    | exc. VAT <b>£23.70</b>                                                                                                                                                                                                        | inc. VAT <b>£28.44</b>                                                                                                                                                                                                                   |                                                                                     |  |  |
| POWERFLEX<br>Size R SCREE<br>Sector and Automation | REAR ANTI-ROLL BAR BUSH 18MM                                                                                                                                                                                                  |                                                                                                                                                                                                                                          |                                                                                     |  |  |
|                                                    | Qty Per Car <b>2</b>                                                                                                                                                                                                          | Diagram Ref. <b>13</b>                                                                                                                                                                                                                   | Part No. <b>PFR5-6013-18BLK</b>                                                     |  |  |
| . 1                                                | exc. VAT <b>£26.40</b>                                                                                                                                                                                                        | inc. VAT <b>£31.68</b>                                                                                                                                                                                                                   |                                                                                     |  |  |
|                                                    | GEAR SHIFT ARM FRON                                                                                                                                                                                                           | BUSH ROUND                                                                                                                                                                                                                               |                                                                                     |  |  |
| <b>~</b>                                           | Qty Per Car <b>1</b>                                                                                                                                                                                                          | Diagram Ref. <b>31</b>                                                                                                                                                                                                                   | Part No. <b>PFF5-4630</b>                                                           |  |  |
|                                                    | exc. VAT <b>£21.55</b>                                                                                                                                                                                                        | inc. VAT <b>£25.86</b>                                                                                                                                                                                                                   |                                                                                     |  |  |
| POWERFLEX<br>Size R SCREE<br>Sector and Automation | GEAR SHIFT ARM FRON                                                                                                                                                                                                           | BUSH ROUND                                                                                                                                                                                                                               |                                                                                     |  |  |
|                                                    | Qty Per Car <b>1</b>                                                                                                                                                                                                          | Diagram Ref. <b>31</b>                                                                                                                                                                                                                   | Part No. PFF5-4630BLK                                                               |  |  |
| 1                                                  | exc. VAT <b>£21.55</b>                                                                                                                                                                                                        | inc. VAT <b>£25.86</b>                                                                                                                                                                                                                   |                                                                                     |  |  |
|                                                    | GEAR SHIFT ARM FRON                                                                                                                                                                                                           | T BUSH OVAL                                                                                                                                                                                                                              |                                                                                     |  |  |
|                                                    | Qty Per Car <b>1</b>                                                                                                                                                                                                          | Diagram Ref. <b>31</b>                                                                                                                                                                                                                   | Part No. <b>PFF5-4631</b>                                                           |  |  |
| Par State                                          | exc. VAT <b>£21.00</b>                                                                                                                                                                                                        | inc. VAT <b>£25.20</b>                                                                                                                                                                                                                   |                                                                                     |  |  |
| POWERFLEX<br>States and the second                 | GEAR SHIFT ARM FRON                                                                                                                                                                                                           | T BUSH OVAL                                                                                                                                                                                                                              |                                                                                     |  |  |
|                                                    | Qty Per Car <b>1</b>                                                                                                                                                                                                          | Diagram Ref. <b>31</b>                                                                                                                                                                                                                   | Part No. PFF5-4631BLK                                                               |  |  |
| I                                                  | exc. VAT <b>£21.00</b>                                                                                                                                                                                                        | inc. VAT <b>£25.20</b>                                                                                                                                                                                                                   |                                                                                     |  |  |
|                                                    |                                                                                                                                                                                                                               |                                                                                                                                                                                                                                          |                                                                                     |  |  |
| -                                                  | SHIFTER ARM REAR BUS                                                                                                                                                                                                          | βH                                                                                                                                                                                                                                       |                                                                                     |  |  |
|                                                    | SHIFTER ARM REAR BUS<br>Qty Per Car 1                                                                                                                                                                                         | <b>H</b><br>Diagram Ref. <b>32</b>                                                                                                                                                                                                       | Part No. <b>PFF5-4632</b>                                                           |  |  |
|                                                    |                                                                                                                                                                                                                               |                                                                                                                                                                                                                                          | Part No. <b>PFF5-4632</b>                                                           |  |  |
| POMEREN                                            | Qty Per Car <b>1</b>                                                                                                                                                                                                          | Diagram Ref. <b>32</b><br>inc. VAT <b>£37.50</b>                                                                                                                                                                                         | Part No. <b>PFF5-4632</b>                                                           |  |  |
|                                                    | Qty Per Car <b>1</b><br>exc. VAT <b>£31.25</b>                                                                                                                                                                                | Diagram Ref. <b>32</b><br>inc. VAT <b>£37.50</b>                                                                                                                                                                                         | Part No. <b>PFF5-4632</b><br>Part No. <b>PFF5-4632BLK</b>                           |  |  |
| Portford                                           | Qty Per Car 1<br>exc. VAT <b>£31.25</b><br>SHIFTER ARM REAR BUS                                                                                                                                                               | Diagram Ref. <b>32</b><br>inc. VAT <b>£37.50</b>                                                                                                                                                                                         |                                                                                     |  |  |
|                                                    | Qty Per Car 1<br>exc. VAT <b>£31.25</b><br>SHIFTER ARM REAR BUS<br>Qty Per Car 1                                                                                                                                              | Diagram Ref. <b>32</b><br>inc. VAT <b>£37.50</b><br><b>5H</b><br>Diagram Ref. <b>32</b><br>inc. VAT <b>£40.74</b>                                                                                                                        |                                                                                     |  |  |
|                                                    | Qty Per Car 1<br>exc. VAT <b>£31.25</b><br>SHIFTER ARM REAR BUS<br>Qty Per Car 1<br>exc. VAT <b>£33.95</b>                                                                                                                    | Diagram Ref. <b>32</b><br>inc. VAT <b>£37.50</b><br><b>5H</b><br>Diagram Ref. <b>32</b><br>inc. VAT <b>£40.74</b>                                                                                                                        |                                                                                     |  |  |
|                                                    | Qty Per Car 1<br>exc. VAT £31.25<br>SHIFTER ARM REAR BUS<br>Qty Per Car 1<br>exc. VAT £33.95<br>REAR DIFF REAR MOUNT                                                                                                          | Diagram Ref. <b>32</b><br>inc. VAT <b>£37.50</b><br><b>5H</b><br>Diagram Ref. <b>32</b><br>inc. VAT <b>£40.74</b>                                                                                                                        | Part No. <b>PFF5-4632BLK</b>                                                        |  |  |
|                                                    | Qty Per Car 1<br>exc. VAT £31.25<br>SHIFTER ARM REAR BUS<br>Qty Per Car 1<br>exc. VAT £33.95<br>REAR DIFF REAR MOUNT<br>Qty Per Car 1                                                                                         | Diagram Ref. <b>32</b><br>inc. VAT <b>£37.50</b><br><b>5H</b><br>Diagram Ref. <b>32</b><br>inc. VAT <b>£40.74</b><br><b>FING BUSH</b><br>Diagram Ref. <b>41</b><br>inc. VAT <b>£59.58</b>                                                | Part No. <b>PFF5-4632BLK</b>                                                        |  |  |
|                                                    | Qty Per Car 1<br>exc. VAT £31.25<br>SHIFTER ARM REAR BUS<br>Qty Per Car 1<br>exc. VAT £33.95<br>REAR DIFF REAR MOUNT<br>Qty Per Car 1<br>exc. VAT £49.65                                                                      | Diagram Ref. <b>32</b><br>inc. VAT <b>£37.50</b><br><b>5H</b><br>Diagram Ref. <b>32</b><br>inc. VAT <b>£40.74</b><br><b>FING BUSH</b><br>Diagram Ref. <b>41</b><br>inc. VAT <b>£59.58</b>                                                | Part No. <b>PFF5-4632BLK</b>                                                        |  |  |
|                                                    | Qty Per Car 1<br>exc. VAT £31.25<br>SHIFTER ARM REAR BUS<br>Qty Per Car 1<br>exc. VAT £33.95<br>REAR DIFF REAR MOUNT<br>Qty Per Car 1<br>exc. VAT £49.65<br>REAR DIFF REAR MOUNT                                              | Diagram Ref. 32<br>inc. VAT £37.50<br>TING BUSH<br>Diagram Ref. 41<br>inc. VAT £59.58<br>DIAGRAN                                                                                                                                         | Part No. <b>PFF5-4632BLK</b><br>Part No. <b>PFR5-6031</b>                           |  |  |
|                                                    | Qty Per Car 1<br>exc. VAT £31.25<br>SHIFTER ARM REAR BUS<br>Qty Per Car 1<br>exc. VAT £33.95<br>REAR DIFF REAR MOUNT<br>Qty Per Car 1<br>exc. VAT £49.65<br>REAR DIFF REAR MOUNT<br>Qty Per Car 1                             | Diagram Ref. 32<br>inc. VAT £37.50<br>TH<br>Diagram Ref. 32<br>inc. VAT £40.74<br>Diagram Ref. 41<br>inc. VAT £59.58<br>TING BUSH<br>Diagram Ref. 41<br>inc. VAT £65.52                                                                  | Part No. <b>PFF5-4632BLK</b><br>Part No. <b>PFR5-6031</b>                           |  |  |
|                                                    | Qty Per Car 1<br>exc. VAT £31.25<br>SHIFTER ARM REAR BUS<br>Qty Per Car 1<br>exc. VAT £33.95<br>REAR DIFF REAR MOUNT<br>Qty Per Car 1<br>exc. VAT £49.65<br>REAR DIFF REAR MOUNT<br>Qty Per Car 1<br>exc. VAT £54.60          | Diagram Ref. 32<br>inc. VAT £37.50<br>TH<br>Diagram Ref. 32<br>inc. VAT £40.74<br>Diagram Ref. 41<br>inc. VAT £59.58<br>TING BUSH<br>Diagram Ref. 41<br>inc. VAT £65.52                                                                  | Part No. <b>PFF5-4632BLK</b><br>Part No. <b>PFR5-6031</b>                           |  |  |
|                                                    | Qty Per Car 1exc. VAT £31.25SHIFTER ARM REAR BUSQty Per Car 1exc. VAT £33.95REAR DIFF REAR MOUNTQty Per Car 1exc. VAT £49.65REAR DIFF REAR MOUNTQty Per Car 1exc. VAT £54.60REAR DIFF FRONT MOUNT                             | Diagram Ref. 32<br>inc. VAT £37.50<br>Diagram Ref. 32<br>inc. VAT £40.74<br>TING BUSH<br>Diagram Ref. 41<br>inc. VAT £59.58<br>TING BUSH<br>Diagram Ref. 41<br>inc. VAT £65.52                                                           | Part No. <b>PFF5-4632BLK</b> Part No. <b>PFR5-6031</b> Part No. <b>PFR5-6031BLK</b> |  |  |
|                                                    | Qty Per Car 1exc. VAT £31.25SHIFTER ARM REAR BUSQty Per Car 1exc. VAT £33.95REAR DIFF REAR MOUNTQty Per Car 1exc. VAT £49.65REAR DIFF REAR MOUNTQty Per Car 1exc. VAT £54.60REAR DIFF FRONT MOUNTQty Per Car 2                | Diagram Ref. 32<br>inc. VAT £37.50<br>TH<br>Diagram Ref. 32<br>inc. VAT £40.74<br>TING BUSH<br>Diagram Ref. 41<br>inc. VAT £59.58<br>TING BUSH<br>Diagram Ref. 41<br>inc. VAT £65.52<br>NTING BUSH<br>Diagram Ref. 42<br>inc. VAT £49.20 | Part No. PFF5-4632BLK         Part No. PFR5-6031         Part No. PFR5-6031BLK      |  |  |
|                                                    | Qty Per Car 1exc. VAT £31.25SHIFTER ARM REAR BUSQty Per Car 1exc. VAT £33.95REAR DIFF REAR MOUNTQty Per Car 1exc. VAT £49.65REAR DIFF REAR MOUNTQty Per Car 1exc. VAT £54.60REAR DIFF FRONT MOUNTQty Per Car 2exc. VAT £41.00 | Diagram Ref. 32<br>inc. VAT £37.50<br>TH<br>Diagram Ref. 32<br>inc. VAT £40.74<br>TING BUSH<br>Diagram Ref. 41<br>inc. VAT £59.58<br>TING BUSH<br>Diagram Ref. 41<br>inc. VAT £65.52<br>NTING BUSH<br>Diagram Ref. 42<br>inc. VAT £49.20 | Part No. PFF5-4632BLK         Part No. PFR5-6031         Part No. PFR5-6031BLK      |  |  |