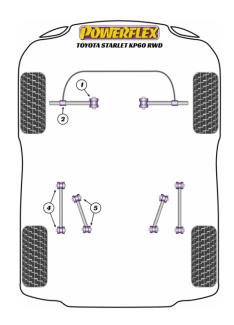

# **STARLET KP60 SERIES (1978 - 1984)**

#### **Bush Price x Qty Per Car = Pack Price**

In addition to the Road Series parts listed please check the Black Series website for other bushes suitable for this car that may be more suited to Track/Race use.

### FRONT CONTROL ARM INNER BUSH

Qty Per Car 2 Diagram Ref. 1 Part No. **PFF76-101** 

exc. VAT **£24.95** inc. VAT **£29.94** 

### FRONT CONTROL ARM TO ROLL BAR BUSH

Qty Per Car 2 Diagram Ref. 2 Part No. **PFF76-102** 

exc. VAT **£23.95** inc. VAT **£28.74** 

#### **REAR LOWER CONTROL ARM BUSH**

Qty Per Car 4 Diagram Ref. 4 Part No. **PFR76-104** 

exc. VAT **£23.95** inc. VAT **£28.74** 

### **REAR UPPER CONTROL ARM BUSH**

Qty Per Car 4 Diagram Ref. 5 Part No. **PFR76-105** 

exc. VAT **£23.95** inc. VAT **£28.74** 