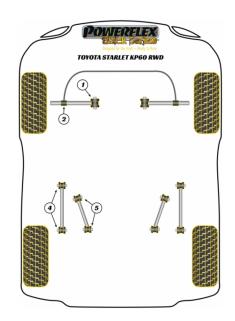

## FRONT CONTROL ARM INNER BUSH

Oty Per Car 2 Diagram Ref. 1 Part No. PFF76-101BLK

exc. VAT **£27.45** inc. VAT **£32.94** 

### FRONT CONTROL ARM TO ROLL BAR BUSH

Qty Per Car 2 Diagram Ref. 2 Part No. **PFF76-102BLK** 

exc. VAT **£26.45** inc. VAT **£31.74** 

### **REAR LOWER CONTROL ARM BUSH**

Qty Per Car 4 Diagram Ref. 4 Part No. PFR76-104BLK

exc. VAT **£25.45** inc. VAT **£30.54** 

### **REAR UPPER CONTROL ARM BUSH**

Qty Per Car 4 Diagram Ref. 5 Part No. PFR76-105BLK

exc. VAT **£25.45** inc. VAT **£30.54**