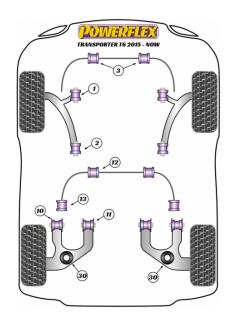

#### **Bush Price x Qty Per Car = Pack Price**

- These parts fit all T6 and T6.1 vehicles.
- PFF85-1301G allows on-car Camber adjustment of +/- 0.75 deg. Use PFF85-1301 if no adjustment is required.
- PFF85-1302G allows on-car Caster adjustment of +/- 0.6 deg. Use
   PFF85-1302 if no adjustment is required.
- PFR85-1310G and PFR85-1311G allow on-car adjustment of +/1.0 deg. camber and toe. Use PFF85-1310 and PFR85-1311 if no
  adjustment is required.
- PFF85-1303-\* will not fit facelift vehicles from 2019 onwards as they use a different bracket/bush combination.

# **FRONT ARM FRONT BUSH**

Qty Per Car 2

Diagram Ref. 1

Part No. **PFF85-1301** 

exc. VAT **£29.95** inc. VAT **£35.94** 

### FRONT ARM REAR BUSH

Diagram Ref. 2

Part No. **PFF85-1302** 

exc. VAT **£34.95** 

inc. VAT **£41.94** 

### FRONT ANTI ROLL BAR BUSH 22MM

Oty Per Car 2 Diagram Ref. 3 Part No. PFF85-1303-22

exc. VAT **£19.55** inc. VAT **£23.46** 

### **REAR ARM OUTER BUSH**

Qty Per Car 2 Diagram Ref. 10 Part No. PFR85-1310

exc. VAT **£37.45** inc. VAT **£44.94** 

#### **REAR ARM INNER BUSH**

Qty Per Car 2

Diagram Ref. 11

Part No. **PFR85-1311** 

exc. VAT **£42.45** 

inc. VAT **£50.94** 

### **REAR ANTI ROLL BAR BUSH TO CHASSIS 22MM**

Qty Per Car 2

Diagram Ref. 12

Part No. **PFR85-1312-22** 

exc. VAT **£19.55** 

inc. VAT **£23.46** 

### **REAR ANTI ROLL BAR BUSH TO ARM 22MM**

Qty Per Car 2

Diagram Ref. 13

Part No. **PFR85-1313-22** 

exc. VAT **£19.55** 

exc. VAT **£21.95** 

inc. VAT **£23.46** 

### **REAR LOWER SPRING ISOLATOR PAD**

Qty Per Car 2

Diagram Ref. 30

Part No. **PFR85-1330** 

exc. VAT **£18.95** 

inc. VAT **£22.74**