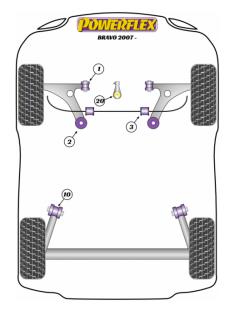

## Bush Price x Qty Per Car = Pack Price

- PFF16-701 fits vehicles up to production dates 15/04/2008 and suits 12mm bolts
- PFF16-701- 14 fits vehicles from production dates 15/04/2008 and suits 14mm bolts
- PFF16-720 fits petrol vehicles equipped with the M32 Gearbox: 2007-2009 1.4T 120hp and 150hp models, 2009-2014 1.4T automatic gearbox
- PFF16-721 fits vehicles equipped with C635, C530 and F40 Gearboxes: 2007-2009 1.6 and 1.9 engines; and 2009-2014 1.4T manual, 1.6, 1.9 and 2.0 excluding the 1.9 150hp models
- PFF16-720 and PFF16-721 fit the mounts shown below respectively.

In addition to the Road Series parts listed please check the Black Series website for other bushes suitable for this car that may be more suited to Track/Race use.

|                                         | POWERALIGN WHEEL MOUNTING GUIDE PIN |                        |                                 |  |
|-----------------------------------------|-------------------------------------|------------------------|---------------------------------|--|
| POVRIMEN                                | Qty Per Car <b>1</b>                | Diagram Ref.           | Part No. <b>PF99-512-125</b>    |  |
|                                         | exc. VAT <b>£21.95</b>              | inc. VAT <b>£26.34</b> |                                 |  |
|                                         | FRONT WISHBONE FRONT BUSH 12MM      |                        |                                 |  |
|                                         | Qty Per Car <b>2</b>                | Diagram Ref. 1         | Part No. <b>PFF16-701</b>       |  |
| 30-                                     | exc. VAT <b>£28.45</b>              | inc. VAT <b>£34.14</b> |                                 |  |
|                                         | FRONT WISHBONE FRONT BUSH 14MM      |                        |                                 |  |
|                                         | Qty Per Car <b>2</b>                | Diagram Ref. 1         | Part No. <b>PFF16-701-14</b>    |  |
| 303                                     | exc. VAT <b>£28.45</b>              | inc. VAT <b>£34.14</b> |                                 |  |
|                                         | FRONT WISHBONE FRONT BUSH 14MM      |                        |                                 |  |
| 1 20                                    | Qty Per Car <b>2</b>                | Diagram Ref. 1         | Part No. <b>PFF16-701-14BLK</b> |  |
| 1                                       | exc. VAT <b>£31.45</b>              | inc. VAT <b>£37.74</b> |                                 |  |
| POWERELEX<br>dack some<br>wedened texts | FRONT WISHBONE FRONT BUSH 12MM      |                        |                                 |  |
| 1 20                                    | Qty Per Car <b>2</b>                | Diagram Ref. 1         | Part No. <b>PFF16-701BLK</b>    |  |
| 1                                       | exc. VAT <b>£31.45</b>              | inc. VAT <b>£37.74</b> |                                 |  |
|                                         | FRONT WISHBONE REAR BUSH            |                        |                                 |  |
|                                         | Qty Per Car <b>2</b>                | Diagram Ref. 2         | Part No. <b>PFF16-702</b>       |  |
|                                         | exc. VAT <b>£31.45</b>              | inc. VAT <b>£37.74</b> |                                 |  |
|                                         |                                     |                        |                                 |  |