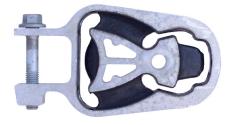

## PFF19-1925 FITS LOWER ENGINE MOUNT WITH THIS PROFILE ONLY

In addition to the Road Series parts listed please check the Black Series website for other bushes suitable for this car that may be more suited to Track/Race use.