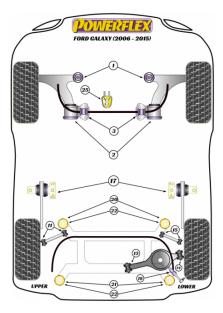

## GALAXY MK3 (2006 - 2015)

## Bush Price x Qty Per Car = Pack Price

• Please check the front and rear anti-roll bar sizes before ordering.

|  | FRONT ARM FRONT BUSH                     |                        |                               |  |  |
|--|------------------------------------------|------------------------|-------------------------------|--|--|
|  | Qty Per Car <b>2</b>                     | Diagram Ref. <b>1</b>  | Part No. <b>PFF19-1901</b>    |  |  |
|  | exc. VAT <b>£30.95</b>                   | inc. VAT <b>£37.14</b> |                               |  |  |
|  | FRONT ARM REAR BUSH                      |                        |                               |  |  |
|  | Qty Per Car 2                            | Diagram Ref. 2         | Part No. <b>PFF19-1902</b>    |  |  |
|  | exc. VAT <b>£53.45</b>                   | inc. VAT <b>£64.14</b> |                               |  |  |
|  | FRONT ANTI ROLL BAR TO CHASSIS BUSH 21MM |                        |                               |  |  |
|  | Qty Per Car <b>2</b>                     | Diagram Ref. 3         | Part No. <b>PFF19-1603-21</b> |  |  |
|  | exc. VAT <b>£23.70</b>                   | inc. VAT <b>£28.44</b> |                               |  |  |
|  | FRONT ANTI ROLL BAR TO CHASSIS BUSH 22MM |                        |                               |  |  |
|  | Qty Per Car <b>2</b>                     | Diagram Ref. 3         | Part No. <b>PFF19-1603-22</b> |  |  |
|  | exc. VAT <b>£23.70</b>                   | inc. VAT <b>£28.44</b> |                               |  |  |
|  | FRONT ANTI ROLL BAR TO CHASSIS BUSH 23MM |                        |                               |  |  |
|  | Qty Per Car <b>2</b>                     | Diagram Ref. 3         | Part No. <b>PFF19-1603-23</b> |  |  |
|  | exc. VAT <b>£23.70</b>                   | inc. VAT <b>£28.44</b> |                               |  |  |
|  |                                          |                        |                               |  |  |