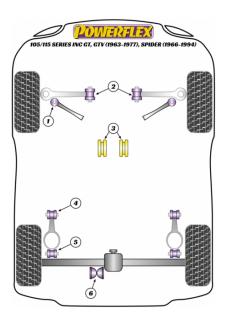

## **Bush Price x Qty Per Car = Pack Price**

• PFR1-403 replaces 50mm bush as fitted to 1968-77 models only

In addition to the Road Series parts listed please check the Black Series website for other bushes suitable for this car that may be more suited to Track/Race use.

|                                               | POWERALIGN WHEEL MOUNTING GUIDE PIN |                        |                             |  |  |
|-----------------------------------------------|-------------------------------------|------------------------|-----------------------------|--|--|
| POWERER                                       | Qty Per Car <b>1</b>                | Diagram Ref.           | Part No. <b>PF99-512-15</b> |  |  |
|                                               | exc. VAT <b>£21.95</b>              | inc. VAT <b>£26.34</b> |                             |  |  |
|                                               | CASTER ARM TO UPPER BALL JOINT      |                        |                             |  |  |
| (annunates                                    | Qty Per Car <b>2</b>                | Diagram Ref. 1         | Part No. PFF1-301           |  |  |
| 96                                            | exc. VAT <b>£21.95</b>              | inc. VAT <b>£26.34</b> |                             |  |  |
| POWIERELEX<br>Ginck Scores<br>Reviewed Hards  | CASTER ARM TO UPPER BALL JOINT      |                        |                             |  |  |
| 900                                           | Qty Per Car <b>2</b>                | Diagram Ref. <b>1</b>  | Part No. PFF1-301BLK        |  |  |
| Powerter                                      | exc. VAT <b>£24.45</b>              | inc. VAT <b>£29.34</b> |                             |  |  |
|                                               | CASTER ARM TO UPPER BALL JOINT      |                        |                             |  |  |
| 90                                            | Qty Per Car <b>2</b>                | Diagram Ref. 1         | Part No. PFF1-301H          |  |  |
|                                               | exc. VAT <b>£21.95</b>              | inc. VAT <b>£26.34</b> |                             |  |  |
|                                               | UPPER ARM TO BODY INNER BUSH        |                        |                             |  |  |
| and the second                                | Qty Per Car <b>2</b>                | Diagram Ref. 2         | Part No. <b>PFF1-302</b>    |  |  |
| San                                           | exc. VAT <b>£26.45</b>              | inc. VAT <b>£31.74</b> |                             |  |  |
| POWERLEX<br>CARK SOME<br>Register for Andreas | UPPER ARM TO BODY INNER BUSH        |                        |                             |  |  |
|                                               | Qty Per Car <b>2</b>                | Diagram Ref. 2         | Part No. PFF1-302BLK        |  |  |
|                                               | exc. VAT <b>£29.10</b>              | inc. VAT <b>£34.92</b> |                             |  |  |
| POWERPLEX                                     | UPPER ARM TO BODY INNER BUSH        |                        |                             |  |  |
| 9%                                            | Qty Per Car <b>2</b>                | Diagram Ref. 2         | Part No. PFF1-302H          |  |  |
|                                               | exc. VAT <b>£26.45</b>              | inc. VAT <b>£31.74</b> |                             |  |  |
|                                               | GEARBOX MOUNT REAR INSERT KIT       |                        |                             |  |  |
| THE REAL PROPERTY OF                          | Qty Per Car <b>1</b>                | Diagram Ref. <b>3</b>  | Part No. <b>PFF1-410</b>    |  |  |
|                                               | exc. VAT <b>£35.45</b>              | inc. VAT <b>£42.54</b> |                             |  |  |

| Poweenter                                                                                                                                                                                                                                                                                                                                                                                                                                                                                                                                                                                                                                                                                                                                                                                                                                                                                                                                                                                                                                                                                                                                                                                                                                                                                                                                                                                                                                                                                                                                                                                                                                                                                                                                                                                                                                                                                                                                                                                                                                                                                                                                                                                                                                                                                                                                                                                      | GEARBOX MOUNT REAR INSERT KIT    |                        |                          |  |  |
|------------------------------------------------------------------------------------------------------------------------------------------------------------------------------------------------------------------------------------------------------------------------------------------------------------------------------------------------------------------------------------------------------------------------------------------------------------------------------------------------------------------------------------------------------------------------------------------------------------------------------------------------------------------------------------------------------------------------------------------------------------------------------------------------------------------------------------------------------------------------------------------------------------------------------------------------------------------------------------------------------------------------------------------------------------------------------------------------------------------------------------------------------------------------------------------------------------------------------------------------------------------------------------------------------------------------------------------------------------------------------------------------------------------------------------------------------------------------------------------------------------------------------------------------------------------------------------------------------------------------------------------------------------------------------------------------------------------------------------------------------------------------------------------------------------------------------------------------------------------------------------------------------------------------------------------------------------------------------------------------------------------------------------------------------------------------------------------------------------------------------------------------------------------------------------------------------------------------------------------------------------------------------------------------------------------------------------------------------------------------------------------------|----------------------------------|------------------------|--------------------------|--|--|
|                                                                                                                                                                                                                                                                                                                                                                                                                                                                                                                                                                                                                                                                                                                                                                                                                                                                                                                                                                                                                                                                                                                                                                                                                                                                                                                                                                                                                                                                                                                                                                                                                                                                                                                                                                                                                                                                                                                                                                                                                                                                                                                                                                                                                                                                                                                                                                                                | Qty Per Car <b>1</b>             | Diagram Ref. <b>3</b>  | Part No. PFF1-410H       |  |  |
|                                                                                                                                                                                                                                                                                                                                                                                                                                                                                                                                                                                                                                                                                                                                                                                                                                                                                                                                                                                                                                                                                                                                                                                                                                                                                                                                                                                                                                                                                                                                                                                                                                                                                                                                                                                                                                                                                                                                                                                                                                                                                                                                                                                                                                                                                                                                                                                                | exc. VAT <b>£35.45</b>           | inc. VAT <b>£42.54</b> |                          |  |  |
|                                                                                                                                                                                                                                                                                                                                                                                                                                                                                                                                                                                                                                                                                                                                                                                                                                                                                                                                                                                                                                                                                                                                                                                                                                                                                                                                                                                                                                                                                                                                                                                                                                                                                                                                                                                                                                                                                                                                                                                                                                                                                                                                                                                                                                                                                                                                                                                                | REAR TRAILING ARM FRONT BUSH     |                        |                          |  |  |
|                                                                                                                                                                                                                                                                                                                                                                                                                                                                                                                                                                                                                                                                                                                                                                                                                                                                                                                                                                                                                                                                                                                                                                                                                                                                                                                                                                                                                                                                                                                                                                                                                                                                                                                                                                                                                                                                                                                                                                                                                                                                                                                                                                                                                                                                                                                                                                                                | Qty Per Car <b>2</b>             | Diagram Ref. <b>4</b>  | Part No. <b>PFR1-403</b> |  |  |
|                                                                                                                                                                                                                                                                                                                                                                                                                                                                                                                                                                                                                                                                                                                                                                                                                                                                                                                                                                                                                                                                                                                                                                                                                                                                                                                                                                                                                                                                                                                                                                                                                                                                                                                                                                                                                                                                                                                                                                                                                                                                                                                                                                                                                                                                                                                                                                                                | exc. VAT <b>£29.95</b>           | inc. VAT <b>£35.94</b> |                          |  |  |
| POWERSELEX<br>Market Souther<br>Market Souther<br>Ma | REAR TRAILING ARM FRONT BUSH     |                        |                          |  |  |
|                                                                                                                                                                                                                                                                                                                                                                                                                                                                                                                                                                                                                                                                                                                                                                                                                                                                                                                                                                                                                                                                                                                                                                                                                                                                                                                                                                                                                                                                                                                                                                                                                                                                                                                                                                                                                                                                                                                                                                                                                                                                                                                                                                                                                                                                                                                                                                                                | Qty Per Car <b>2</b>             | Diagram Ref. <b>4</b>  | Part No. PFR1-403BLK     |  |  |
|                                                                                                                                                                                                                                                                                                                                                                                                                                                                                                                                                                                                                                                                                                                                                                                                                                                                                                                                                                                                                                                                                                                                                                                                                                                                                                                                                                                                                                                                                                                                                                                                                                                                                                                                                                                                                                                                                                                                                                                                                                                                                                                                                                                                                                                                                                                                                                                                | exc. VAT <b>£32.95</b>           | inc. VAT <b>£39.54</b> |                          |  |  |
| POWERFLEX                                                                                                                                                                                                                                                                                                                                                                                                                                                                                                                                                                                                                                                                                                                                                                                                                                                                                                                                                                                                                                                                                                                                                                                                                                                                                                                                                                                                                                                                                                                                                                                                                                                                                                                                                                                                                                                                                                                                                                                                                                                                                                                                                                                                                                                                                                                                                                                      | REAR TRAILING ARM FRONT BUSH     |                        |                          |  |  |
| 0.00                                                                                                                                                                                                                                                                                                                                                                                                                                                                                                                                                                                                                                                                                                                                                                                                                                                                                                                                                                                                                                                                                                                                                                                                                                                                                                                                                                                                                                                                                                                                                                                                                                                                                                                                                                                                                                                                                                                                                                                                                                                                                                                                                                                                                                                                                                                                                                                           | Qty Per Car <b>2</b>             | Diagram Ref. <b>4</b>  | Part No. PFR1-403H       |  |  |
|                                                                                                                                                                                                                                                                                                                                                                                                                                                                                                                                                                                                                                                                                                                                                                                                                                                                                                                                                                                                                                                                                                                                                                                                                                                                                                                                                                                                                                                                                                                                                                                                                                                                                                                                                                                                                                                                                                                                                                                                                                                                                                                                                                                                                                                                                                                                                                                                | exc. VAT <b>£29.95</b>           | inc. VAT <b>£35.94</b> |                          |  |  |
|                                                                                                                                                                                                                                                                                                                                                                                                                                                                                                                                                                                                                                                                                                                                                                                                                                                                                                                                                                                                                                                                                                                                                                                                                                                                                                                                                                                                                                                                                                                                                                                                                                                                                                                                                                                                                                                                                                                                                                                                                                                                                                                                                                                                                                                                                                                                                                                                | REAR TRAILING ARM REAR BUSH      |                        |                          |  |  |
| Construction of the Constr                                                                                                                                                                                                                                                                 | Qty Per Car <b>2</b>             | Diagram Ref. <b>5</b>  | Part No. <b>PFR1-405</b> |  |  |
|                                                                                                                                                                                                                                                                                                                                                                                                                                                                                                                                                                                                                                                                                                                                                                                                                                                                                                                                                                                                                                                                                                                                                                                                                                                                                                                                                                                                                                                                                                                                                                                                                                                                                                                                                                                                                                                                                                                                                                                                                                                                                                                                                                                                                                                                                                                                                                                                | exc. VAT <b>£29.95</b>           | inc. VAT <b>£35.94</b> |                          |  |  |
| POWERELEX<br>CLARK SONCE<br>CONTROL AND                                                                                                                                                                                                                                                                                                                                                                                                                                                                                                                                                                                                                                                                                                                                                                                                                                                                                                                                                                                                                                                                                                                                                                                                                                                                                                                                                                                                                                                                                                                                                                                                                                                                                                                                                                                                                                                                                                                                                                                                                                                                                                                                                                                                                                                                                                                    | REAR TRAILING ARM REAR BUSH      |                        |                          |  |  |
| 980                                                                                                                                                                                                                                                                                                                                                                                                                                                                                                                                                                                                                                                                                                                                                                                                                                                                                                                                                                                                                                                                                                                                                                                                                                                                                                                                                                                                                                                                                                                                                                                                                                                                                                                                                                                                                                                                                                                                                                                                                                                                                                                                                                                                                                                                                                                                                                                            | Qty Per Car 2                    | Diagram Ref. <b>5</b>  | Part No. PFR1-405BLK     |  |  |
|                                                                                                                                                                                                                                                                                                                                                                                                                                                                                                                                                                                                                                                                                                                                                                                                                                                                                                                                                                                                                                                                                                                                                                                                                                                                                                                                                                                                                                                                                                                                                                                                                                                                                                                                                                                                                                                                                                                                                                                                                                                                                                                                                                                                                                                                                                                                                                                                | exc. VAT <b>£32.95</b>           | inc. VAT <b>£39.54</b> |                          |  |  |
| POWERITER                                                                                                                                                                                                                                                                                                                                                                                                                                                                                                                                                                                                                                                                                                                                                                                                                                                                                                                                                                                                                                                                                                                                                                                                                                                                                                                                                                                                                                                                                                                                                                                                                                                                                                                                                                                                                                                                                                                                                                                                                                                                                                                                                                                                                                                                                                                                                                                      | REAR TRAILING ARM REAR BUSH      |                        |                          |  |  |
|                                                                                                                                                                                                                                                                                                                                                                                                                                                                                                                                                                                                                                                                                                                                                                                                                                                                                                                                                                                                                                                                                                                                                                                                                                                                                                                                                                                                                                                                                                                                                                                                                                                                                                                                                                                                                                                                                                                                                                                                                                                                                                                                                                                                                                                                                                                                                                                                | Qty Per Car <b>2</b>             | Diagram Ref. <b>5</b>  | Part No. PFR1-405H       |  |  |
|                                                                                                                                                                                                                                                                                                                                                                                                                                                                                                                                                                                                                                                                                                                                                                                                                                                                                                                                                                                                                                                                                                                                                                                                                                                                                                                                                                                                                                                                                                                                                                                                                                                                                                                                                                                                                                                                                                                                                                                                                                                                                                                                                                                                                                                                                                                                                                                                | exc. VAT <b>£29.95</b>           | inc. VAT <b>£35.94</b> |                          |  |  |
|                                                                                                                                                                                                                                                                                                                                                                                                                                                                                                                                                                                                                                                                                                                                                                                                                                                                                                                                                                                                                                                                                                                                                                                                                                                                                                                                                                                                                                                                                                                                                                                                                                                                                                                                                                                                                                                                                                                                                                                                                                                                                                                                                                                                                                                                                                                                                                                                | REAR T-BAR TO DIFF MOUNTING BUSH |                        |                          |  |  |
|                                                                                                                                                                                                                                                                                                                                                                                                                                                                                                                                                                                                                                                                                                                                                                                                                                                                                                                                                                                                                                                                                                                                                                                                                                                                                                                                                                                                                                                                                                                                                                                                                                                                                                                                                                                                                                                                                                                                                                                                                                                                                                                                                                                                                                                                                                                                                                                                | Qty Per Car <b>1</b>             | Diagram Ref. <b>6</b>  | Part No. PFR1-305        |  |  |
|                                                                                                                                                                                                                                                                                                                                                                                                                                                                                                                                                                                                                                                                                                                                                                                                                                                                                                                                                                                                                                                                                                                                                                                                                                                                                                                                                                                                                                                                                                                                                                                                                                                                                                                                                                                                                                                                                                                                                                                                                                                                                                                                                                                                                                                                                                                                                                                                | exc. VAT <b>£11.95</b>           | inc. VAT <b>£14.34</b> |                          |  |  |
|                                                                                                                                                                                                                                                                                                                                                                                                                                                                                                                                                                                                                                                                                                                                                                                                                                                                                                                                                                                                                                                                                                                                                                                                                                                                                                                                                                                                                                                                                                                                                                                                                                                                                                                                                                                                                                                                                                                                                                                                                                                                                                                                                                                                                                                                                                                                                                                                | REAR T-BAR TO DIFF MOUNTING BUSH |                        |                          |  |  |
|                                                                                                                                                                                                                                                                                                                                                                                                                                                                                                                                                                                                                                                                                                                                                                                                                                                                                                                                                                                                                                                                                                                                                                                                                                                                                                                                                                                                                                                                                                                                                                                                                                                                                                                                                                                                                                                                                                                                                                                                                                                                                                                                                                                                                                                                                                                                                                                                | Qty Per Car <b>1</b>             | Diagram Ref. <b>6</b>  | Part No. PFR1-305BLK     |  |  |
|                                                                                                                                                                                                                                                                                                                                                                                                                                                                                                                                                                                                                                                                                                                                                                                                                                                                                                                                                                                                                                                                                                                                                                                                                                                                                                                                                                                                                                                                                                                                                                                                                                                                                                                                                                                                                                                                                                                                                                                                                                                                                                                                                                                                                                                                                                                                                                                                | exc. VAT <b>£13.45</b>           | inc. VAT <b>£16.14</b> |                          |  |  |
| POWERNES                                                                                                                                                                                                                                                                                                                                                                                                                                                                                                                                                                                                                                                                                                                                                                                                                                                                                                                                                                                                                                                                                                                                                                                                                                                                                                                                                                                                                                                                                                                                                                                                                                                                                                                                                                                                                                                                                                                                                                                                                                                                                                                                                                                                                                                                                                                                                                                       | REAR T-BAR TO DIFF MOUNTING BUSH |                        |                          |  |  |
|                                                                                                                                                                                                                                                                                                                                                                                                                                                                                                                                                                                                                                                                                                                                                                                                                                                                                                                                                                                                                                                                                                                                                                                                                                                                                                                                                                                                                                                                                                                                                                                                                                                                                                                                                                                                                                                                                                                                                                                                                                                                                                                                                                                                                                                                                                                                                                                                |                                  |                        |                          |  |  |
| ® <sup>®</sup>                                                                                                                                                                                                                                                                                                                                                                                                                                                                                                                                                                                                                                                                                                                                                                                                                                                                                                                                                                                                                                                                                                                                                                                                                                                                                                                                                                                                                                                                                                                                                                                                                                                                                                                                                                                                                                                                                                                                                                                                                                                                                                                                                                                                                                                                                                                                                                                 | Qty Per Car <b>1</b>             | Diagram Ref. <b>6</b>  | Part No. PFR1-305H       |  |  |