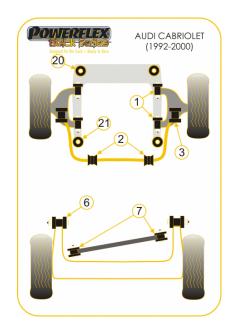

#### **Bush Price x Qty Per Car = Pack Price**

Notes

- PFF3-101: Fitted to steel arms on cars up to Chassis Nr 8G-N-001-533
- PFF3-102: Fitted to alloy arms on cars after Chassis Nr 8G-N-001-534
- PFF3-120-10 & PFF3-121-10 fit vehicles with 10mm mounting bolts, vehicles with 12mm bolts use PFF3-120-12 & PFF3-121-12

### **REAR BEAM FRONT LOCATION BUSH**

Qty Per Car 2 Diagram Ref. 6 Part No. PFR3-110BLK

exc. VAT **£30.75** inc. VAT **£36.90** 

#### **REAR PANHARD ROD BUSH**

Oty Per Car 2 Diagram Ref. 7 Part No. PFR3-109BLK

exc. VAT **£24.70** inc. VAT **£29.64** 

## FRONT SUBFRAME FRONT BUSH 10MM

Oty Per Car 2 Diagram Ref. 20 Part No. PFF3-120-10BLK

exc. VAT **£31.85** inc. VAT **£38.22** 

#### FRONT SUBFRAME FRONT BUSH 12MM

Qty Per Car 2 Diagram Ref. 20 Part No. PFF3-120-12BLK

exc. VAT **£31.85** inc. VAT **£38.22** 

#### FRONT SUBFRAME REAR BUSH 10MM

Qty Per Car 2 Diagram Ref. 21 Part No. PFF3-121-10BLK

exc. VAT **£30.75** inc. VAT **£36.90** 

# FRONT SUBFRAME REAR BUSH 12MM

Qty Per Car 2 Diagram Ref. 21 Part No. PFF3-121-12BLK

exc. VAT **£30.75** inc. VAT **£36.90**