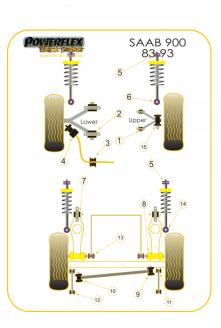

| POWERFLEX<br>GRACK SOURCE<br>New York of the New | FRONT ANTI ROLL BAR MOUNTING         |                        |                              |
|--------------------------------------------------|--------------------------------------|------------------------|------------------------------|
|                                                  | Qty Per Car <b>2</b>                 | Diagram Ref. <b>3</b>  | Part No. PFF66-403BLK        |
| •                                                | exc. VAT <b>£20.30</b>               | inc. VAT <b>£24.36</b> |                              |
| POWERLEY                                         | FRONT ANTI ROLL BAR TO WISHBONE BUSH |                        |                              |
|                                                  | Qty Per Car <b>2</b>                 | Diagram Ref. <b>4</b>  | Part No. PFF66-404BLK        |
|                                                  | exc. VAT <b>£18.65</b>               | inc. VAT <b>£22.38</b> |                              |
| POWEREE                                          | REAR SPRING LINK TO AXLE BUSH        |                        |                              |
|                                                  | Qty Per Car <b>2</b>                 | Diagram Ref. <b>8</b>  | Part No. <b>PFR66-415BLK</b> |
|                                                  | exc. VAT <b>£30.75</b>               | inc. VAT <b>£36.90</b> |                              |
| Powerter                                         | FRONT WISHBONE UPPER OUTER BUSH      |                        |                              |
|                                                  | Qty Per Car <b>2</b>                 | Diagram Ref. 15        | Part No. PFF66-422BLK        |
|                                                  | exc. VAT <b>£29.10</b>               | inc. VAT <b>£34.92</b> |                              |
| POWERREE                                         | STEERING RACK MOUNTING BUSH          |                        |                              |
|                                                  | Qty Per Car <b>2</b>                 | Diagram Ref. 30        | Part No. PFF66-430BLK        |
|                                                  | exc. VAT <b>£28.55</b>               | inc. VAT <b>£34.26</b> |                              |
|                                                  | ALTERNATOR ADJUSTER ARM BUSH         |                        |                              |
|                                                  | Qty Per Car <b>1</b>                 | Diagram Ref. <b>31</b> | Part No. <b>PFF66-431</b>    |
|                                                  | exc. VAT <b>£13.45</b>               | inc. VAT <b>£16.14</b> |                              |
|                                                  | ALTERNATOR MOUNTING BRACKET BUSH     |                        |                              |
|                                                  | Qty Per Car <b>1</b>                 | Diagram Ref. 32        | Part No. <b>PFF66-432</b>    |
|                                                  | exc. VAT <b>£25.45</b>               | inc. VAT <b>£30.54</b> |                              |