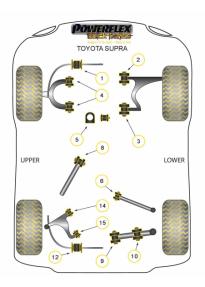

## **Bush Price x Qty Per Car = Pack Price**

Notes:

- PFR76-610 fits 39mm hole
- PFR76-611 fits 40.5mm hole

In addition to the Black Series parts listed please check the Road Series website for other bushes suitable for this car such as engine or transmission mountings.

| POWERFLEX<br>Clark Ecoles<br>Registeries Layons | FRONT ANTI ROLL BAR BUSH 29MM     |                        |                              |  |
|-------------------------------------------------|-----------------------------------|------------------------|------------------------------|--|
|                                                 | Qty Per Car <b>2</b>              | Diagram Ref. <b>1</b>  | Part No. PFF76-601BLK        |  |
|                                                 | exc. VAT <b>£19.75</b>            | inc. VAT <b>£23.70</b> |                              |  |
| Powerster                                       | FRONT LOWER WISHBONE FRONT BUSH   |                        |                              |  |
|                                                 | Qty Per Car <b>2</b>              | Diagram Ref. 2         | Part No. PFF76-602BLK        |  |
|                                                 | exc. VAT <b>£27.45</b>            | inc. VAT <b>£32.94</b> |                              |  |
| POWERLEX                                        | FRONT LOWER WISHBONE REAR BUSH    |                        |                              |  |
|                                                 | Qty Per Car <b>2</b>              | Diagram Ref. 3         | Part No. <b>PFF76-603BLK</b> |  |
|                                                 | exc. VAT <b>£25.45</b>            | inc. VAT <b>£30.54</b> |                              |  |
| POWERSER                                        | FRONT UPPER WISHE                 |                        |                              |  |
|                                                 | Qty Per Car <b>4</b>              | Diagram Ref. 4         | Part No. <b>PFF76-604BLK</b> |  |
|                                                 | exc. VAT <b>£31.85</b>            | inc. VAT <b>£38.22</b> |                              |  |
| POWERLEX                                        | STEERING RACK MOUNT BUSH KIT 50MM |                        |                              |  |
|                                                 | Qty Per Car <b>1</b>              | Diagram Ref. 5         | Part No. <b>PFF76-605BLK</b> |  |
|                                                 | exc. VAT <b>£54.40</b>            | inc. VAT <b>£65.28</b> |                              |  |
| Powertex                                        | STEERING RACK MOUNT BUSH KIT 47MM |                        |                              |  |
|                                                 | Qty Per Car <b>1</b>              | Diagram Ref. 5         | Part No. <b>PFF76-613BLK</b> |  |
|                                                 | exc. VAT <b>£54.40</b>            | inc. VAT <b>£65.28</b> |                              |  |
| Powerlex                                        | REAR TOE ARM INNER BUSH           |                        |                              |  |
|                                                 | Qty Per Car <b>2</b>              | Diagram Ref. 6         | Part No. <b>PFR76-606BLK</b> |  |
|                                                 | exc. VAT <b>£25.45</b>            | inc. VAT <b>£30.54</b> |                              |  |
| Powerler                                        | REAR TRAILING ARM FRONT BUSH      |                        |                              |  |
|                                                 | Qty Per Car <b>2</b>              | Diagram Ref. 8         | Part No. <b>PFR76-608BLK</b> |  |
|                                                 |                                   |                        |                              |  |

|                                                                                                                                                                                                                                                                                                                                                                                                                                                                                                                                                                                                                                                                                                                                                                                                                                                                                                                                                                                                                                                                                                                                                                                                                                                                                                                                                                                                                                                                                                                                                                                                                                                                                                                                                                                                                                                                                                                                                                                                                                                                                                                                | REAR TRACK CONTROL ARM INNER BUSH |                        |                              |  |  |
|--------------------------------------------------------------------------------------------------------------------------------------------------------------------------------------------------------------------------------------------------------------------------------------------------------------------------------------------------------------------------------------------------------------------------------------------------------------------------------------------------------------------------------------------------------------------------------------------------------------------------------------------------------------------------------------------------------------------------------------------------------------------------------------------------------------------------------------------------------------------------------------------------------------------------------------------------------------------------------------------------------------------------------------------------------------------------------------------------------------------------------------------------------------------------------------------------------------------------------------------------------------------------------------------------------------------------------------------------------------------------------------------------------------------------------------------------------------------------------------------------------------------------------------------------------------------------------------------------------------------------------------------------------------------------------------------------------------------------------------------------------------------------------------------------------------------------------------------------------------------------------------------------------------------------------------------------------------------------------------------------------------------------------------------------------------------------------------------------------------------------------|-----------------------------------|------------------------|------------------------------|--|--|
|                                                                                                                                                                                                                                                                                                                                                                                                                                                                                                                                                                                                                                                                                                                                                                                                                                                                                                                                                                                                                                                                                                                                                                                                                                                                                                                                                                                                                                                                                                                                                                                                                                                                                                                                                                                                                                                                                                                                                                                                                                                                                                                                | Qty Per Car <b>2</b>              | Diagram Ref. 9         | Part No. PFR76-609BLK        |  |  |
|                                                                                                                                                                                                                                                                                                                                                                                                                                                                                                                                                                                                                                                                                                                                                                                                                                                                                                                                                                                                                                                                                                                                                                                                                                                                                                                                                                                                                                                                                                                                                                                                                                                                                                                                                                                                                                                                                                                                                                                                                                                                                                                                | exc. VAT <b>£25.45</b>            | inc. VAT <b>£30.54</b> |                              |  |  |
| POWERLES                                                                                                                                                                                                                                                                                                                                                                                                                                                                                                                                                                                                                                                                                                                                                                                                                                                                                                                                                                                                                                                                                                                                                                                                                                                                                                                                                                                                                                                                                                                                                                                                                                                                                                                                                                                                                                                                                                                                                                                                                                                                                                                       | REAR TRACK CONTROL ARM OUTER BUSH |                        |                              |  |  |
|                                                                                                                                                                                                                                                                                                                                                                                                                                                                                                                                                                                                                                                                                                                                                                                                                                                                                                                                                                                                                                                                                                                                                                                                                                                                                                                                                                                                                                                                                                                                                                                                                                                                                                                                                                                                                                                                                                                                                                                                                                                                                                                                | Qty Per Car <b>2</b>              | Diagram Ref. 10        | Part No. PFR76-610BLK        |  |  |
|                                                                                                                                                                                                                                                                                                                                                                                                                                                                                                                                                                                                                                                                                                                                                                                                                                                                                                                                                                                                                                                                                                                                                                                                                                                                                                                                                                                                                                                                                                                                                                                                                                                                                                                                                                                                                                                                                                                                                                                                                                                                                                                                | exc. VAT <b>£23.95</b>            | inc. VAT <b>£28.74</b> |                              |  |  |
|                                                                                                                                                                                                                                                                                                                                                                                                                                                                                                                                                                                                                                                                                                                                                                                                                                                                                                                                                                                                                                                                                                                                                                                                                                                                                                                                                                                                                                                                                                                                                                                                                                                                                                                                                                                                                                                                                                                                                                                                                                                                                                                                | REAR TRACK CONTROL ARM OUTER BUSH |                        |                              |  |  |
|                                                                                                                                                                                                                                                                                                                                                                                                                                                                                                                                                                                                                                                                                                                                                                                                                                                                                                                                                                                                                                                                                                                                                                                                                                                                                                                                                                                                                                                                                                                                                                                                                                                                                                                                                                                                                                                                                                                                                                                                                                                                                                                                | Qty Per Car 2                     | Diagram Ref. 10        | Part No. PFR76-611BLK        |  |  |
|                                                                                                                                                                                                                                                                                                                                                                                                                                                                                                                                                                                                                                                                                                                                                                                                                                                                                                                                                                                                                                                                                                                                                                                                                                                                                                                                                                                                                                                                                                                                                                                                                                                                                                                                                                                                                                                                                                                                                                                                                                                                                                                                | exc. VAT <b>£23.95</b>            | inc. VAT <b>£28.74</b> |                              |  |  |
| POWEREIE                                                                                                                                                                                                                                                                                                                                                                                                                                                                                                                                                                                                                                                                                                                                                                                                                                                                                                                                                                                                                                                                                                                                                                                                                                                                                                                                                                                                                                                                                                                                                                                                                                                                                                                                                                                                                                                                                                                                                                                                                                                                                                                       | REAR ANTI ROLL BAR BUSH 21MM      |                        |                              |  |  |
|                                                                                                                                                                                                                                                                                                                                                                                                                                                                                                                                                                                                                                                                                                                                                                                                                                                                                                                                                                                                                                                                                                                                                                                                                                                                                                                                                                                                                                                                                                                                                                                                                                                                                                                                                                                                                                                                                                                                                                                                                                                                                                                                | Qty Per Car <b>2</b>              | Diagram Ref. 12        | Part No. PFR76-612-21BLK     |  |  |
|                                                                                                                                                                                                                                                                                                                                                                                                                                                                                                                                                                                                                                                                                                                                                                                                                                                                                                                                                                                                                                                                                                                                                                                                                                                                                                                                                                                                                                                                                                                                                                                                                                                                                                                                                                                                                                                                                                                                                                                                                                                                                                                                | exc. VAT <b>£19.55</b>            | inc. VAT <b>£23.46</b> |                              |  |  |
| Providence of the second secon | REAR ANTI ROLL BAR BUSH 22MM      |                        |                              |  |  |
|                                                                                                                                                                                                                                                                                                                                                                                                                                                                                                                                                                                                                                                                                                                                                                                                                                                                                                                                                                                                                                                                                                                                                                                                                                                                                                                                                                                                                                                                                                                                                                                                                                                                                                                                                                                                                                                                                                                                                                                                                                                                                                                                | Qty Per Car <b>2</b>              | Diagram Ref. 12        | Part No. PFR76-612BLK        |  |  |
|                                                                                                                                                                                                                                                                                                                                                                                                                                                                                                                                                                                                                                                                                                                                                                                                                                                                                                                                                                                                                                                                                                                                                                                                                                                                                                                                                                                                                                                                                                                                                                                                                                                                                                                                                                                                                                                                                                                                                                                                                                                                                                                                | exc. VAT <b>£19.55</b>            | inc. VAT <b>£23.46</b> |                              |  |  |
| Powerfer                                                                                                                                                                                                                                                                                                                                                                                                                                                                                                                                                                                                                                                                                                                                                                                                                                                                                                                                                                                                                                                                                                                                                                                                                                                                                                                                                                                                                                                                                                                                                                                                                                                                                                                                                                                                                                                                                                                                                                                                                                                                                                                       | REAR UPPER ARM FRONT BUSH         |                        |                              |  |  |
|                                                                                                                                                                                                                                                                                                                                                                                                                                                                                                                                                                                                                                                                                                                                                                                                                                                                                                                                                                                                                                                                                                                                                                                                                                                                                                                                                                                                                                                                                                                                                                                                                                                                                                                                                                                                                                                                                                                                                                                                                                                                                                                                | Qty Per Car <b>2</b>              | Diagram Ref. 14        | Part No. PFR76-614BLK        |  |  |
|                                                                                                                                                                                                                                                                                                                                                                                                                                                                                                                                                                                                                                                                                                                                                                                                                                                                                                                                                                                                                                                                                                                                                                                                                                                                                                                                                                                                                                                                                                                                                                                                                                                                                                                                                                                                                                                                                                                                                                                                                                                                                                                                | exc. VAT <b>£33.95</b>            | inc. VAT <b>£40.74</b> |                              |  |  |
| Printer                                                                                                                                                                                                                                                                                                                                                                                                                                                                                                                                                                                                                                                                                                                                                                                                                                                                                                                                                                                                                                                                                                                                                                                                                                                                                                                                                                                                                                                                                                                                                                                                                                                                                                                                                                                                                                                                                                                                                                                                                                                                                                                        | REAR UPPER ARM REAR BUSH          |                        |                              |  |  |
|                                                                                                                                                                                                                                                                                                                                                                                                                                                                                                                                                                                                                                                                                                                                                                                                                                                                                                                                                                                                                                                                                                                                                                                                                                                                                                                                                                                                                                                                                                                                                                                                                                                                                                                                                                                                                                                                                                                                                                                                                                                                                                                                | Qty Per Car 2                     | Diagram Ref. 15        | Part No. <b>PFR76-615BLK</b> |  |  |
|                                                                                                                                                                                                                                                                                                                                                                                                                                                                                                                                                                                                                                                                                                                                                                                                                                                                                                                                                                                                                                                                                                                                                                                                                                                                                                                                                                                                                                                                                                                                                                                                                                                                                                                                                                                                                                                                                                                                                                                                                                                                                                                                | exc. VAT <b>£33.95</b>            | inc. VAT <b>£40.74</b> |                              |  |  |