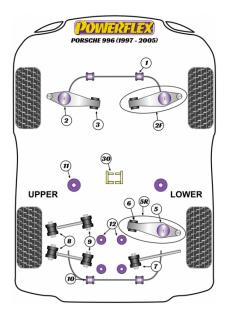

## Bush Price x Qty Per Car = Pack Price

- Front inner track control arm inner bush (diagram position 3) can be replaced with either PFF57-503 non-adjustable or PFF57-801 which gives on-car camber adjustment.
- PFR57-531 fits 996 & 997 vehicles with the twin gearbox mounting bracket (OEM part number 99737503303) at the end of the gearbox, as fitted to all 3.6 & 3.8 Tiptronic models, Turbo models Manual & Tiptronic, GT2 & GT3.
- For vehicles with a single gearbox bush (OEM part number 99637505505) in the end casing use PFR57-530, including all 3.4 models, 3.6 & 3.8 Manual models except for Turbo GT2 & GT3 models.
- PFF57-501-27 fits GT2 & GT3 models.
- PFR57-508 fits 22mm width arms, for 19.5mm width arms please use PFR57-1508.
- PFR57-510-22 fits upgraded H&R sway bars.
- PFR57-511 and PFR57-512 will not fit GT2 and GT3 models.

In addition to the Road Series parts listed please check the Black Series website for other bushes suitable for this car that may be more suited to Track/Race use.

|                                                                                                                                                                                                                                                                                                                                                                                                                                                                                                                                                                                                                                                                                                     | JACK PAD ADAPTOR                |                         |                                   |  |
|-----------------------------------------------------------------------------------------------------------------------------------------------------------------------------------------------------------------------------------------------------------------------------------------------------------------------------------------------------------------------------------------------------------------------------------------------------------------------------------------------------------------------------------------------------------------------------------------------------------------------------------------------------------------------------------------------------|---------------------------------|-------------------------|-----------------------------------|--|
|                                                                                                                                                                                                                                                                                                                                                                                                                                                                                                                                                                                                                                                                                                     | Qty Per Car <b>1</b>            | Diagram Ref.            | Part No. <b>PF57-560</b>          |  |
|                                                                                                                                                                                                                                                                                                                                                                                                                                                                                                                                                                                                                                                                                                     | exc. VAT <b>£46.95</b>          | inc. VAT <b>£56.34</b>  |                                   |  |
| available                                                                                                                                                                                                                                                                                                                                                                                                                                                                                                                                                                                                                                                                                           | BOLT-ON JACK PAD ADAPTOR KIT    |                         |                                   |  |
|                                                                                                                                                                                                                                                                                                                                                                                                                                                                                                                                                                                                                                                                                                     | Qty Per Car <b>1</b>            | Diagram Ref.            | Part No. <b>PF57-561K</b>         |  |
| 0                                                                                                                                                                                                                                                                                                                                                                                                                                                                                                                                                                                                                                                                                                   | exc. VAT <b>£122.95</b>         | inc. VAT <b>£147.54</b> |                                   |  |
| and the second se | FRONT ANTI ROLL BAR BUSH 22.5MM |                         |                                   |  |
| 12                                                                                                                                                                                                                                                                                                                                                                                                                                                                                                                                                                                                                                                                                                  | Qty Per Car <b>2</b>            | Diagram Ref. 1          | Part No. <b>PFF57-501-22.5</b>    |  |
|                                                                                                                                                                                                                                                                                                                                                                                                                                                                                                                                                                                                                                                                                                     | exc. VAT <b>£17.75</b>          | inc. VAT <b>£21.30</b>  |                                   |  |
| Powerflex                                                                                                                                                                                                                                                                                                                                                                                                                                                                                                                                                                                                                                                                                           | FRONT ANTI ROLL BAR BUSH 22.5MM |                         |                                   |  |
|                                                                                                                                                                                                                                                                                                                                                                                                                                                                                                                                                                                                                                                                                                     | Qty Per Car <b>2</b>            | Diagram Ref. 1          | Part No. <b>PFF57-501-22.5BLK</b> |  |
|                                                                                                                                                                                                                                                                                                                                                                                                                                                                                                                                                                                                                                                                                                     | exc. VAT <b>£19.55</b>          | inc. VAT <b>£23.46</b>  |                                   |  |
|                                                                                                                                                                                                                                                                                                                                                                                                                                                                                                                                                                                                                                                                                                     | FRONT ANTI ROLL BAR BUSH 23MM   |                         |                                   |  |
|                                                                                                                                                                                                                                                                                                                                                                                                                                                                                                                                                                                                                                                                                                     | Qty Per Car <b>2</b>            | Diagram Ref. 1          | Part No. <b>PFF57-501-23</b>      |  |
|                                                                                                                                                                                                                                                                                                                                                                                                                                                                                                                                                                                                                                                                                                     | exc. VAT <b>£17.75</b>          | inc. VAT <b>£21.30</b>  |                                   |  |
|                                                                                                                                                                                                                                                                                                                                                                                                                                                                                                                                                                                                                                                                                                     |                                 |                         |                                   |  |

|                                                  | FRONT ANTI ROLL BAR BUSH 23.5MM                                                                                                                                                                                                               |                                                                                                                                                                                                                                                                                              |                                                                                            |  |
|--------------------------------------------------|-----------------------------------------------------------------------------------------------------------------------------------------------------------------------------------------------------------------------------------------------|----------------------------------------------------------------------------------------------------------------------------------------------------------------------------------------------------------------------------------------------------------------------------------------------|--------------------------------------------------------------------------------------------|--|
|                                                  | Qty Per Car <b>2</b>                                                                                                                                                                                                                          | Diagram Ref. <b>1</b>                                                                                                                                                                                                                                                                        | Part No. <b>PFF57-501-23.5</b>                                                             |  |
|                                                  | exc. VAT <b>£17.75</b>                                                                                                                                                                                                                        | inc. VAT <b>£21.30</b>                                                                                                                                                                                                                                                                       |                                                                                            |  |
| POWERFLEX                                        | FRONT ANTI ROLL BAR BUSH 23.5MM                                                                                                                                                                                                               |                                                                                                                                                                                                                                                                                              |                                                                                            |  |
|                                                  | Qty Per Car <b>2</b>                                                                                                                                                                                                                          | Diagram Ref. <b>1</b>                                                                                                                                                                                                                                                                        | Part No. <b>PFF57-501-23.5BLK</b>                                                          |  |
|                                                  | exc. VAT <b>£19.55</b>                                                                                                                                                                                                                        | inc. VAT <b>£23.46</b>                                                                                                                                                                                                                                                                       |                                                                                            |  |
| POWERFLEX                                        | FRONT ANTI ROLL BAR BUSH 23MM                                                                                                                                                                                                                 |                                                                                                                                                                                                                                                                                              |                                                                                            |  |
|                                                  | Qty Per Car <b>2</b>                                                                                                                                                                                                                          | Diagram Ref. <b>1</b>                                                                                                                                                                                                                                                                        | Part No. <b>PFF57-501-23BLK</b>                                                            |  |
|                                                  | exc. VAT <b>£19.55</b>                                                                                                                                                                                                                        | inc. VAT <b>£23.46</b>                                                                                                                                                                                                                                                                       |                                                                                            |  |
|                                                  | FRONT ANTI ROLL BAR                                                                                                                                                                                                                           | BUSH 24MM                                                                                                                                                                                                                                                                                    |                                                                                            |  |
|                                                  | Qty Per Car <b>2</b>                                                                                                                                                                                                                          | Diagram Ref. <b>1</b>                                                                                                                                                                                                                                                                        | Part No. <b>PFF57-501-24</b>                                                               |  |
|                                                  | exc. VAT <b>£17.75</b>                                                                                                                                                                                                                        | inc. VAT <b>£21.30</b>                                                                                                                                                                                                                                                                       |                                                                                            |  |
| POWERFLEX                                        | FRONT ANTI ROLL BAR                                                                                                                                                                                                                           | BUSH 24MM                                                                                                                                                                                                                                                                                    |                                                                                            |  |
|                                                  | Qty Per Car <b>2</b>                                                                                                                                                                                                                          | Diagram Ref. <b>1</b>                                                                                                                                                                                                                                                                        | Part No. <b>PFF57-501-24BLK</b>                                                            |  |
| 1                                                | exc. VAT <b>£19.55</b>                                                                                                                                                                                                                        | inc. VAT <b>£23.46</b>                                                                                                                                                                                                                                                                       |                                                                                            |  |
|                                                  | FRONT ANTI ROLL BAR BUSH 27MM                                                                                                                                                                                                                 |                                                                                                                                                                                                                                                                                              |                                                                                            |  |
|                                                  | Qty Per Car <b>2</b>                                                                                                                                                                                                                          | Diagram Ref. <b>1</b>                                                                                                                                                                                                                                                                        | Part No. <b>PFF57-501-27</b>                                                               |  |
|                                                  | exc. VAT <b>£17.75</b>                                                                                                                                                                                                                        | inc. VAT <b>£21.30</b>                                                                                                                                                                                                                                                                       |                                                                                            |  |
| POWERFLEX<br>Sectored                            | FRONT ANTI ROLL BAR BUSH 27MM                                                                                                                                                                                                                 |                                                                                                                                                                                                                                                                                              |                                                                                            |  |
| POWERELEX<br>deck Donics<br>Device for the state | FRONT ANTI ROLL BAR                                                                                                                                                                                                                           | BUSH 27MM                                                                                                                                                                                                                                                                                    |                                                                                            |  |
| POWERFILEX                                       | <b>FRONT ANTI ROLL BAR</b><br>Qty Per Car <b>2</b>                                                                                                                                                                                            | BUSH 27MM<br>Diagram Ref. 1                                                                                                                                                                                                                                                                  | Part No. <b>PFF57-501-27BLK</b>                                                            |  |
|                                                  |                                                                                                                                                                                                                                               |                                                                                                                                                                                                                                                                                              | Part No. <b>PFF57-501-27BLK</b>                                                            |  |
|                                                  | Qty Per Car <b>2</b>                                                                                                                                                                                                                          | Diagram Ref. <b>1</b><br>inc. VAT <b>£22.38</b>                                                                                                                                                                                                                                              | Part No. <b>PFF57-501-27BLK</b>                                                            |  |
|                                                  | Qty Per Car <b>2</b><br>exc. VAT <b>£18.65</b>                                                                                                                                                                                                | Diagram Ref. <b>1</b><br>inc. VAT <b>£22.38</b>                                                                                                                                                                                                                                              | Part No. <b>PFF57-501-27BLK</b><br>Part No. <b>PF57K-1001</b>                              |  |
|                                                  | Qty Per Car 2<br>exc. VAT £18.65<br>TRACK CONTROL ARM &                                                                                                                                                                                       | Diagram Ref. 1<br>inc. VAT £22.38                                                                                                                                                                                                                                                            |                                                                                            |  |
|                                                  | Qty Per Car 2<br>exc. VAT £18.65<br>TRACK CONTROL ARM &<br>Qty Per Car 2                                                                                                                                                                      | Diagram Ref. 1<br>inc. VAT £22.38<br>BUSH KIT<br>Diagram Ref. 2F<br>inc. VAT £304.74                                                                                                                                                                                                         |                                                                                            |  |
|                                                  | Qty Per Car 2<br>exc. VAT £18.65<br>TRACK CONTROL ARM &<br>Qty Per Car 2<br>exc. VAT £253.95                                                                                                                                                  | Diagram Ref. 1<br>inc. VAT £22.38<br>BUSH KIT<br>Diagram Ref. 2F<br>inc. VAT £304.74                                                                                                                                                                                                         |                                                                                            |  |
|                                                  | Qty Per Car 2<br>exc. VAT £18.65<br>TRACK CONTROL ARM &<br>Qty Per Car 2<br>exc. VAT £253.95<br>TRACK CONTROL ARM &                                                                                                                           | Diagram Ref. 1<br>inc. VAT £22.38<br>BUSH KIT<br>Diagram Ref. 2F<br>inc. VAT £304.74<br>BUSH KIT                                                                                                                                                                                             | Part No. <b>PF57K-1001</b>                                                                 |  |
|                                                  | Qty Per Car 2<br>exc. VAT £18.65<br>TRACK CONTROL ARM &<br>Qty Per Car 2<br>exc. VAT £253.95<br>TRACK CONTROL ARM &<br>Qty Per Car 2<br>exc. VAT £279.35                                                                                      | Diagram Ref. 1<br>inc. VAT £22.38<br><b>BUSH KIT</b><br>Diagram Ref. 2F<br>inc. VAT £304.74<br><b>BUSH KIT</b><br>Diagram Ref. 2F                                                                                                                                                            | Part No. <b>PF57K-1001</b>                                                                 |  |
|                                                  | Qty Per Car 2<br>exc. VAT £18.65<br>TRACK CONTROL ARM &<br>Qty Per Car 2<br>exc. VAT £253.95<br>TRACK CONTROL ARM &<br>Qty Per Car 2<br>exc. VAT £279.35                                                                                      | Diagram Ref. 1<br>inc. VAT £22.38<br><b>BUSH KIT</b><br>Diagram Ref. 2F<br>inc. VAT £304.74<br><b>BUSH KIT</b><br>Diagram Ref. 2F<br>inc. VAT £335.22                                                                                                                                        | Part No. <b>PF57K-1001</b>                                                                 |  |
|                                                  | Qty Per Car 2exc. VAT £18.65TRACK CONTROL ARM &Qty Per Car 2exc. VAT £253.95TRACK CONTROL ARM &Qty Per Car 2exc. VAT £279.35TRACK CONTROL ARM &                                                                                               | Diagram Ref. 1<br>inc. VAT £22.38<br>BUSH KIT<br>Diagram Ref. 2F<br>inc. VAT £304.74<br>BUSH KIT<br>Diagram Ref. 2F<br>inc. VAT £335.22<br>BUSH KIT (ADJUSTABLE)                                                                                                                             | Part No. <b>PF57K-1001</b><br>Part No. <b>PF57K-1001BLK</b>                                |  |
|                                                  | Qty Per Car 2exc. VAT £18.65TRACK CONTROL ARM &Qty Per Car 2exc. VAT £253.95TRACK CONTROL ARM &Qty Per Car 2exc. VAT £279.35TRACK CONTROL ARM &Qty Per Car 2exc. VAT £279.35TRACK CONTROL ARM &Qty Per Car 2                                  | Diagram Ref. 1<br>inc. VAT £22.38<br><b>BUSH KIT</b><br>Diagram Ref. 2F<br>inc. VAT £304.74<br><b>BUSH KIT</b><br>Diagram Ref. 2F<br>inc. VAT £335.22<br><b>BUSH KIT (ADJUSTABLE)</b><br>Diagram Ref. 2F<br>inc. VAT £339.54                                                                 | Part No. <b>PF57K-1001</b><br>Part No. <b>PF57K-1001BLK</b>                                |  |
|                                                  | Qty Per Car 2<br>exc. VAT £18.65<br>TRACK CONTROL ARM &<br>Qty Per Car 2<br>exc. VAT £253.95<br>TRACK CONTROL ARM &<br>Qty Per Car 2<br>exc. VAT £279.35<br>TRACK CONTROL ARM &<br>Qty Per Car 2<br>exc. VAT £282.95                          | Diagram Ref. 1<br>inc. VAT £22.38<br><b>BUSH KIT</b><br>Diagram Ref. 2F<br>inc. VAT £304.74<br><b>BUSH KIT</b><br>Diagram Ref. 2F<br>inc. VAT £335.22<br><b>BUSH KIT (ADJUSTABLE)</b><br>Diagram Ref. 2F<br>inc. VAT £339.54                                                                 | Part No. <b>PF57K-1001</b><br>Part No. <b>PF57K-1001BLK</b>                                |  |
|                                                  | Qty Per Car 2exc. VAT £18.65TRACK CONTROL ARM &Qty Per Car 2exc. VAT £253.95TRACK CONTROL ARM &Qty Per Car 2exc. VAT £279.35TRACK CONTROL ARM &Qty Per Car 2exc. VAT £282.95FRONT TRACK CONTROL                                               | Diagram Ref. 1<br>inc. VAT £22.38<br>BUSH KIT<br>Diagram Ref. 2F<br>inc. VAT £304.74<br>BUSH KIT<br>Diagram Ref. 2F<br>inc. VAT £335.22<br>BUSH KIT (ADJUSTABLE)<br>Diagram Ref. 2F<br>inc. VAT £339.54<br>LARM OUTER BUSH                                                                   | Part No. <b>PF57K-1001</b><br>Part No. <b>PF57K-1001BLK</b><br>Part No. <b>PF57K-1001G</b> |  |
|                                                  | Qty Per Car 2exc. VAT £18.65TRACK CONTROL ARM &Qty Per Car 2exc. VAT £253.95TRACK CONTROL ARM &Qty Per Car 2exc. VAT £279.35TRACK CONTROL ARM &Qty Per Car 2exc. VAT £282.95FRONT TRACK CONTROLQty Per Car 2exc. VAT £282.95                  | Diagram Ref. 1<br>inc. VAT £22.38<br><b>BUSH KIT</b><br>Diagram Ref. 2F<br>inc. VAT £304.74<br><b>BUSH KIT</b><br>Diagram Ref. 2F<br>inc. VAT £335.22<br><b>BUSH KIT (ADJUSTABLE)</b><br>Diagram Ref. 2F<br>inc. VAT £339.54<br><b>L ARM OUTER BUSH</b><br>Diagram Ref. 2<br>inc. VAT £37.74 | Part No. <b>PF57K-1001</b><br>Part No. <b>PF57K-1001BLK</b><br>Part No. <b>PF57K-1001G</b> |  |
|                                                  | Qty Per Car 2exc. VAT £18.65TRACK CONTROL ARM &Qty Per Car 2exc. VAT £253.95TRACK CONTROL ARM &Qty Per Car 2exc. VAT £279.35TRACK CONTROL ARM &Qty Per Car 2exc. VAT £282.95FRONT TRACK CONTROLQty Per Car 2exc. VAT £281.45                  | Diagram Ref. 1<br>inc. VAT £22.38<br><b>BUSH KIT</b><br>Diagram Ref. 2F<br>inc. VAT £304.74<br><b>BUSH KIT</b><br>Diagram Ref. 2F<br>inc. VAT £335.22<br><b>BUSH KIT (ADJUSTABLE)</b><br>Diagram Ref. 2F<br>inc. VAT £339.54<br><b>L ARM OUTER BUSH</b><br>Diagram Ref. 2<br>inc. VAT £37.74 | Part No. <b>PF57K-1001</b><br>Part No. <b>PF57K-1001BLK</b><br>Part No. <b>PF57K-1001G</b> |  |
|                                                  | Qty Per Car 2exc. VAT £18.65TRACK CONTROL ARM &Qty Per Car 2exc. VAT £253.95TRACK CONTROL ARM &Qty Per Car 2exc. VAT £279.35TRACK CONTROL ARM &Qty Per Car 2exc. VAT £282.95FRONT TRACK CONTROQty Per Car 2exc. VAT £281.45FRONT TRACK CONTRO | Diagram Ref. 1<br>inc. VAT £22.38<br>BUSH KIT<br>Diagram Ref. 2F<br>inc. VAT £304.74<br>BUSH KIT<br>Diagram Ref. 2F<br>inc. VAT £335.22<br>BUSH KIT (ADJUSTABLE)<br>Diagram Ref. 2F<br>inc. VAT £339.54<br>LARM OUTER BUSH<br>Diagram Ref. 2<br>inc. VAT £37.74                              | Part No. PF57K-1001   Part No. PF57K-1001BLK   Part No. PF57K-1001G   Part No. PFF57-502   |  |

|                                               | FRONT TRACK CONTROL                                   | ARM CASTER OFFSET OUTE  | R BUSH                        |  |
|-----------------------------------------------|-------------------------------------------------------|-------------------------|-------------------------------|--|
| <b>1</b>                                      | Qty Per Car <b>2</b>                                  | Diagram Ref. 2          | Part No. <b>PFF57-502G</b>    |  |
|                                               | exc. VAT <b>£30.45</b>                                | inc. VAT <b>£36.54</b>  |                               |  |
|                                               | FRONT TRACK CONTROL                                   | ARM CASTER OFFSET OUTE  | R BUSH                        |  |
| 818                                           | Qty Per Car <b>2</b>                                  | Diagram Ref. 2          | Part No. PFF57-502GBLK        |  |
|                                               | exc. VAT <b>£33.50</b>                                | inc. VAT <b>£40.20</b>  |                               |  |
|                                               | FRONT TRACK CONTROL                                   | ARM INNER BUSH          |                               |  |
|                                               | Qty Per Car <b>2</b>                                  | Diagram Ref. <b>3</b>   | Part No. <b>PFF57-503</b>     |  |
|                                               | exc. VAT <b>£28.95</b>                                | inc. VAT <b>£34.74</b>  |                               |  |
|                                               | FRONT TRACK CONTROL                                   | ARM INNER BUSH          |                               |  |
| 18A                                           | Qty Per Car <b>2</b>                                  | Diagram Ref. <b>3</b>   | Part No. <b>PFF57-503BLK</b>  |  |
|                                               | exc. VAT <b>£28.95</b>                                | inc. VAT <b>£34.74</b>  |                               |  |
|                                               | FRONT TRACK CONTROL                                   | ARM INNER BUSH, CAMBER  | ADJUSTABLE                    |  |
| 716                                           | Qty Per Car <b>2</b>                                  | Diagram Ref. <b>3</b>   | Part No. <b>PFF57-801</b>     |  |
|                                               | exc. VAT <b>£82.95</b>                                | inc. VAT <b>£99.54</b>  |                               |  |
| POWERELEX<br>Sinck Sorter<br>Band Band        | FRONT TRACK CONTROL ARM INNER BUSH, CAMBER ADJUSTABLE |                         |                               |  |
| Sec. 13                                       | Qty Per Car <b>2</b>                                  | Diagram Ref. <b>3</b>   | Part No. PFF57-801BLK         |  |
|                                               | exc. VAT <b>£82.95</b>                                | inc. VAT <b>£99.54</b>  |                               |  |
| Dimension                                     | TRACK CONTROL ARM & BUSH KIT                          |                         |                               |  |
|                                               | Qty Per Car 2                                         | Diagram Ref. <b>5R</b>  | Part No. <b>PF57K-1001</b>    |  |
|                                               | exc. VAT <b>£253.95</b>                               | inc. VAT <b>£304.74</b> |                               |  |
|                                               | TRACK CONTROL ARM & BUSH KIT                          |                         |                               |  |
| Additional Section and                        | Qty Per Car 2                                         | Diagram Ref. <b>5R</b>  | Part No. <b>PF57K-1001BLK</b> |  |
|                                               | exc. VAT <b>£279.35</b>                               | inc. VAT <b>£335.22</b> |                               |  |
|                                               | TRACK CONTROL ARM & BUSH KIT (ADJUSTABLE)             |                         |                               |  |
|                                               | Qty Per Car 2                                         | Diagram Ref. <b>5R</b>  | Part No. <b>PF57K-1001G</b>   |  |
|                                               | exc. VAT <b>£282.95</b>                               | inc. VAT <b>£339.54</b> |                               |  |
|                                               | REAR TRACK CONTROL ARM OUTER BUSH                     |                         |                               |  |
|                                               | Qty Per Car <b>2</b>                                  | Diagram Ref. <b>5</b>   | Part No. <b>PFF57-502</b>     |  |
|                                               | exc. VAT <b>£31.45</b>                                | inc. VAT <b>£37.74</b>  |                               |  |
| POWERELEX<br>Sinck Soften<br>Restances to the | REAR TRACK CONTROL ARM OUTER BUSH                     |                         |                               |  |
| .00                                           | Qty Per Car <b>2</b>                                  | Diagram Ref. <b>5</b>   | Part No. PFF57-502BLK         |  |
|                                               | exc. VAT <b>£34.60</b>                                | inc. VAT <b>£41.52</b>  |                               |  |
|                                               | REAR TRACK CONTROL A                                  | RM INNER BUSH           |                               |  |
|                                               | Qty Per Car <b>2</b>                                  | Diagram Ref. <b>6</b>   | Part No. <b>PFF57-503</b>     |  |
|                                               | exc. VAT <b>£28.95</b>                                | inc. VAT <b>£34.74</b>  |                               |  |

| POWERFLEX                                       | REAR TRACK CONTROL ARM INNER BUSH    |                     |                              |  |
|-------------------------------------------------|--------------------------------------|---------------------|------------------------------|--|
|                                                 | Qty Per Car <b>2</b> Dia             | gram Ref. <b>6</b>  | Part No. PFF57-503BLK        |  |
|                                                 | exc. VAT <b>£28.95</b> inc           | VAT £ <b>34.74</b>  |                              |  |
|                                                 | REAR LINK ARM INNER BUSH             |                     |                              |  |
| 12                                              | Qty Per Car <b>2</b> Dia             | gram Ref. <b>7</b>  | Part No. <b>PFR57-507</b>    |  |
|                                                 | exc. VAT <b>£31.95</b> inc           | . VAT <b>£38.34</b> |                              |  |
| POWIERFLEX<br>GACK SCHOOL<br>Registrate Sector  | REAR LINK ARM INNER BUSH             |                     |                              |  |
|                                                 | Qty Per Car <b>2</b> Dia             | gram Ref. <b>7</b>  | Part No. PFR57-507BLK        |  |
|                                                 | exc. VAT <b>£31.95</b> inc           | . VAT <b>£38.34</b> |                              |  |
|                                                 | REAR UPPER LINK ARM OUTEI            | RBUSH               |                              |  |
|                                                 | Qty Per Car <b>4</b> Dia             | gram Ref. <b>8</b>  | Part No. <b>PFR57-1508</b>   |  |
|                                                 | exc. VAT <b>£27.95</b> inc           | VAT <b>£33.54</b>   |                              |  |
|                                                 | REAR UPPER LINK ARM OUTEI            | R BUSH              |                              |  |
| Ser of                                          | Qty Per Car <b>4</b> Dia             | gram Ref. <b>8</b>  | Part No. PFR57-1508BLK       |  |
| 1                                               | exc. VAT <b>£27.95</b> inc           | VAT <b>£33.54</b>   |                              |  |
|                                                 | REAR UPPER LINK ARM OUTER BUSH       |                     |                              |  |
|                                                 | Qty Per Car <b>4</b> Dia             | gram Ref. <b>8</b>  | Part No. <b>PFR57-508</b>    |  |
| HANS.                                           | exc. VAT <b>£29.95</b> inc           | VAT £35.94          |                              |  |
| POWJERTLEX<br>Back Scotles<br>Restormed textste | REAR UPPER LINK ARM OUTER BUSH       |                     |                              |  |
|                                                 | Qty Per Car <b>4</b> Dia             | gram Ref. <b>8</b>  | Part No. PFR57-508BLK        |  |
|                                                 | exc. VAT <b>£29.95</b> inc           | VAT £35.94          |                              |  |
|                                                 | REAR UPPER LINK ARM INNER            | BUSH                |                              |  |
|                                                 | Qty Per Car <b>4</b> Dia             | gram Ref. <b>9</b>  | Part No. <b>PFR57-1509</b>   |  |
|                                                 | exc. VAT <b>£27.95</b> inc           | VAT <b>£33.54</b>   |                              |  |
|                                                 | REAR UPPER LINK ARM INNER BUSH       |                     |                              |  |
| 6 26                                            | Qty Per Car <b>4</b> Dia             | gram Ref. <b>9</b>  | Part No. PFR57-1509BLK       |  |
| 1                                               | exc. VAT <b>£27.95</b> inc           | VAT <b>£33.54</b>   |                              |  |
|                                                 | REAR UPPER LINK ARM INNER/OUTER BUSH |                     |                              |  |
|                                                 | Qty Per Car <b>4</b> Dia             | gram Ref. <b>9</b>  | Part No. <b>PFR57-509</b>    |  |
|                                                 | exc. VAT <b>£29.95</b> inc           | VAT £35.94          |                              |  |
| Powerelex                                       | REAR UPPER LINK ARM INNER            | BUSH                |                              |  |
| 8.88                                            |                                      | gram Ref. <b>9</b>  | Part No. <b>PFR57-509BLK</b> |  |
|                                                 | -                                    |                     |                              |  |

| and the second se | REAR ANTI ROLL BAR BU          | JSH 18.5MM             |                                   |  |
|-----------------------------------------------------------------------------------------------------------------------------------------------------------------------------------------------------------------------------------------------------------------------------------------------------------------------------------------------------------------------------------------------------------------------------------------------------------------------------------------------------------------------------------------------------------------------------------------------------------------------------------------------------------------------------------------------------|--------------------------------|------------------------|-----------------------------------|--|
| 1                                                                                                                                                                                                                                                                                                                                                                                                                                                                                                                                                                                                                                                                                                   | Qty Per Car <b>2</b>           | Diagram Ref. <b>10</b> | Part No. <b>PFR57-510-18.5</b>    |  |
|                                                                                                                                                                                                                                                                                                                                                                                                                                                                                                                                                                                                                                                                                                     | exc. VAT <b>£17.75</b>         | inc. VAT <b>£21.30</b> |                                   |  |
| POMERELEX<br>Services Content<br>and state to the test                                                                                                                                                                                                                                                                                                                                                                                                                                                                                                                                                                                                                                              | REAR ANTI ROLL BAR BUSH 18.5MM |                        |                                   |  |
|                                                                                                                                                                                                                                                                                                                                                                                                                                                                                                                                                                                                                                                                                                     | Qty Per Car 2                  | Diagram Ref. 10        | Part No. <b>PFR57-510-18.5BLK</b> |  |
| 1                                                                                                                                                                                                                                                                                                                                                                                                                                                                                                                                                                                                                                                                                                   | exc. VAT <b>£19.55</b>         | inc. VAT <b>£23.46</b> |                                   |  |
|                                                                                                                                                                                                                                                                                                                                                                                                                                                                                                                                                                                                                                                                                                     | REAR ANTI ROLL BAR BUSH 19MM   |                        |                                   |  |
| R                                                                                                                                                                                                                                                                                                                                                                                                                                                                                                                                                                                                                                                                                                   | Qty Per Car <b>2</b>           | Diagram Ref. <b>10</b> | Part No. <b>PFR57-510-19</b>      |  |
|                                                                                                                                                                                                                                                                                                                                                                                                                                                                                                                                                                                                                                                                                                     | exc. VAT <b>£17.75</b>         | inc. VAT <b>£21.30</b> |                                   |  |
|                                                                                                                                                                                                                                                                                                                                                                                                                                                                                                                                                                                                                                                                                                     | REAR ANTI ROLL BAR BU          | JSH 19.6MM             |                                   |  |
|                                                                                                                                                                                                                                                                                                                                                                                                                                                                                                                                                                                                                                                                                                     | Qty Per Car <b>2</b>           | Diagram Ref. <b>10</b> | Part No. <b>PFR57-510-19.6</b>    |  |
|                                                                                                                                                                                                                                                                                                                                                                                                                                                                                                                                                                                                                                                                                                     | exc. VAT <b>£17.75</b>         | inc. VAT <b>£21.30</b> |                                   |  |
| Powerelex<br>States the                                                                                                                                                                                                                                                                                                                                                                                                                                                                                                                                                                                                                                                                             | REAR ANTI ROLL BAR BI          | JSH 19.6MM             |                                   |  |
| 80                                                                                                                                                                                                                                                                                                                                                                                                                                                                                                                                                                                                                                                                                                  | Qty Per Car 2                  | Diagram Ref. <b>10</b> | Part No. <b>PFR57-510-19.6BLK</b> |  |
|                                                                                                                                                                                                                                                                                                                                                                                                                                                                                                                                                                                                                                                                                                     | exc. VAT <b>£19.55</b>         | inc. VAT <b>£23.46</b> |                                   |  |
| Powerelex                                                                                                                                                                                                                                                                                                                                                                                                                                                                                                                                                                                                                                                                                           | REAR ANTI ROLL BAR BU          | JSH 19MM               |                                   |  |
| 82                                                                                                                                                                                                                                                                                                                                                                                                                                                                                                                                                                                                                                                                                                  | Qty Per Car <b>2</b>           | Diagram Ref. <b>10</b> | Part No. <b>PFR57-510-19BLK</b>   |  |
|                                                                                                                                                                                                                                                                                                                                                                                                                                                                                                                                                                                                                                                                                                     | exc. VAT <b>£19.55</b>         | inc. VAT <b>£23.46</b> |                                   |  |
|                                                                                                                                                                                                                                                                                                                                                                                                                                                                                                                                                                                                                                                                                                     | REAR ANTI ROLL BAR BUSH 20MM   |                        |                                   |  |
|                                                                                                                                                                                                                                                                                                                                                                                                                                                                                                                                                                                                                                                                                                     | Qty Per Car <b>2</b>           | Diagram Ref. <b>10</b> | Part No. <b>PFR57-510-20</b>      |  |
| 16                                                                                                                                                                                                                                                                                                                                                                                                                                                                                                                                                                                                                                                                                                  | exc. VAT <b>£17.75</b>         | inc. VAT <b>£21.30</b> |                                   |  |
| POMIERELEX                                                                                                                                                                                                                                                                                                                                                                                                                                                                                                                                                                                                                                                                                          | REAR ANTI ROLL BAR BUSH 20MM   |                        |                                   |  |
| 2                                                                                                                                                                                                                                                                                                                                                                                                                                                                                                                                                                                                                                                                                                   | Qty Per Car <b>2</b>           | Diagram Ref. <b>10</b> | Part No. <b>PFR57-510-20BLK</b>   |  |
|                                                                                                                                                                                                                                                                                                                                                                                                                                                                                                                                                                                                                                                                                                     | exc. VAT <b>£19.55</b>         | inc. VAT <b>£23.46</b> |                                   |  |
|                                                                                                                                                                                                                                                                                                                                                                                                                                                                                                                                                                                                                                                                                                     | REAR ANTI ROLL BAR BI          | JSH 21MM               |                                   |  |
|                                                                                                                                                                                                                                                                                                                                                                                                                                                                                                                                                                                                                                                                                                     | Qty Per Car <b>2</b>           | Diagram Ref. <b>10</b> | Part No. <b>PFR57-510-21</b>      |  |
| 16                                                                                                                                                                                                                                                                                                                                                                                                                                                                                                                                                                                                                                                                                                  | exc. VAT <b>£17.75</b>         | inc. VAT <b>£21.30</b> |                                   |  |
| POWERFLEX<br>SEX STREET                                                                                                                                                                                                                                                                                                                                                                                                                                                                                                                                                                                                                                                                             | REAR ANTI ROLL BAR BUSH 21MM   |                        |                                   |  |
| 2                                                                                                                                                                                                                                                                                                                                                                                                                                                                                                                                                                                                                                                                                                   | Qty Per Car <b>2</b>           | Diagram Ref. <b>10</b> | Part No. <b>PFR57-510-21BLK</b>   |  |
|                                                                                                                                                                                                                                                                                                                                                                                                                                                                                                                                                                                                                                                                                                     | exc. VAT <b>£19.55</b>         | inc. VAT <b>£23.46</b> |                                   |  |
|                                                                                                                                                                                                                                                                                                                                                                                                                                                                                                                                                                                                                                                                                                     | REAR ANTI ROLL BAR BUSH 22MM   |                        |                                   |  |
|                                                                                                                                                                                                                                                                                                                                                                                                                                                                                                                                                                                                                                                                                                     | Qty Per Car <b>2</b>           | Diagram Ref. <b>10</b> | Part No. <b>PFR57-510-22</b>      |  |
| 16                                                                                                                                                                                                                                                                                                                                                                                                                                                                                                                                                                                                                                                                                                  |                                | -                      |                                   |  |
|                                                                                                                                                                                                                                                                                                                                                                                                                                                                                                                                                                                                                                                                                                     | exc. VAT <b>£17.75</b>         | inc. VAT <b>£21.30</b> |                                   |  |
| POWERLEX                                                                                                                                                                                                                                                                                                                                                                                                                                                                                                                                                                                                                                                                                            |                                |                        |                                   |  |
|                                                                                                                                                                                                                                                                                                                                                                                                                                                                                                                                                                                                                                                                                                     | REAR ANTI ROLL BAR BI          | JSH 22MM               | Part No. <b>PFR57-510-22BLK</b>   |  |
|                                                                                                                                                                                                                                                                                                                                                                                                                                                                                                                                                                                                                                                                                                     |                                |                        | Part No. <b>PFR57-510-22BLK</b>   |  |