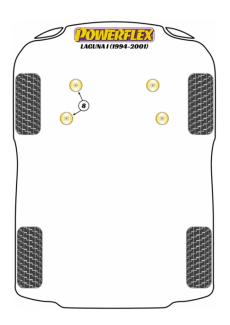

## **LAGUNA I (1994-2001)**

FRONT SUBFRAME MOUNTING BUSH

Qty Per Car 4 Diagram Ref. 8 Part No. **PFR60-406** 

exc. VAT **£21.95** inc. VAT **£26.34**