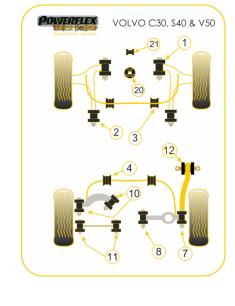

### FRONT WISHBONE FRONT BUSH 14MM BOLT

Qty Per Car 2 Diagram Ref. 1 Part No. PFF19-8011BLK

exc. VAT **£30.45** inc. VAT **£36.54** 

# FRONT WISHBONE FRONT BUSH CAMBER ADJUSTABLE 14MM BOLT

Qty Per Car 2 Diagram Ref. 1 Part No. **PFF19-8011GBLK** 

exc. VAT **£57.95** inc. VAT **£69.54** 

#### FRONT LOWER WISHBONE REAR BUSH

Qty Per Car 2 Diagram Ref. 2 Part No. PFF19-1202BLK

exc. VAT **£42.85** inc. VAT **£51.42** 

### FRONT ANTI ROLL BAR TO CHASSIS BUSH 21MM

Qty Per Car 2 Diagram Ref. 3 Part No. PFR19-1204-21BLK

exc. VAT **£24.90** inc. VAT **£29.88** 

# **REAR ANTI ROLL BAR TO CHASSIS BUSH 18MM**

Qty Per Car 2 Diagram Ref. 4 Part No. **PFR19-1204-18BLK** 

exc. VAT **£24.90** inc. VAT **£29.88** 

### **REAR ANTI ROLL BAR TO CHASSIS BUSH 21MM**

Qty Per Car 2 Diagram Ref. 4 Part No. PFR19-1204-21BLK

exc. VAT **£24.90** inc. VAT **£29.88** 

# **REAR TRACK CONTROL ARM INNER BUSH**

Qty Per Car 2 Diagram Ref. 7 Part No. PFR88-307BLK

exc. VAT **£29.45** inc. VAT **£35.34** 

### **REAR TRACK CONTROL ARM OUTER BUSH**

Qty Per Car 2 Diagram Ref. 8 Part No. PFR88-308BLK

exc. VAT **£35.15** inc. VAT **£42.18** 

# REAR UPPER CONTROL ARM CAMBER ADJUSTABLE BUSH

Qty Per Car 4 Diagram Ref. 10 Part No. PFR19-810GBLK

exc. VAT **£42.95** inc. VAT **£51.54** 

### **REAR TRAILING ARM BLADE BUSH**

Qty Per Car 2 Diagram Ref. 12 Part No. PFR19-812BLK

exc. VAT **£48.90** inc. VAT **£58.68**