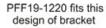

#### Notes:

- PFF19-801 suitable for M12 bolt
- PFF19-8011 suitable for M14 bolt
- PFR19-810G is an on-car adjustable bush and is designed to provide +/- 1 degree of camber adjustment. For a non adjustable version use PFR19-810
- Please check engine mount bracket design use either PFF19-1220 or PFF19-1222, niether are suitable for diesel models.

PFF19-1222 fits this design of bracket

In addition to the Black Series parts listed please check the Road Series website for other bushes suitable for this car such as engine or transmission mountings.