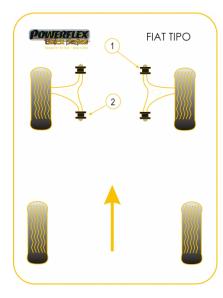

In addition to the Black Series parts listed please check the Road Series website for other bushes suitable for this car such as engine or transmission mountings.

|          | POWERALIGN CAMBER BOLT KIT (10MM) |                        |                             |
|----------|-----------------------------------|------------------------|-----------------------------|
|          | Qty Per Car <b>1</b>              | Diagram Ref.           | Part No. <b>PFA100-10</b>   |
|          | exc. VAT <b>£21.05</b>            | inc. VAT <b>£25.26</b> |                             |
| POWEREIX | FRONT LOWER WISHBONE FRONT BUSH   |                        |                             |
|          | Qty Per Car <b>2</b>              | Diagram Ref. <b>1</b>  | Part No. <b>PFF1-801BLK</b> |
|          | exc. VAT <b>£40.45</b>            | inc. VAT <b>£48.54</b> |                             |
|          | FRONT LOWER WISHBONE REAR BUSH    |                        |                             |
|          | Qty Per Car <b>2</b>              | Diagram Ref. <b>2</b>  | Part No. <b>PFF1-802BLK</b> |
|          | exc. VAT <b>£40.45</b>            | inc. VAT <b>£48.54</b> |                             |