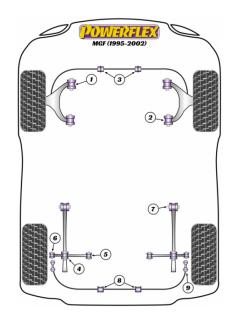

#### FRONT WISHBONE FRONT BUSH

Qty Per Car 2 Diagram Ref. 1 Part No. **PFF42-211** 

exc. VAT **£18.95** inc. VAT **£22.74** 

# FRONT WISHBONE FRONT BUSH

Qty Per Car 2 Diagram Ref. 1 Part No. PFF42-211BLK

exc. VAT **£20.95** inc. VAT **£25.14** 

# FRONT WISHBONE REAR BUSH

Qty Per Car 2 Diagram Ref. 2 Part No. **PFF42-212** 

exc. VAT **£18.95** inc. VAT **£22.74** 

#### FRONT WISHBONE REAR BUSH

Qty Per Car 2 Diagram Ref. 2 Part No. PFF42-212BLK

exc. VAT **£20.95** inc. VAT **£25.14** 

# FRONT ANTI-ROLL BAR INNER MOUNT 19MM

Qty Per Car 2 Diagram Ref. 3 Part No. **PFF42-215** 

exc. VAT **£16.95** inc. VAT **£20.34** 

#### FRONT ANTI-ROLL BAR INNER MOUNT 19MM

Qty Per Car 2 Diagram Ref. 3 Part No. **PFF42-215BLK** 

exc. VAT **£18.65** inc. VAT **£22.38** 

## **REAR LOWER ARM TO TIE BAR BUSH**

Qty Per Car 2 Diagram Ref. 4 Part No. **PFR42-219** 

exc. VAT **£29.45** inc. VAT **£35.34** 

## **REAR LOWER ARM INNER BUSH**

Qty Per Car 2

Diagram Ref. 5

inc. VAT £29.94

POWERLEX

# **REAR LOWER ARM INNER BUSH**

Qty Per Car 2

Diagram Ref. 5

Part No. PFR42-220BLK

Part No. **PFR42-220** 

exc. VAT **£27.45** 

exc. VAT **£24.95** 

inc. VAT £32.94

#### **REAR LOWER ARM TO HUB BUSH**

Qty Per Car 2

Diagram Ref. 6

Part No. **PFR42-221** 

exc. VAT **£23.95** 

inc. VAT **£28.74** 

## **REAR LOWER ARM TO HUB BUSH**

Qty Per Car 2

Diagram Ref. 6

Part No. PFR42-221BLK

exc. VAT **£25.45** 

#### **REAR TIE BAR TO CHASSIS BUSH**

Qty Per Car 2

Diagram Ref. 7

Part No. **PFR42-222** 

exc. VAT **£18.95** 

inc. VAT £22.74

inc. VAT £30.54

# **REAR TIE BAR TO CHASSIS BUSH**

Qty Per Car 2

Diagram Ref. 7

Part No. PFR42-222BLK

exc. VAT **£20.95** 

inc. VAT **£25.14** 

## **REAR ANTI ROLL BAR BUSH 18MM**

Qty Per Car 2

Diagram Ref. 8

Part No. **PFR42-225** 

exc. VAT **£16.95** 

inc. VAT **£20.34** 

# **REAR ANTI ROLL BAR BUSH 18MM**

Qty Per Car 2

Diagram Ref. 8

Part No. PFR42-225BLK

exc. VAT **£18.65** 

inc. VAT **£22.38** 

#### **REAR ANTI ROLL BAR LINK BUSH**

Qty Per Car 4

Diagram Ref. 9

Part No. PFR42-226BLK

exc. VAT **£24.15** 

inc. VAT £28.98