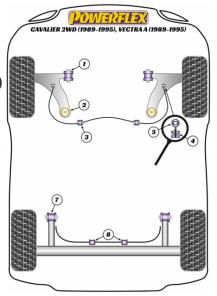

# **CAVALIER 2WD (1989 - 1995), VECTRA A (1989**

## FRONT WISHBONE INNER BUSH (FRONT)

Qty Per Car 2 Diagram Ref. 1 Part No. PFF80-401

exc. VAT **£23.95** inc. VAT **£28.74** 

## FRONT WISHBONE INNER BUSH (FRONT)

Qty Per Car 2 Diagram Ref. 1 Part No. **PFF80-401BLK** 

exc. VAT **£25.45** inc. VAT **£30.54** 

#### FRONT WISHBONE INNER BUSH (REAR)

Oty Per Car 2 Diagram Ref. 2 Part No. PFF80-402

exc. VAT **£23.95** inc. VAT **£28.74** 

## FRONT WISHBONE INNER BUSH (REAR)

Qty Per Car 2 Diagram Ref. 2 Part No. PFF80-402BLK

exc. VAT **£25.45** inc. VAT **£30.54** 

## FRONT ANTI ROLL BAR MOUNT 20MM

Qty Per Car 2 Diagram Ref. 3 Part No. PFF80-403-20

exc. VAT **£17.45** inc. VAT **£20.94** 

# FRONT ANTI ROLL BAR MOUNT 20MM

Qty Per Car 2 Diagram Ref. 3 Part No. PFF80-403-20BLK

exc. VAT **£19.20** inc. VAT **£23.04** 

#### FRONT ANTI ROLL BAR MOUNT 22MM

Oty Per Car 2 Diagram Ref. 3 Part No. PFF80-403-22

exc. VAT **£17.45** inc. VAT **£20.94** 

#### FRONT ANTI ROLL BAR MOUNT 22MM

Qty Per Car 2 Diagram Ref. 3 Part No. PFF80-403-22BLK

exc. VAT **£19.20** inc. VAT **£23.04** 

#### FRONT ANTI ROLL BAR MOUNT 24MM

Qty Per Car 2 Diagram Ref. 3 Part No. PFF80-403-24

exc. VAT **£17.45** inc. VAT **£20.94** 

#### FRONT ANTI ROLL BAR MOUNT 24MM

Qty Per Car 2 Diagram Ref. 3 Part No. PFF80-403-24BLK

exc. VAT **£19.20** inc. VAT **£23.04** 

# FRONT ANTI ROLL BAR MOUNTING BOLT BUSHES

Qty Per Car 2 Diagram Ref. 4 Part No. **PFF80-408** 

exc. VAT **£19.45** inc. VAT **£23.34** 

## FRONT ANTI ROLL BAR MOUNTING BOLT BUSHES

Qty Per Car 2 Diagram Ref. 4 Part No. **PFF80-408BLK** 

exc. VAT **£21.40** inc. VAT **£25.68** 

## FRONT ANTI ROLL BAR EYE BOLT BUSH 20MM

Qty Per Car 2 Diagram Ref. 5 Part No. PFF80-409-20

exc. VAT **£17.45** inc. VAT **£20.94** 

#### FRONT ANTI ROLL BAR EYE BOLT BUSH 22MM

Qty Per Car 2 Diagram Ref. 5 Part No. **PFF80-409-22** 

exc. VAT **£17.45** inc. VAT **£20.94** 

#### FRONT ANTI ROLL BAR EYE BOLT BUSH 22MM

Qty Per Car 2 Diagram Ref. 5 Part No. PFF80-409-22BLK

exc. VAT **£19.20** inc. VAT **£23.04** 

# FRONT ANTI ROLL BAR EYE BOLT BUSH 24MM

Qty Per Car 2 Diagram Ref. 5 Part No. PFF80-409-24

exc. VAT **£17.45** inc. VAT **£20.94** 

# FRONT ANTI ROLL BAR EYE BOLT BUSH 24MM

Oty Per Car 2 Diagram Ref. 5 Part No. PFF80-409-24BLK

exc. VAT **£19.20** inc. VAT **£23.04** 

#### **REAR BEAM MOUNTING BUSH**

Qty Per Car 2

Diagram Ref. 7

Part No. **PFR80-412** 

Part No. PFR80-412BLK

exc. VAT **£27.95** 

inc. VAT **£33.54** 

# **REAR BEAM MOUNTING BUSH**

Qty Per Car 2 Diagram Ref. 7

exc. VAT **£30.95** 

inc. VAT **£37.14** 

## **REAR ANTI ROLL BAR BUSH (INNER) 15MM**

Qty Per Car 2 Diagram Ref. 8

Part No. **PFR80-415-15** 

exc. VAT **£17.45** 

inc. VAT £20.94

# **REAR ANTI ROLL BAR BUSH (INNER) 15MM**

Qty Per Car 2 Diagram Ref. 8 Part No. **PFR80-415-15BLK** 

exc. VAT **£19.20** inc. VAT £23.04

## **REAR ANTI ROLL BAR BUSH (INNER) 18MM**

Oty Per Car 2 Diagram Ref. 8 Part No. **PFR80-415-18** 

exc. VAT **£17.45** inc. VAT £20.94

# **REAR ANTI ROLL BAR BUSH (INNER) 18MM**

Qty Per Car 2 Diagram Ref. 8 Part No. **PFR80-415-18BLK** 

exc. VAT **£19.20** inc. VAT £23.04

# **REAR ANTI ROLL BAR BUSH (INNER) 20MM**

Qty Per Car 2 Diagram Ref. 8 Part No. **PFR80-415-20** 

exc. VAT **£17.45** inc. VAT £20.94