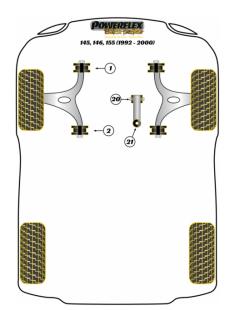

## 145, 146, 155 (1992-2000)

## <u>Notes</u>

- PFF1-801 and PFF1-802 are designed to fit genuine Alfa control arms. If non genuine arms are fitted, the pin diameter at the back of the arm may be different. If this is the case, please contact your Powerflex distributor first.
- PFF1-820 Fits 1.6 to 2.0 petrol engines.
- PFF1-821 Fits 1.4, 1.6 and 1.8 Twin Spark models with an extruded bracket.
- PFF1-822 Fits 2.0 16v Twin Spark & 2.0 16v Quadrifoglio models with welded steel bracket

In addition to the Black Series parts listed please check the Road Series website for other bushes suitable for this car such as engine or transmission mountings.

| POMERCLEX<br>Class Control<br>Walking Control<br>Walking Control | ENGINE MOUNT TO STABILISER BUSH         |                        |                      |
|------------------------------------------------------------------|-----------------------------------------|------------------------|----------------------|
| de la                                                            | Qty Per Car <b>1</b>                    | Diagram Ref. 20        | Part No. PFF1-820BLK |
|                                                                  | exc. VAT <b>£35.15</b>                  | inc. VAT <b>£42.18</b> |                      |
| POMERELEX<br>Market and the<br>Market and the                    | ENGINE MOUNT STABILISER TO CHASSIS BUSH |                        |                      |
|                                                                  | Qty Per Car <b>1</b>                    | Diagram Ref. <b>21</b> | Part No. PFF1-821BLK |
| I                                                                | exc. VAT <b>£28.45</b>                  | inc. VAT <b>£34.14</b> |                      |
| POMIETELEX<br>Select Control<br>Relative Control                 | ENGINE MOUNT STABILISER TO CHASSIS BUSH |                        |                      |
| CO V                                                             | Qty Per Car <b>1</b>                    | Diagram Ref. <b>21</b> | Part No. PFF1-822BLK |
| 1                                                                | exc. VAT <b>£28.45</b>                  | inc. VAT <b>£34.14</b> |                      |