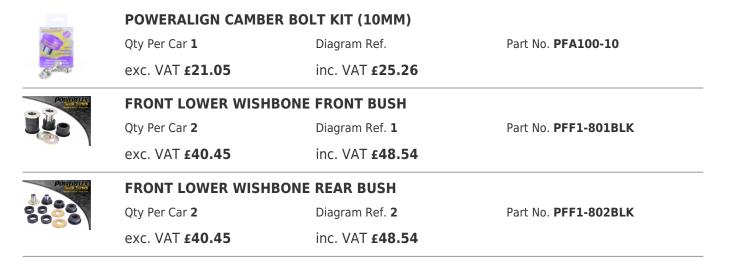

## PRICING INFORMATION

The prices shown on our website are <u>per bush</u>. To get the total pack price you will need to multiple this price by the number of bushes per vehicle.

## Bush Price x Qty Per Car = Pack Price

## <u>Notes</u>

- PFF1-801 and PFF1-802 are designed to fit genuine Alfa control arms. If non genuine arms are fitted, the pin diameter at the back of the arm may be different. If this is the case, please contact your Powerflex distributor first.
- PFF1-820 Fits 1.6 to 2.0 petrol engines.
- PFF1-821 Fits 1.4, 1.6 and 1.8 Twin Spark models with an extruded bracket.
- PFF1-822 Fits 2.0 16v Twin Spark & 2.0 16v Quadrifoglio models with welded steel bracket