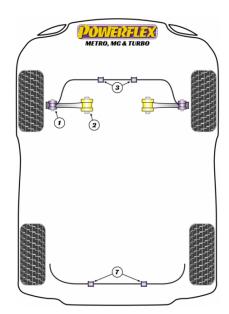

EDONT TRACK CONTROL ADM OUTER RUCH

|            | FRONT TRACK CONTROL ARM OUTER BUSH |                        |                           |
|------------|------------------------------------|------------------------|---------------------------|
|            | Qty Per Car 2                      | Diagram Ref. <b>1</b>  | Part No. <b>PFF63-201</b> |
|            | exc. VAT <b>£20.95</b>             | inc. VAT <b>£25.14</b> |                           |
|            | FRONT TRACK CONTROL ARM INNER BUSH |                        |                           |
|            | Qty Per Car 2                      | Diagram Ref. 2         | Part No. <b>PFF63-203</b> |
| Permanente | exc. VAT <b>£16.45</b>             | inc. VAT <b>£19.74</b> |                           |
|            | FRONT ANTI ROLL BAR BUSH 19MM      |                        |                           |
|            | Qty Per Car 2                      | Diagram Ref. 3         | Part No. <b>PFF63-205</b> |
|            | exc. VAT <b>£17.45</b>             | inc. VAT <b>£20.94</b> |                           |
| <u></u>    | REAR ANTI ROLL BAR BUSH 14MM       |                        |                           |
|            | Qty Per Car 2                      | Diagram Ref. <b>7</b>  | Part No. <b>PFR63-207</b> |
|            | exc. VAT <b>£17.45</b>             | inc. VAT <b>£20.94</b> |                           |
|            | EXHAUST MOUNT                      |                        |                           |
|            | Qty Per Car 1                      | Diagram Ref.           | Part No. <b>EXH001</b>    |
|            | exc. VAT <b>£13.45</b>             | inc. VAT <b>£16.14</b> |                           |