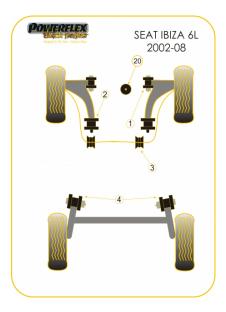

## **Bush Price x Qty Per Car = Pack Price**

Notes:

- PFF85-620 is suitable for petrol engined road models
- PFF85-620P is suitable for track car/tuned models
- PFF85-620R is suitable for diesel engine models
- Fitting engine mount bush to 1.4 TDI 3 cylinders is not advisable

In addition to the Black Series parts listed please check the Road Series website for other bushes suitable for this car such as engine or transmission mountings.

| POURDLEX<br>Control of the second | FRONT WISHBONE FRONT BUSH 30MM CAMBER ADJUSTABLE |                        |                        |
|-----------------------------------|--------------------------------------------------|------------------------|------------------------|
|                                   | Qty Per Car <b>2</b>                             | Diagram Ref. <b>1</b>  | Part No. PFF85-201GBLK |
|                                   | exc. VAT <b>£42.95</b>                           | inc. VAT <b>£51.54</b> |                        |
| POWERLEX<br>Sector                | FRONT WISHBONE REAR BUSH CASTER OFFSET           |                        |                        |
|                                   | Qty Per Car 2                                    | Diagram Ref. <b>2</b>  | Part No. PFF85-602GBLK |
| 1                                 | exc. VAT <b>£71.95</b>                           | inc. VAT <b>£86.34</b> |                        |
| POWEREIX                          | REAR BEAM MOUNTING BUSH                          |                        |                        |
|                                   | Qty Per Car 2                                    | Diagram Ref. <b>4</b>  | Part No. PFR85-610BLK  |
|                                   | exc. VAT <b>£38.45</b>                           | inc. VAT <b>£46.14</b> |                        |