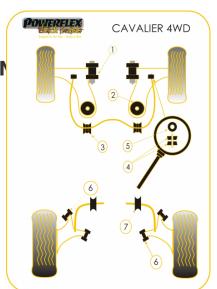

## FRONT WISHBONE INNER BUSH (FRONT)

Qty Per Car 2 Diagram Ref. 1 Part No. PFF80-401BLK

exc. VAT **£25.45** inc. VAT **£30.54** 

# FRONT WISHBONE INNER BUSH (REAR)

Oty Per Car 2 Diagram Ref. 2 Part No. PFF80-402BLK

exc. VAT £25.45 inc. VAT £30.54

### FRONT ANTI ROLL BAR MOUNT 20MM

Qty Per Car 2 Diagram Ref. 3 Part No. PFF80-403-20BLK

exc. VAT **£19.20** inc. VAT **£23.04** 

#### FRONT ANTI ROLL BAR MOUNT 22MM

Qty Per Car 2 Diagram Ref. 3 Part No. PFF80-403-22BLK

exc. VAT **£19.20** inc. VAT **£23.04** 

#### FRONT ANTI ROLL BAR MOUNT 24MM

Qty Per Car 2 Diagram Ref. 3 Part No. PFF80-403-24BLK

exc. VAT **£19.20** inc. VAT **£23.04** 

## FRONT ANTI ROLL BAR MOUNTING BOLT BUSHES

Qty Per Car 2 Diagram Ref. 4 Part No. PFF80-408BLK

exc. VAT **£21.40** inc. VAT **£25.68** 

## FRONT ANTI ROLL BAR EYE BOLT BUSH 22MM

Qty Per Car 2

Diagram Ref. 5

Part No. **PFF80-409-22BLK** 

exc. VAT **£19.20** 

inc. VAT **£23.04** 

# FRONT ANTI ROLL BAR EYE BOLT BUSH 24MM

Qty Per Car 2

Diagram Ref. 5

Part No. PFF80-409-24BLK

exc. VAT **£19.20** 

inc. VAT **£23.04** 

#### **REAR TRAILING ARM BUSH**

Qty Per Car 2

Diagram Ref. 6

Part No. PFR80-440BLK

exc. VAT **£27.45** 

inc. VAT **£32.94** 

# **REAR TRAILING ARM BUSH**

Qty Per Car 2

Diagram Ref. 6

Part No. PFR80-440MLK-BLK

exc. VAT **£24.95** 

inc. VAT £29.94