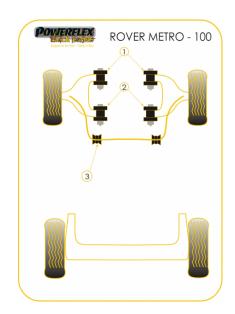

# **FRONT WISHBONE FRONT BUSH**

Qty Per Car 2 Diagram Ref. 1 Part No. **PFF42-211BLK** 

exc. VAT **£20.95** inc. VAT **£25.14** 

#### FRONT WISHBONE REAR BUSH

Qty Per Car 2 Diagram Ref. 2 Part No. **PFF42-212BLK** 

exc. VAT £20.95 inc. VAT £25.14

### FRONT ANTI-ROLL BAR INNER MOUNT

Qty Per Car 2 Diagram Ref. 3 Part No. PFF63-215BLK

exc. VAT **£17.95** inc. VAT **£21.54** 